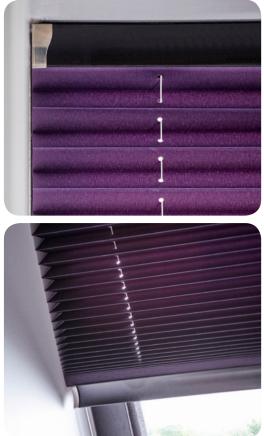

The book contains a selection of both Hive and Pleated fabrics. Hive is a cellular structure, helping to give increased insulation as well as a modern, sleek look. The fabric is anti-static, heat blocking, sound absorbent and the structure holds its shape firmly, making Hive the superior fabric choice for blinds.

Collection Book
MSP4755

Hive is a cellular structure, helping to give increased insulation as well as a modern, sleek look. The unique cellular design holds a layer of air blocking heat from the sun, improving climate control and helping to reduce energy bills.

The fabric is anti-static, heat blocking, sound absorbent and the structure holds its shape firmly, making Hive the superior fabric choice for blinds. This collection also welcomes the introduction of Hive Micro, similar to Pleated Micro with a smaller cell, perfect for smaller spaces and bi-fold doors.