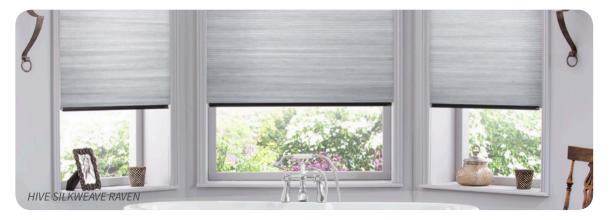

Hive fabrics are available as Lusso, Deluxe, Plain, Blackout, Blackout FR and luxury designs:

- Hive Lusso is our premium woven Hive product, developed with a high quality fabric, coloured on both sides and available in 5 colours.
- Hive Deluxe holds the same properties as standard Hive but in a softer fabric, available in 6 colours.
  - Hive Plain is available in a selection of neutral tones that subtly softens the light coming into your room, creating an ambient atmosphere.
  - Hive Blackout is the ideal choice for a room when additional light control is required in your home. The Blackout range consists of neutral and bright tones as well as on trend designs.
  - Hive Blackout FR has all the properties of standard blackout but with Fire Retardant features, creating a safer environment.
- The Hive collection also includes three luxury designs;
   Silkweave, Matrix and Geo. All three designs have
   been inspired by key trends and are available in a
   total of 9 colours.

HIVE LUSSO – Ice, Stone, Walnut, Silver, Steel

HIVE DELUXE – Swan, Oyster, Nutshell, Dove, Midnight, Onyx

HIVE PLAIN – White, Cream, Hessian, Barley, Fudge, Iron, Black

HIVE SILKWEAVE – Ash, Hills, Elephant, Raven