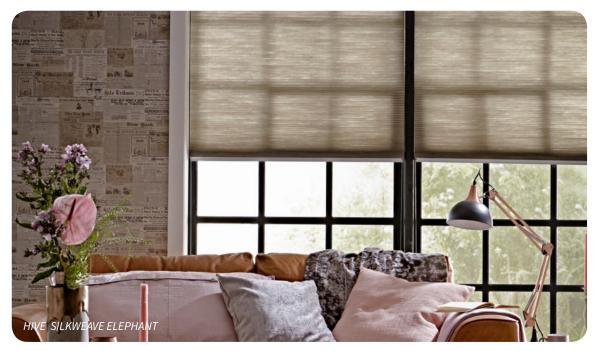

Hive fabrics are available as Lusso, Deluxe, Plain, Blackout, Blackout FR and luxury designs:

- Hive Lusso is our premium woven Hive product, developed with a high quality fabric, coloured on both sides and available in 5 colours.
- Hive Deluxe holds the same properties as standard Hive but in a softer fabric, available in 6 colours.
  - Hive Plain is available in a selection of neutral tones that subtly softens the light coming into your room, creating an ambient atmosphere.
  - Hive Blackout is the ideal choice for a room when additional light control is required in your home. The Blackout range consists of neutral and bright tones as well as on trend designs.
  - Hive Blackout FR has all the properties of standard blackout but with Fire Retardant features, creating a safer environment.
- The Hive collection also includes three luxury designs;
   Silkweave, Matrix and Geo. All three designs have
   been inspired by key trends and are available in a
   total of 9 colours.

HIVE LUSSO – Ice, Stone, Walnut, Silver, Steel

HIVE DELUXE – Swan, Oyster, Nutshell, Dove, Midnight, Onyx

HIVE PLAIN – White, Cream, Hessian, Barley, Fudge, Iron, Black

HIVE SILKWEAVE – Ash, Hills, Elephant, Raven

HIVE MATRIX – Cream, Silver

HIVE MICRO – White

**HIVE BLACKOUT** - White, Cream, Hessian, Barley, Fudge, Berry, Teal, Denim, Green, Emerald, Iron, Concrete, Black

HIVE SILKWEAVE BLACKOUT - Ash, Hills, Elephant, Raven
HIVE MATRIX BLACKOUT - Cream, Silver
HIVE GEO BLACKOUT - Oyster, Primrose, Titanium