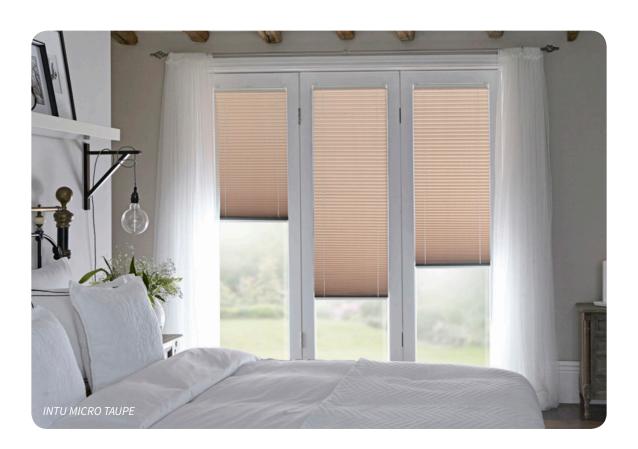

This collection also welcomes the introduction of Hive Micro, similar to Pleated Micro with a smaller cell, perfect for smaller spaces and bi-fold doors.

To complement this collection of exquisite fabrics, Eclipse has a choice of Senses, INTU and INTU Micro systems available. For a luxurious and flawless finish, the Senses Pleated 20mm system makes for an excellent option to co-ordinate with Senses Roller, Vertical, Mirage or Venetian. INTU Pleated is a versatile system designed to fully integrate with most window systems, including tilt and turn windows and glazed doors.

The INTU Micro 16mm system is specifically designed for narrow bead frames such as bi-fold doors. This system can be used with all Hive Micro and Pleated Micro fabric options.

For greater control over privacy, light and height control than offered by a standard INTU blind, multizone is the solution. Multi-zone has two moving rails allowing the blind to be operated from both the top and bottom, allowing you to position the blind where you need it in the window. This is a feature on any Hive or Pleated INTU blinds.

**HIVE BLACKOUT FR** – White, Cream, Sand, Iron, Concrete

INTU Pleated is a versatile system designed to fully integrate with most window systems, including tilt and turn windows and glazed doors.

For more compact spaces such as bi-fold doors, INTU Micro is available. Ribbons and Infusion Micro fabrics are designed fundamentally for this system with their 16mm pleat size.