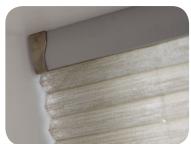

Please refer to the INTU Info Pack for more information.

The Senses Pleated system brings with it a slimline, aesthetically pleasing finish. Available with Senses Pleated are 8 rail colour and 9 endcap colours in co-ordinating shades to complete the luxurious look.

Senses Pleated has been designed with functionality in mind with two control options available; tensioned and integrated cordlock system. The tensioned system is controlled via a profiled bottomrail and it can be repositioned simply by lowering or raising the bar. The integrated cordlock system is secured by moving the cord to raise and lower the blind to the desired position.