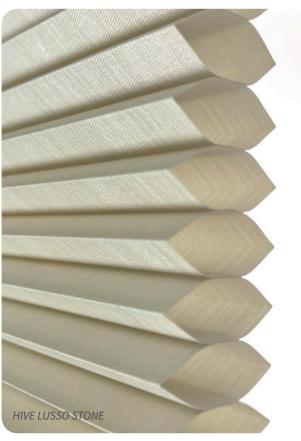

Hive fabrics are available as Lusso, Deluxe, Plain, Blackout, Blackout FR and luxury designs:

- Hive Lusso is our premium woven Hive product, developed with a high quality fabric, coloured on both sides and available in 5 colours.
- Hive Deluxe holds the same properties as standard Hive but in a softer fabric, available in 6 colours.
  - Hive Plain is available in a selection of neutral tones that subtly softens the light coming into your room, creating an ambient atmosphere.
  - Hive Blackout is the ideal choice for a room when additional light control is required in your home. The Blackout range consists of neutral and bright tones as well as on trend designs.
  - Hive Blackout FR has all the properties of standard blackout but with Fire Retardant features, creating a safer environment.
- The Hive collection also includes three luxury designs;
   Silkweave, Matrix and Geo. All three designs have
   been inspired by key trends and are available in a
   total of 9 colours.

HIVE LUSSO – Ice, Stone, Walnut, Silver, Steel

HIVE DELUXE – Swan, Oyster, Nutshell, Dove, Midnight, Onyx

HIVE PLAIN – White, Cream, Hessian, Barley, Fudge, Iron, Black

HIVE SILKWEAVE – Ash, Hills, Elephant, Raven