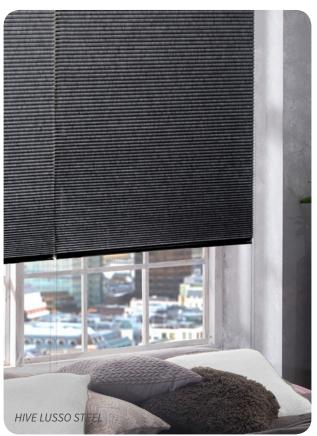

Hive fabrics are available as Lusso, Deluxe, Plain, Blackout, Blackout FR and luxury designs:

- Hive Lusso is our premium woven Hive product, developed with a high quality fabric, coloured on both sides and available in 5 colours.
- Hive Deluxe holds the same properties as standard Hive but in a softer fabric, available in 6 colours.
  - Hive Plain is available in a selection of neutral tones that subtly softens the light coming into your room, creating an ambient atmosphere.
  - Hive Blackout is the ideal choice for a room when additional light control is required in your home. The Blackout range consists of neutral and bright tones as well as on trend designs.
  - Hive Blackout FR has all the properties of standard blackout but with Fire Retardant features, creating a safer environment.
- The Hive collection also includes three luxury designs;
   Silkweave, Matrix and Geo. All three designs have
   been inspired by key trends and are available in a
   total of 9 colours.

HIVE LUSSO – Ice, Stone, Walnut, Silver, Steel

HIVE DELUXE – Swan, Oyster, Nutshell, Dove, Midnight, Onyx

HIVE PLAIN – White, Cream, Hessian, Barley, Fudge, Iron, Black

HIVE SILKWEAVE – Ash, Hills, Elephant, Raven