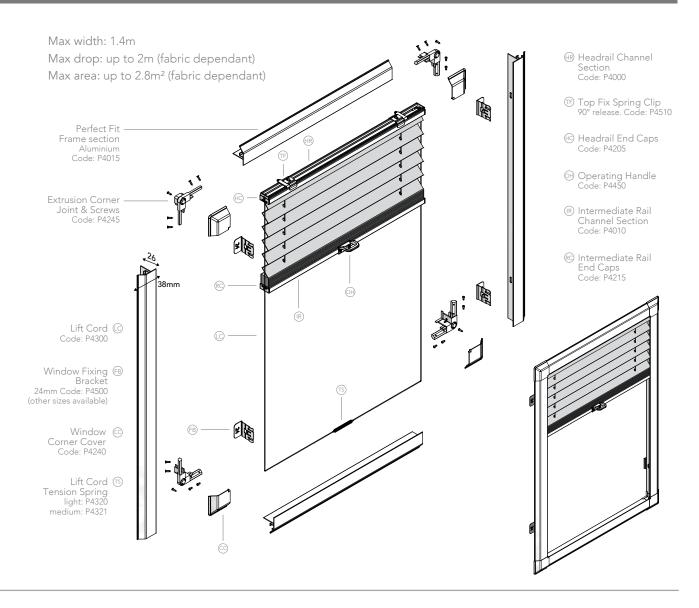

## HARDWARE SPECIFICATION

#### Perfect Fit Pleated System

Our pleated blinds are manufactured using the Louvolite pleated blind mechanism with specifically designed 20mm headrail and intermediate rails.

The fabrics are secured into the Head & intermediate rails with aluminium slatting.

The end caps are moulded using UV stabilised Nylon 6 with brass eyelets to ensure minimum wear on the parts

under use.

All fixing brackets for the Perfect Fit system are manufactured from hardened spring steel, these are zinc plated for protection and can be powder coated in the standard colours to compliment the Perfect Fit frame profile.

#### Performance

To ensure a positive performance all louvolite Perfect Fit systems are designed and manufactured in the UK using prime quality plastic and high grade spring steels

The Perfect Fit frame clips into position using our patented spring brackets that come in various sizes to accommodate the window and door systems available within the market.