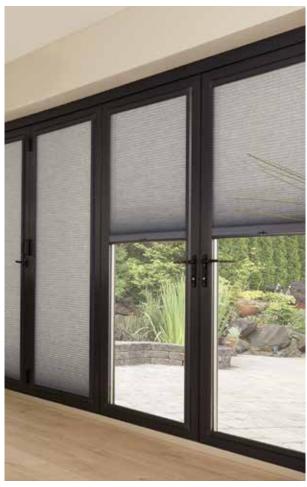

# LOUVOLITE PERFECT FIT® SYSTEM PLEATED BLIND WITH OPERATING HANDLE

- Designed and manufactured in the UK, all Louvolite systems are 10 year life cycle tested to ensure long lasting performance.
- The blind is housed within a neat frame that clicks into uPVC windows and doors and moves with them when they are opened, tilted or closed.
- No drilling or screwing needed for installation, the frames just click on using the window fixing brackets and can easily be removed for cleaning.