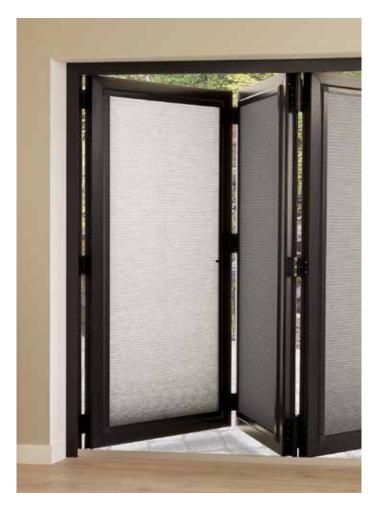

# LOUVOLITE PERFECT FIT® SYSTEM PLEATED BLIND WITH OPERATING HANDLE

- Designed and manufactured in the UK, all Louvolite systems are 10 year life cycle tested to ensure long lasting performance.
- The blind is housed within a neat frame that clicks into uPVC windows and doors and moves with them when they are opened, tilted or closed.
- No drilling or screwing needed for installation, the frames just click on using the window fixing brackets and can easily be removed for cleaning.