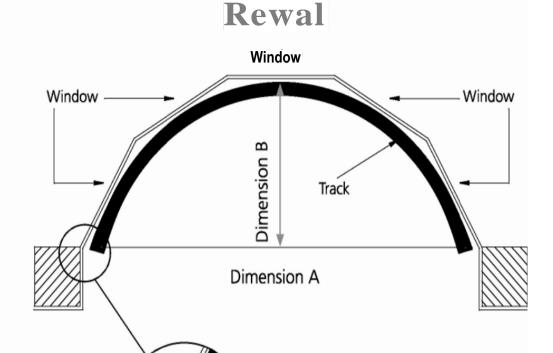

Special Instructions

Please refer to the diagram overleaf for:

## MEASURING INSTRUCTIONS

- •Measure Dimension A as shown overleaf.
- •Measure Dimension B as shown overleaf.
- •Single bends and unusual shapes can only be made from accurate drawn templates.
- •Tracks will be made to the sizes and/or templates provided and allow for any necessary measuring and fitting tolerances.

## Window Window Window Track Dimension A

## MEASURING INSTRUCTIONS

- Measure Dimension A as shown.
- Measure Dimension B as shown.
- Single bends and unusual shapes can only be made from accurate drawn templates.
- Tracks will be made to the sizes and/or templates provided and allow for any necessary measuring and fitting tolerances.