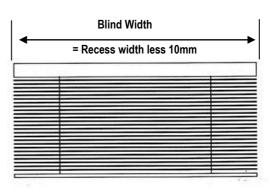

## Information on Measuring

- 1. Always use a metal tape measure.
- 2. Decide whether you want to fix the blind on the inside or the outside of the window recess/reveal.
- If inside the recess; measure the width and drop of the window in several places, always order the smaller size (all allowances will be made in the factory). Please state recess size when ordering.
- 4. If outside the recess; we recommend a 75mm overlap on each measurement, and order **blind size** (on a roller this will be the fabric/cloth width) please state **cloth size** when ordering.

Outside Recess

Inside Recess

Loveless Cook Blinds are produced within an operating tolerance of +/- 3mm (width) and +/- 3mm (drop).

Loveless Cook Blinds, Burnet Road, Sweetbriar Industrial Estate, Norwich, Norfolk, NR3 2BS