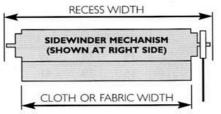

## Information on Measuring

- 1. Always use a metal tape measure.
- 2. Decide whether you want to fix the blind on the inside or the outside of the window recess/reveal.
- If inside the recess; measure the width and drop of the window in several places, always order the smaller size (all allowances will be made in the factory). Please state recess size when ordering.
- 4. If outside the recess; we recommend a 75mm overlap on each measurement, and order **blind size** (on a roller this will be the fabric/cloth width) please state **cloth size** when ordering.