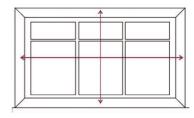

## Information on Measuring

- 1. Always use a metal tape measure.
- 2. Decide whether you want to fix the blind on the inside or the outside of the window recess/reveal.
- If inside the recess; measure the width and drop of the window in several places, always order the smaller size (all allowances will be made in the factory). Please state recess size when ordering.
- 4. If outside the recess; we recommend a 75mm overlap on each measurement, and order **blind size** (on a roller this will be the fabric/cloth width) please state **cloth size** when ordering.

Outside Recess

Inside Recess

Loveless Cook Blinds are produced within an operating tolerance of +/- 3mm (width) and +/- 3mm (drop).

Loveless Cook Blinds, Burnet Road, Sweetbriar Industrial Estate, Norwich, Norfolk, NR3 2BS