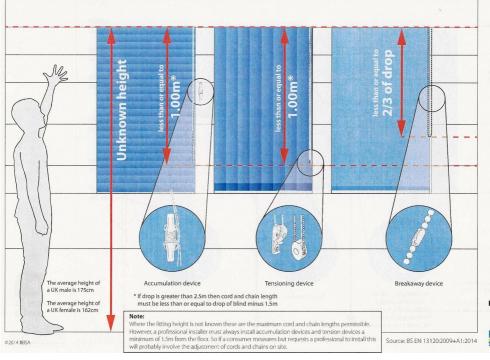

ing information will be required:

- A) Width
- B) Drop
- C) Recess/ Blind Size
- D) Fabric name/ Code and Colour
- E) Louvre Size: 89mm/127mm
- F) Draw Type: Left/ Right or Split
- G) Control option: Left/ Right or Wand
- H) Headrail colour: White or Brown
- I) Type of Bracket: Top, Face, Extension Face Fix or Shallow Face Fix







Anything other than standard components will incur a surcharge.





### **Loveless Cook Blinds Ltd**

Burnet Road, Sweetbriar Ind. Estate, Norwich, Norfolk, NR3 2BS

Call: 01603 789678 Fax: 01603 789209

Email: sales@lovelesscookblinds.co.uk

Website: www.lovelesscookblinds.co.uk

### Maximum cord and chain lengths where installation height known





Source: BS EN 13120:2009+A1:2014



### Maximum cord and chain lengths where installation height not known