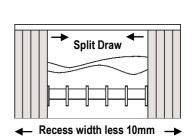

#### When ordering, the following information will be required:

- A) Width
- B) Drop
- C) Recess/ Blind Size
- D) Fabric name/ Code and Colour
- E) Louvre Size: 89mm/127mm
- F) Draw Type: Left/ Right or Split
- G) Control option: Left/ Right or Wand
- H) Headrail colour: White or Brown
- I) Type of Bracket: Top, Face, Extension Face Fix or Shallow Face Fix