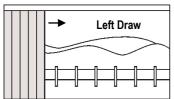

#### When ordering, the following information will be required:

- A) Width
- B) Drop
- C) Recess/ Blind Size
- D) Fabric name/ Code and Colour
- E) Louvre Size: 89mm/127mm
- F) Draw Type: Left/ Right or Split
- G) Control option: Left/ Right or Wand
- H) Headrail colour: White or Brown
- I) Type of Bracket: Top, Face, Extension Face Fix or Shallow Face Fix