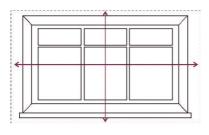

## Information on Measuring

- 1. Always use a metal tape measure.
- 2. Decide whether you want to fix the blind on the inside or the outside of the window recess/reveal.
- If inside the recess; measure the width and drop of the window in several places, always order the smaller size (all allowances will be made in the factory). Please state recess size when ordering.
- 4. If outside the recess; we recommend a 75mm overlap on each measurement, and order **blind size** (on a roller this will be the fabric/cloth width) please state **cloth size** when ordering.

Outside Recess

Inside Recess

Loveless Cook Blinds are produced within an operating tolerance of +/- 3mm (width) and +/- 3mm (drop).

Loveless Cook Blinds, Burnet Road, Sweetbriar Industrial Estate, Norwich, Norfolk, NR3 2BS