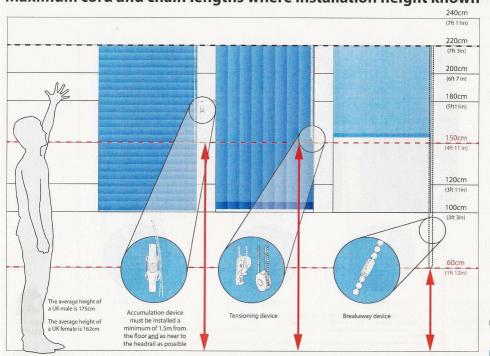

### Maximum cord and chain lengths where installation height known

Source: BS EN 13120:2009+A1:2014