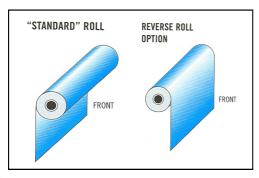

#### When ordering, the following information will be required:

- A) Width
- B) Drop
- C) Recess or Cloth Size
- D) Fabric name/ Code and Colour
- E) Shape, finish and braid (if required)
- F) Control option left/right (side action) or spring action
- G) Standard or reverse roll option