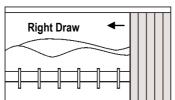

#### When ordering, the following information will be required:

- A) Width
- B) Drop
- C) Recess/ Blind Size
- D) Fabric name/ Code and Colour
- E) Louvre Size: 89mm/127mm
- F) Draw Type: Left/ Right or Split
- G) Control option: Left/ Right or Wand
- H) Headrail colour: White or Brown
- I) Type of Bracket: Top, Face, Extension Face Fix or Shallow Face Fix