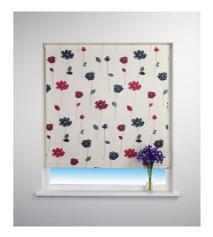

# Roller Blinds

#### When ordering, the following information will be required:

- A) Width
- B) Drop
- C) Recess or Cloth Size
- D) Fabric name/ Code and Colour
- E) Shape, finish and braid (if required)
- F) Control option left/right (side action) or spring action
- G) Standard or reverse roll option