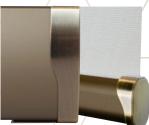

# live the life of luxury

Senses is the perfect way to dress your blinds. With it's flawless finish, Senses is available in a selection of colours, with co-ordinating endcaps.

Nonze Heading

Headrail: White Endcap: White

Headrail: Cream Endcap: Cream

Endcap: White

Silver Botto

Headrail/Bottombar: Cream Endcap: Cream

Headrail: Silver Endcap: Chrome

Headrail: Gunmetal Grey Endcap: Chrome

Endcap: Chrome

Headrail/Bottombar: Gunmetal Grey Endcap: Chrome

Headrail: Bronze Endcap: Brushed Bronze

Headrail: Black Endcap: Black Chrome

Headrail/Bottombar: Bronze Endcap: Brushed Bronze

Headrail/Bottombar: Black Endcap: Black Chrome