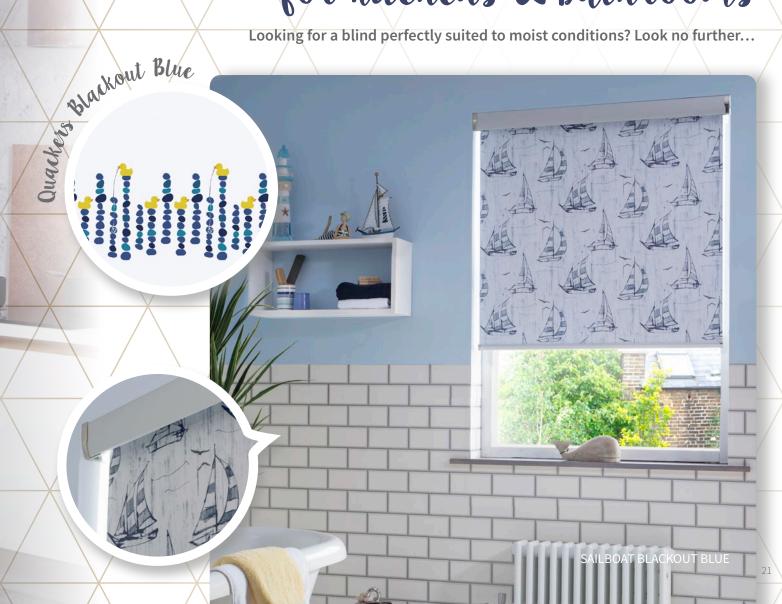

## Printed PVC for kitchens & bathrooms

Looking for a blind perfectly suited to moist conditions? Look no further...