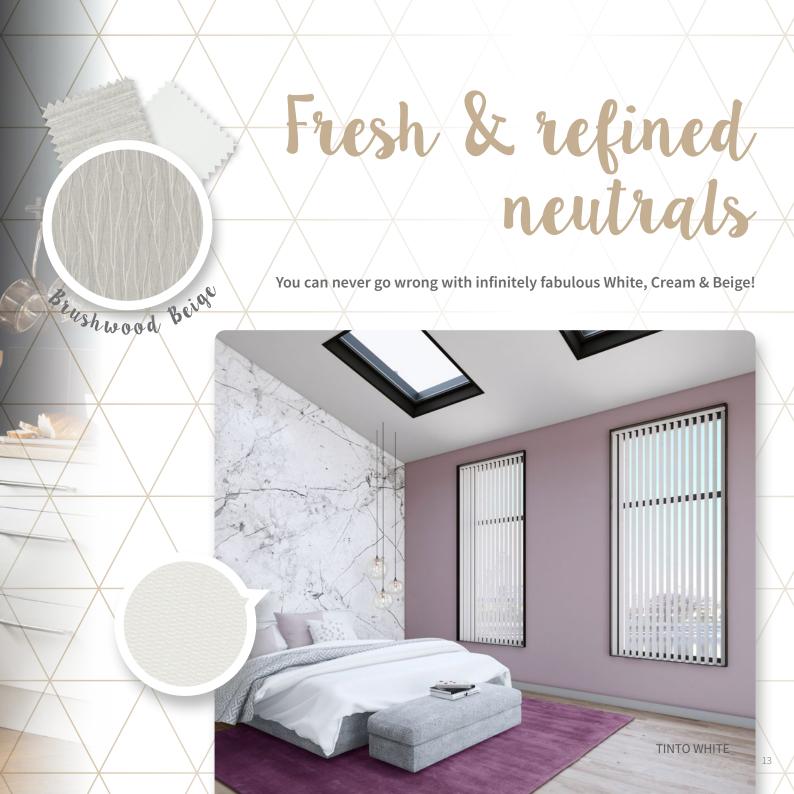

# Turn to the dark side!

Effortlessly stylish shades of grey have come through the ranks in recent years as preferred neutrals.

With over 20 shades to choose from, ranging from light tones of Silver and Pewter to darker tones of Anthracite, Charcoal and Concrete – introduce grey today!