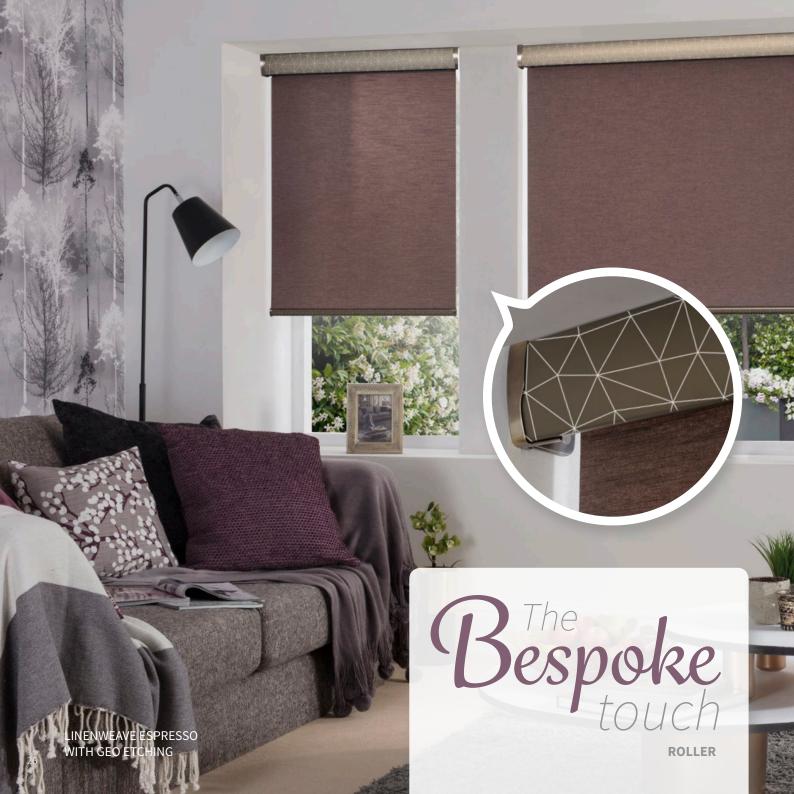

### Personalise your blind

On trend designs are etched onto a standard Senses headrail and/or bottomrail to give your blind that Bespoke touch!

With 4 designs to choose from all available in Senses White, Cream, Bronze, Gunmetal Grey or Black. Give your blind a personal feel.

### Burst

Bring your windows to life with Burst, a beautiful berry-style design.

Why not mix & match

the designs?