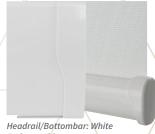

# live the life of luxury

Senses is the perfect way to dress your blinds. With it's flawless finish, Senses is available in a selection of colours, with co-ordinating endcaps.

Nonze Heading

Headrail: White Endcap: White