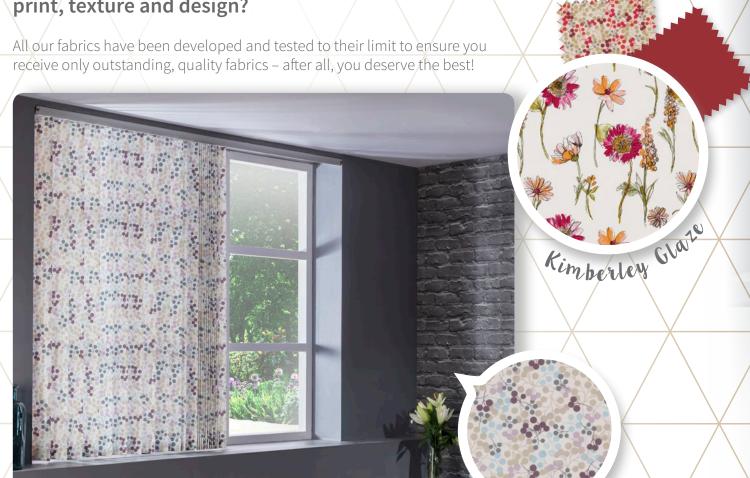

### Be a Superstar Stylist

All our Children's fabrics are blackout which are ideal when additional light control is required.

Children respond well to bright colours, bold patterns and shapes. Create a space that reflects your child's personality!