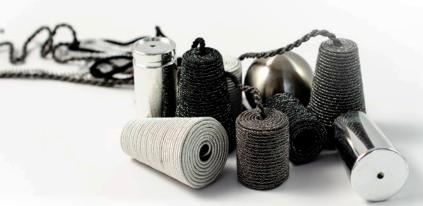

## It's your turn to be the designer!

**Pulls** are designed as a functional yet stylish addition to your roller blinds! Instead of a simple cord, introduce one of our chrome or metallic woven fabric pulls to your blind.

**Braids** are an excellent finishing touch to your roller blind. With over 30 to choose from, ranging from stripes, to geometric style designs, bright colours and sparkle – why not jazz up your blinds & make your neighbours jealous!