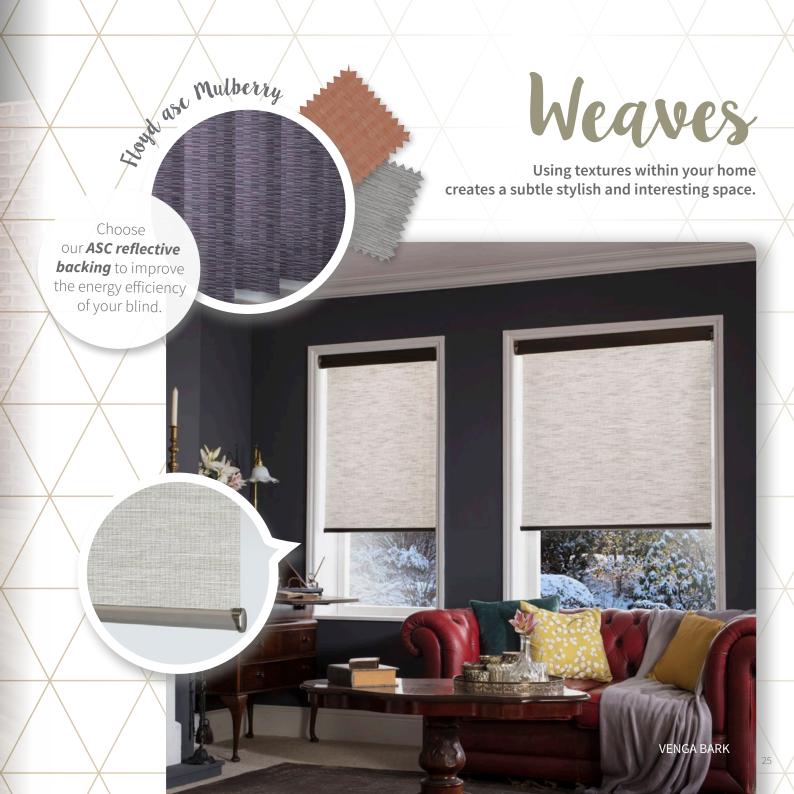

and turn it into fabrics!



Recycled programs are occurring throughout the world as we speak, sorting and processing recovered plastics from beaches, remote coastlines, inland waterways and the surrounding local communities where plastics are commonly incinerated or landfilled. Turning ocean plastic into fabric is both inspiring and environmentally friendly.

The created Greenscreen Sea-Tex<sup>™</sup> screen fabric is semi-transparent, available in 5 colours and is also Fire Retardant.

### CAN WE MAKE A DIFFERENCE?

Yes! With the average window size at 1.86m, averaging 5 blinds per home x 500 homes would use 580kg of recovered ocean plastic.

AVERAGE WINDOW SIZE

• 1.86 • X**5** 

**SQUARE METER** 







<sup>\*</sup> Ultrasonic cutting recommended. Not suitable for blade cutting.







### Personalise your blind

On trend designs are etched onto a standard Senses headrail and/or bottomrail to give your blind that Bespoke touch!

With 4 designs to choose from all available in Senses White, Cream, Bronze, Gunmetal Grey or Black. Give your blind a personal feel.

### Burst

Bring your windows to life with Burst, a beautiful berry-style design.





Why not mix & match

the designs?



### Charlotte

For a soft and elegant addition to your blind choose Charlotte.









### VAVA

Inject a feeling of VAVA VOOM with VAVA, a fearless linear design.



## It's your turn to be the designer!



**Pulls** are designed as a functional yet stylish addition to your roller blinds! Instead of a simple cord, introduce one of our chrome or metallic woven fabric pulls to your blind.