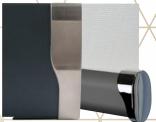

# live the life of luxury

Senses is the perfect way to dress your blinds. With it's flawless finish, Senses is available in a selection of colours, with co-ordinating endcaps.

Nonze Heading

Headrail: White Endcap: White

Headrail: Cream Endcap: Cream

Endcap: White

Silver Botto

Headrail/Bottombar: Cream Endcap: Cream

Headrail: Silver Endcap: Chrome

Headrail: Gunmetal Grey Endcap: Chrome

Endcap: Chrome

Headrail/Bottombar: Gunmetal Grey Endcap: Chrome

Headrail: Bronze Endcap: Brushed Bronze

Headrail: Black Endcap: Black Chrome

Headrail/Bottombar: Bronze Endcap: Brushed Bronze

Headrail/Bottombar: Black Endcap: Black Chrome