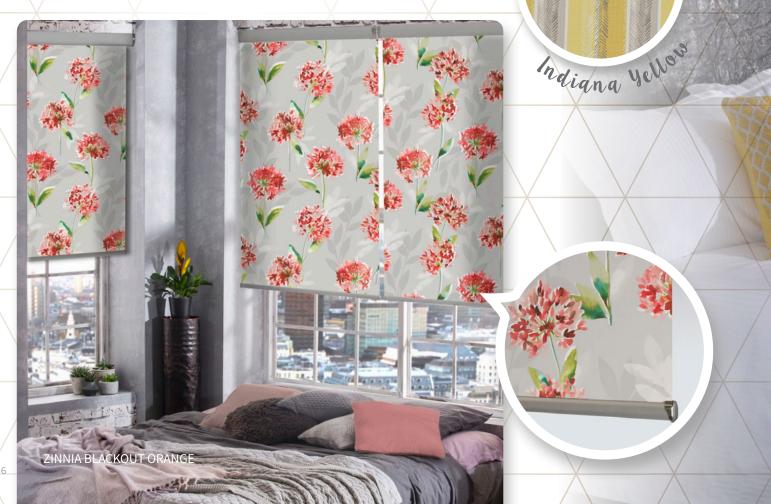

### Zinnia Blackout Black Available in 3 colourways

With a dark style background and large floral motifs, Zinnia is the utmost in contemporary chic!