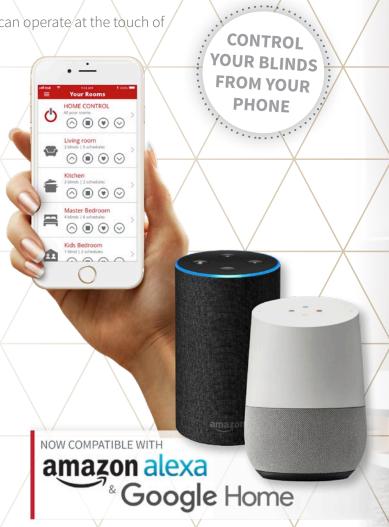

#### Powershade Smart Controller

Powershade Smart Controller allows you to control your motorised blinds from your smartphone device. Available for iOS and Android, the product is also compatible with Amazon Alexa® and Google Home to integrate into your home.

hanging cords or chains, offering a child safe option

- Smart controller connects via WiFi
- Control individual blinds, entire rooms or even your entire house
- Schedule blinds to open or close at designated times, providing added security when away from home
- View all rooms and blinds on your smartphone device
- Control your blinds at home when out and about