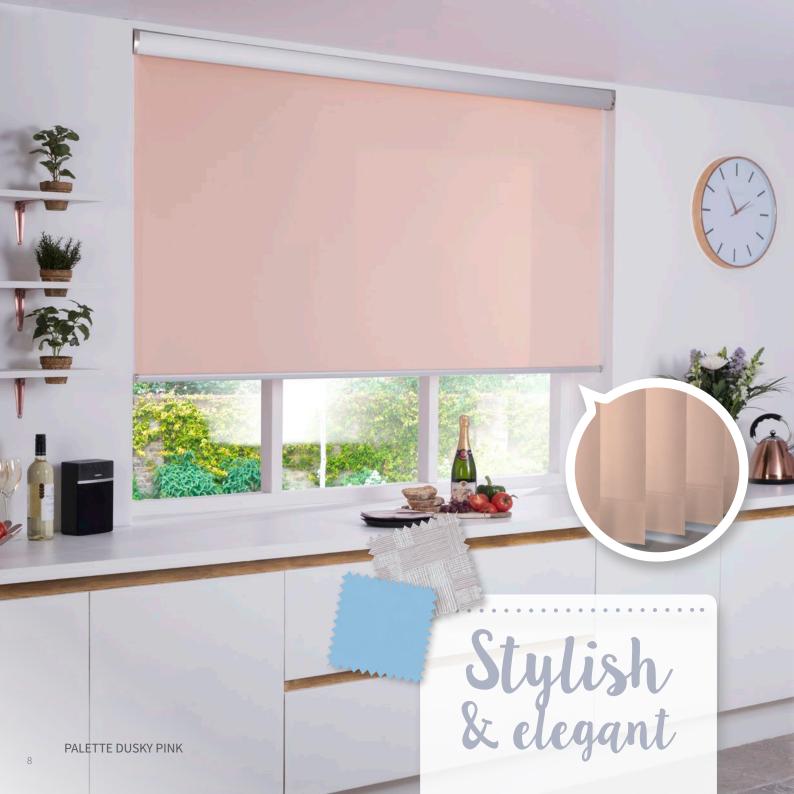

# Fill your home with sunshine

Yellow & Orange project feelings of optimism and warmth.

Brighten your room with our golden tones.

With cool pastel colours dominating the interior scene, stay ahead of the trends with shades of Lavender & Dusky Pink!