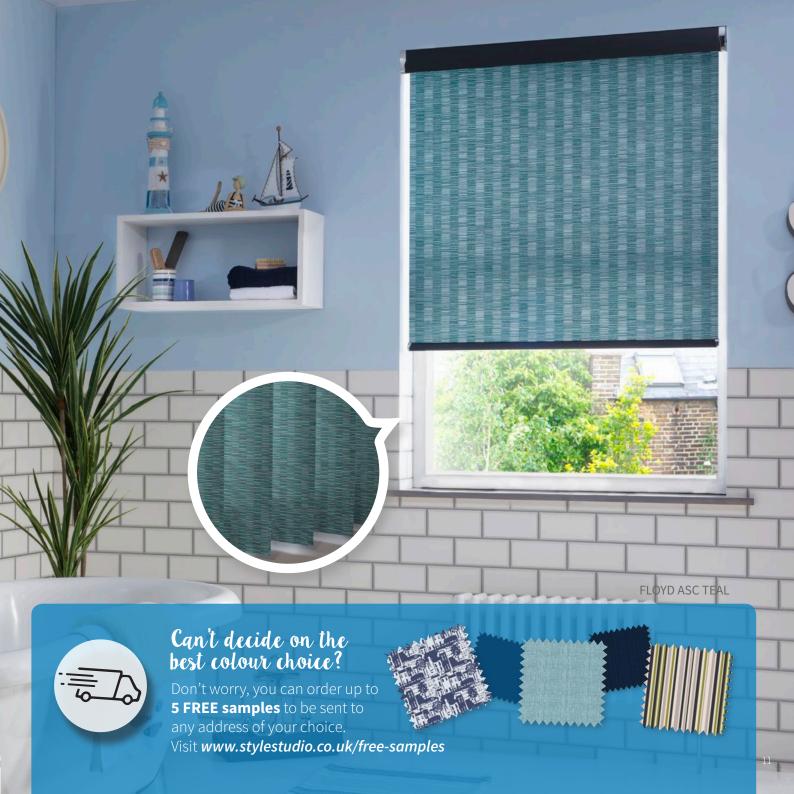

## Printed PVC for kitchens & bathrooms

Looking for a blind perfectly suited to moist conditions? Look no further...