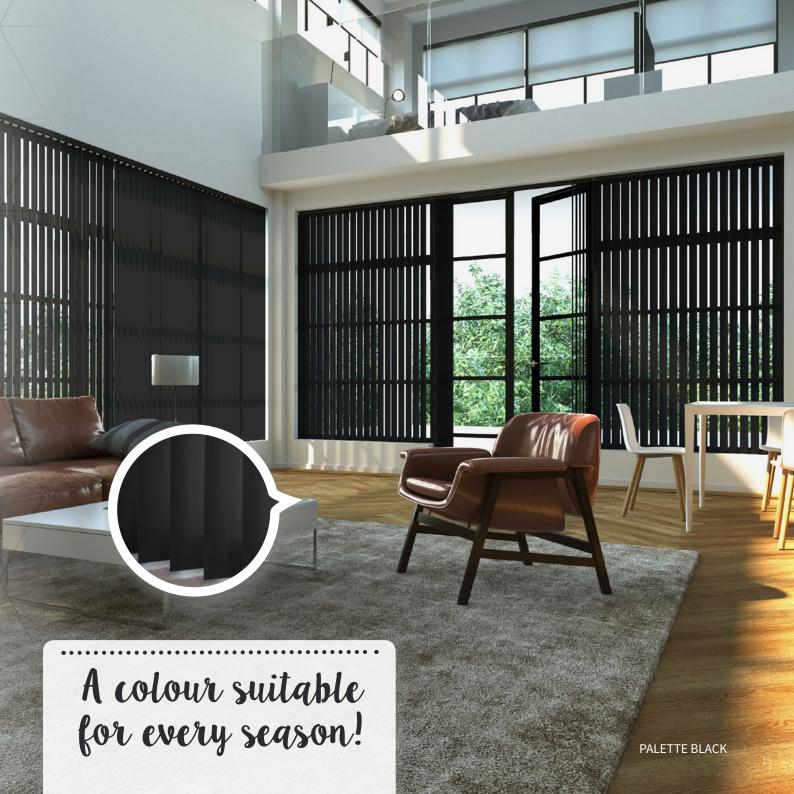

# Turn to the dark side!

Effortlessly stylish shades of grey have come through the ranks in recent years as preferred neutrals.

With over 20 shades to choose from, ranging from light tones of Silver and Pewter to darker tones of Anthracite, Charcoal and Concrete – introduce grey today!