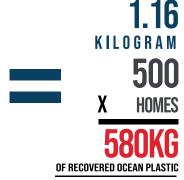

### CAN WE MAKE A DIFFERENCE?

Yes! With the average window size at 1.86m, averaging 5 blinds per home x 500 homes would use 580kg of recovered ocean plastic.

AVERAGE WINDOW SIZE

• 1.86 • X**5** 

**SQUARE METER** 