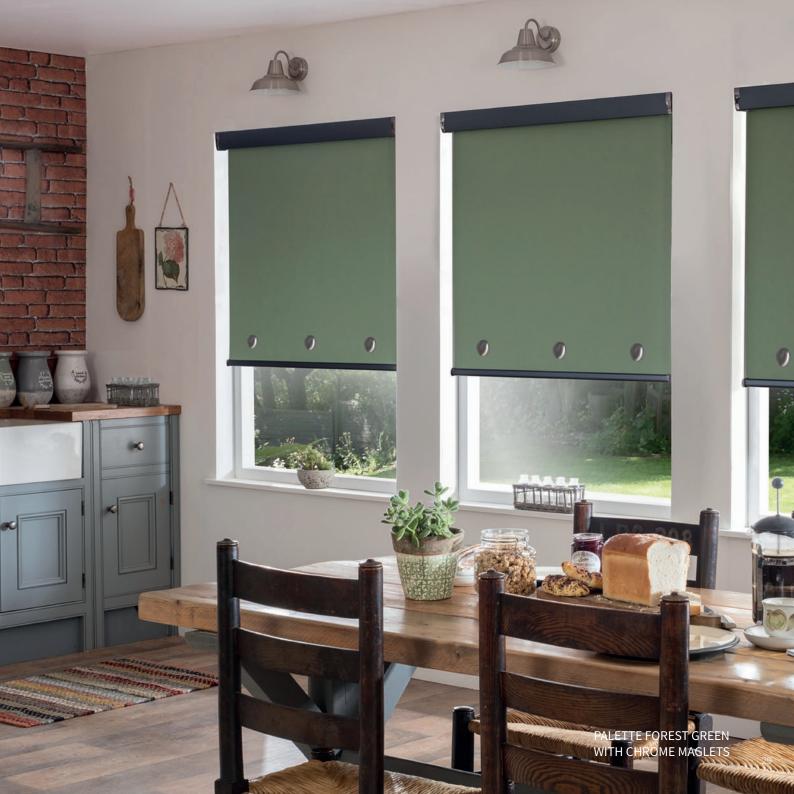

# Turn to the dark side!

Effortlessly stylish shades of grey have come through the ranks in recent years as preferred neutrals.

With over 20 shades to choose from, ranging from light tones of Silver and Pewter to darker tones of Anthracite, Charcoal and Concrete – introduce grey today!