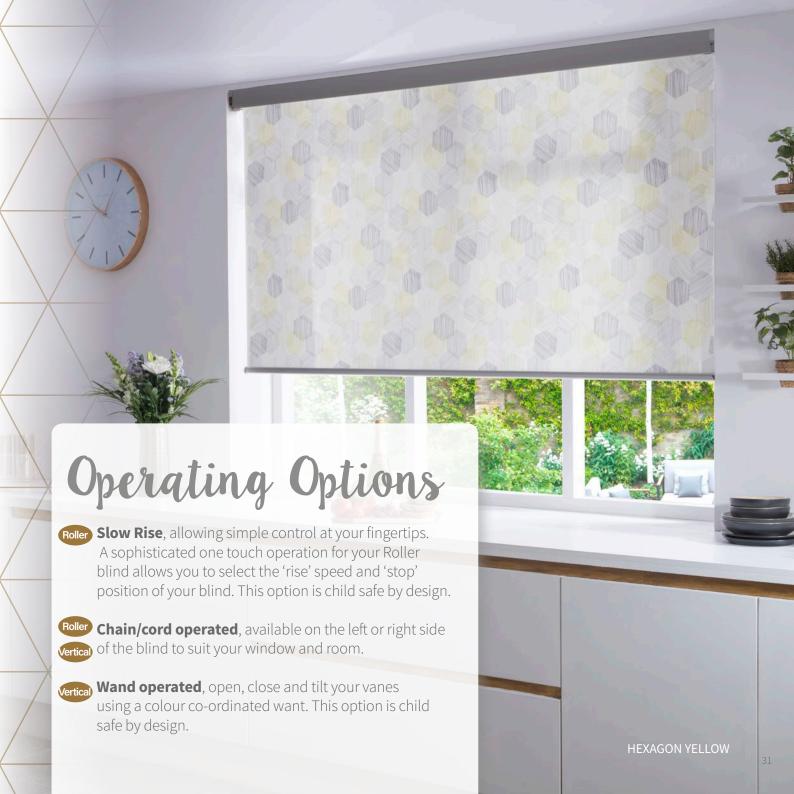

### POWERSHADE

### motorised blind systems

#### Powershade Roller is the ultimate Roller blind for your home.

A luxurious and affordable motorised Roller blind that you can operate at the touch of a button! Complete with a quiet and smooth operation

Powershade Roller combines style and control with no

giving you peace of mind.

#### Powershade Smart Controller

Powershade Smart Controller allows you to control your motorised blinds from your smartphone device. Available for iOS and Android, the product is also compatible with Amazon Alexa® and Google Home to integrate into your home.

hanging cords or chains, offering a child safe option

- Smart controller connects via WiFi
- Control individual blinds, entire rooms or even your entire house
- Schedule blinds to open or close at designated times, providing added security when away from home
- View all rooms and blinds on your smartphone device
- Control your blinds at home when out and about