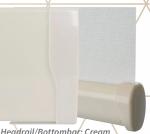

Headrail: Cream Endcap: Cream

Endcap: White

Silver Botto

Headrail/Bottombar: Cream Endcap: Cream

Headrail: Silver Endcap: Chrome

Headrail: Gunmetal Grey Endcap: Chrome

Endcap: Chrome

Headrail/Bottombar: Gunmetal Grey Endcap: Chrome

Headrail: Bronze Endcap: Brushed Bronze

Headrail: Black Endcap: Black Chrome

Headrail/Bottombar: Bronze Endcap: Brushed Bronze

Headrail/Bottombar: Black Endcap: Black Chrome