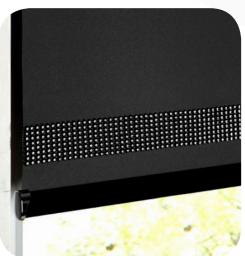

### Personalise your blind

On trend designs are etched onto a standard Senses headrail and/or bottomrail to give your blind that Bespoke touch!

With 4 designs to choose from all available in Senses White, Cream, Bronze, Gunmetal Grey or Black. Give your blind a personal feel.

Headrail: Bronze Endcap: Brushed Bronze

Headrail: Black Endcap: Black Chrome

Headrail/Bottombar: Bronze Endcap: Brushed Bronze

Headrail/Bottombar: Black Endcap: Black Chrome