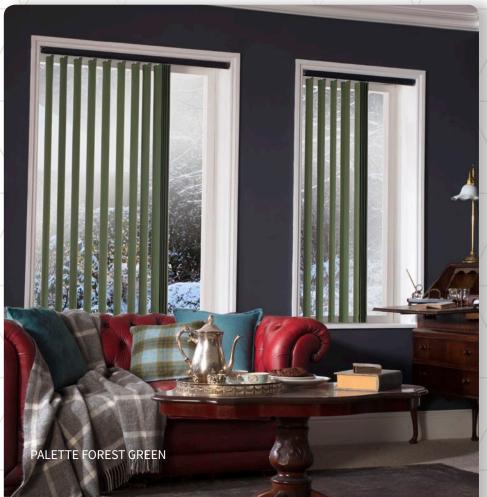

### Brilliant Blues & Glorious Greens

For a cool and refreshing ambience introduce blues and greens!

Whether you're looking to add a feeling of nature or a hint of blue calm, we have something for everyone.