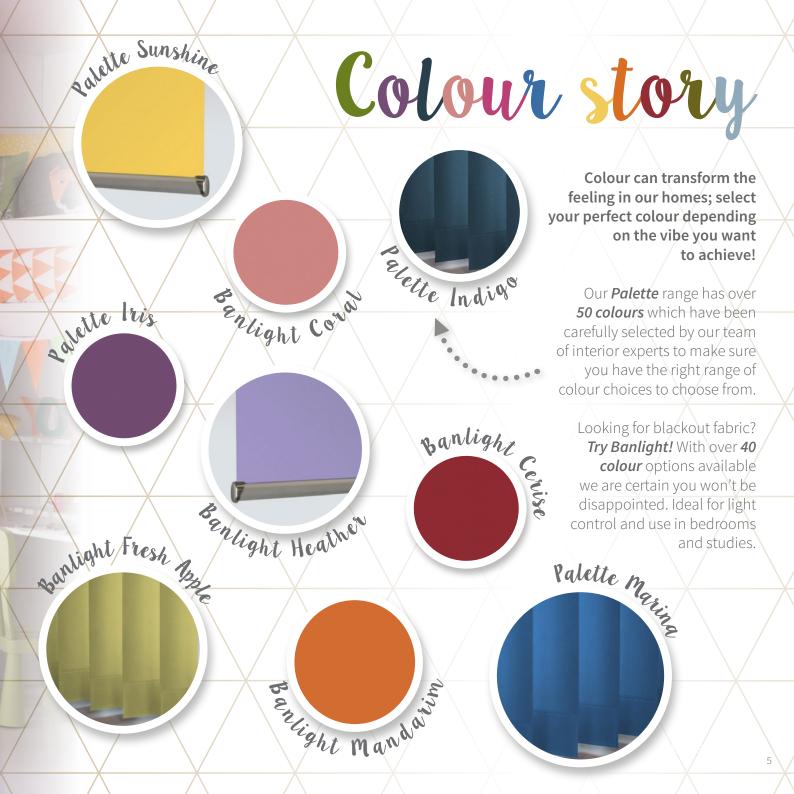

# Fill your home with sunshine

Yellow & Orange project feelings of optimism and warmth.

Brighten your room with our golden tones.

With cool pastel colours dominating the interior scene, stay ahead of the trends with shades of Lavender & Dusky Pink!

### Brilliant Blues & Glorious Greens

For a cool and refreshing ambience introduce blues and greens!

Whether you're looking to add a feeling of nature or a hint of blue calm, we have something for everyone.

# Turn to the dark side!

Effortlessly stylish shades of grey have come through the ranks in recent years as preferred neutrals.

With over 20 shades to choose from, ranging from light tones of Silver and Pewter to darker tones of Anthracite, Charcoal and Concrete – introduce grey today!