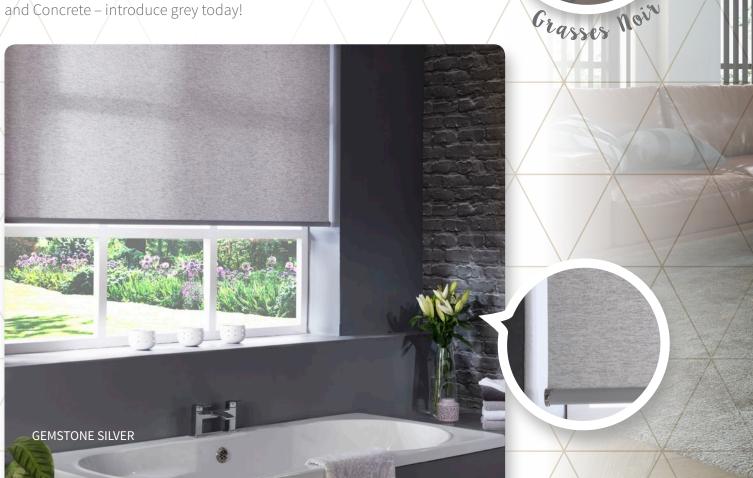

# Turn to the dark side!

Effortlessly stylish shades of grey have come through the ranks in recent years as preferred neutrals.

With over 20 shades to choose from, ranging from light tones of Silver and Pewter to darker tones of Anthracite, Charcoal and Concrete – introduce grey today!