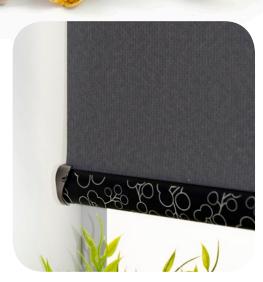

### Burst

Bring your windows to life with Burst, a beautiful berry-style design.

Why not mix & match

the designs?