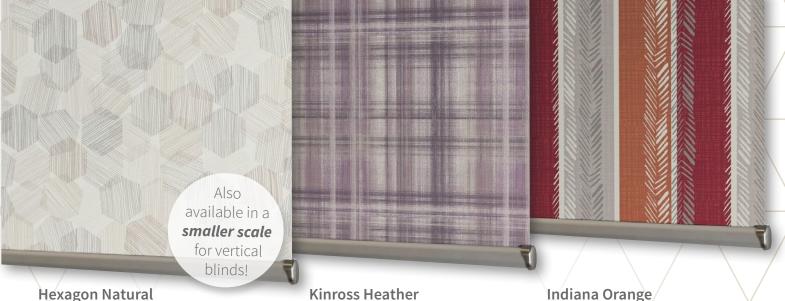

#### Algarve Summer Available in 3 colourways

Contemporary & classic, Algarve's border style print never goes out of fashion!

**Hexagon Natural** 

Available in 3 colourways Invade your home with geometrics! **Kinross Heather** 

Available in 4 colourways A traditional tartan design, with a subtle linear style.

Available in 3 colourways Brighten up your home with a bold, stripe design!