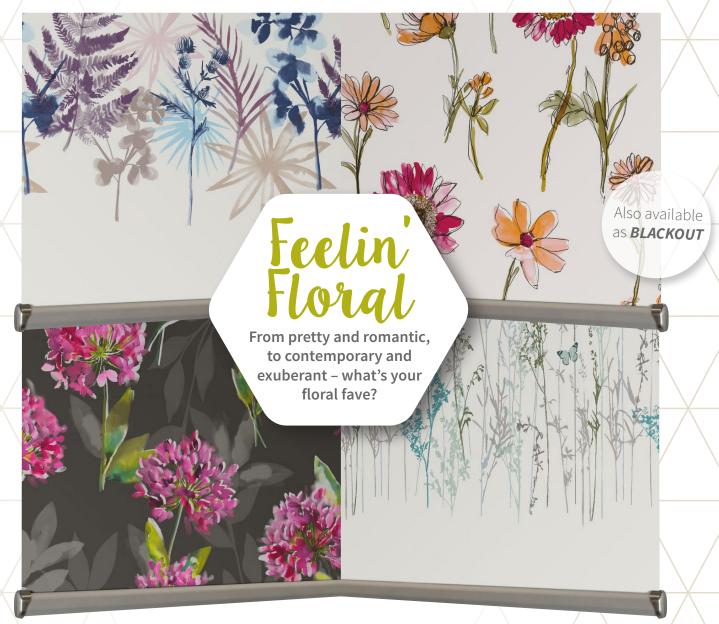

#### Kimberley Glaze Available in 2 colourways

A beautiful watercolour style with large floral motifs.

### Zinnia Blackout Black Available in 3 colourways

With a dark style background and large floral motifs, Zinnia is the utmost in contemporary chic!