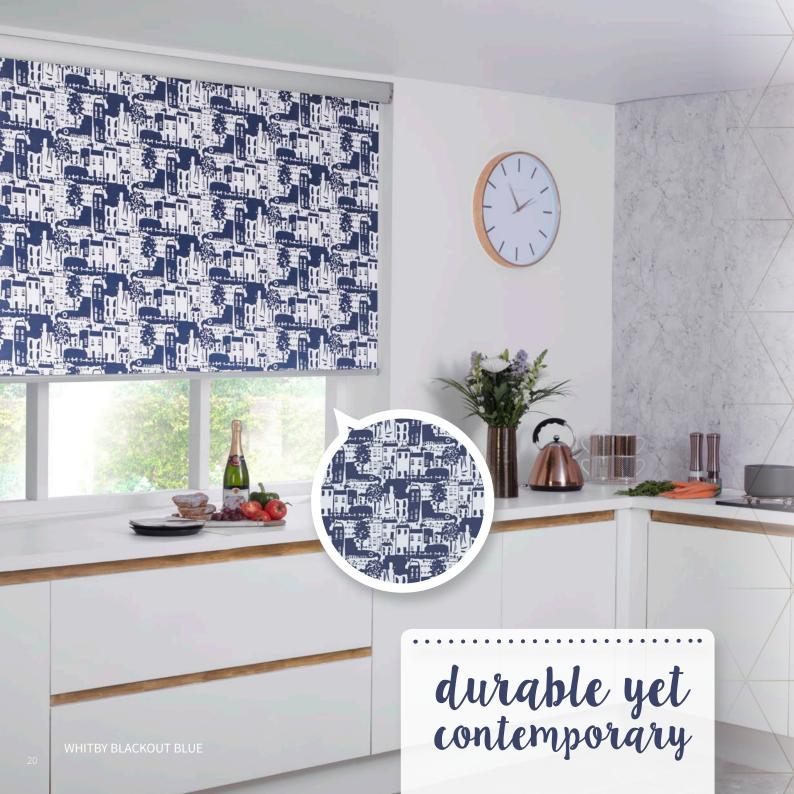

# Turn to the dark side!

Effortlessly stylish shades of grey have come through the ranks in recent years as preferred neutrals.

With over 20 shades to choose from, ranging from light tones of Silver and Pewter to darker tones of Anthracite, Charcoal and Concrete – introduce grey today!