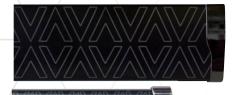

### CAN WE MAKE A DIFFERENCE?

Yes! With the average window size at 1.86m, averaging 5 blinds per home x 500 homes would use 580kg of recovered ocean plastic.

AVERAGE WINDOW SIZE

• 1.86 • X**5** 

**SQUARE METER** 







<sup>\*</sup> Ultrasonic cutting recommended. Not suitable for blade cutting.







### Personalise your blind

On trend designs are etched onto a standard Senses headrail and/or bottomrail to give your blind that Bespoke touch!

With 4 designs to choose from all available in Senses White, Cream, Bronze, Gunmetal Grey or Black. Give your blind a personal feel.

### Burst

Bring your windows to life with Burst, a beautiful berry-style design.





Why not mix & match

the designs?



### Charlotte

For a soft and elegant addition to your blind choose Charlotte.









### VAVA

Inject a feeling of VAVA VOOM with VAVA, a fearless linear design.



## It's your turn to be the designer!



**Pulls** are designed as a functional yet stylish addition to your roller blinds! Instead of a simple cord, introduce one of our chrome or metallic woven fabric pulls to your blind.

**Braids** are an excellent finishing touch to your roller blind. With over 30 to choose from, ranging from stripes, to geometric style designs, bright colours and sparkle – why not jazz up your blinds & make your neighbours jealous!









# live the life of luxury

Senses is the perfect way to dress your blinds. With it's flawless finish, Senses is available in a selection of colours, with co-ordinating endcaps.



Nonze Heading





Headrail: White Endcap: White



Headrail: Cream En