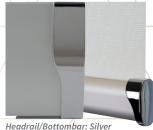

# live the life of luxury

Senses is the perfect way to dress your blinds. With it's flawless finish, Senses is available in a selection of colours, with co-ordinating endcaps.

Nonze Heading

Headrail: White Endcap: White

Headrail: Cream Endcap: Cream

Endcap: White

Silver Botto

Headrail/Bottombar: Cream Endcap: Cream

Headrail: Silver Endcap: Chrome

Headrail: Gunmetal Grey Endcap: Chrome

Endcap: Chrome

Headrail/Bottombar: Gunmetal Grey Endcap: Chrome