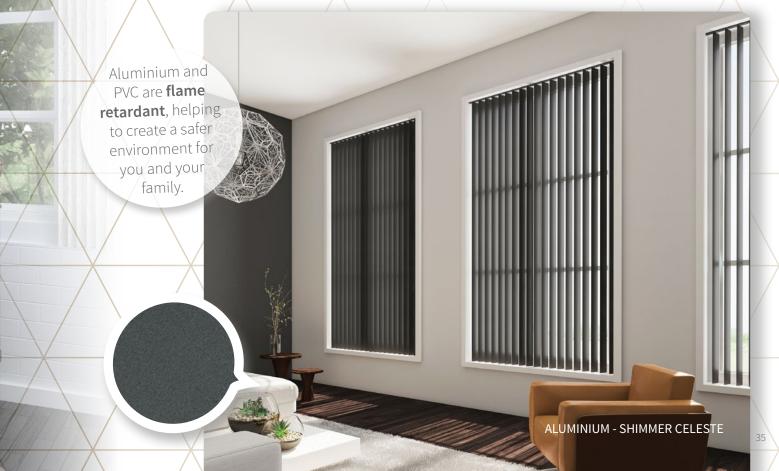

## Vertical aluminium & PVC

Vertical blinds have always been a fan favourite, with their slimline aesthetic and light control features, but Verticals are not limited to fabric only. Style Studio have introduced Aluminium and rigid PVC Vertical blinds.