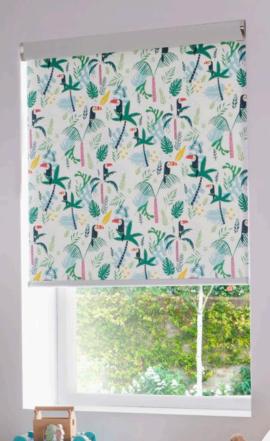

### Be a Superstar Stylist

All our Children's fabrics are blackout which are ideal when additional light control is required.

Children respond well to bright colours, bold patterns and shapes. Create a space that reflects your child's personality!

Welcome your newborn to the world with a cute pastel print.

Peck-a-Boo Blackout Rink

18

ORIGAMI BLACKOUT BLUE

of mind, choose a flame retardant fabric for their rooms.

Lootime Blackout &

JUNGLE BIRDS BLACKOUT TROPICS