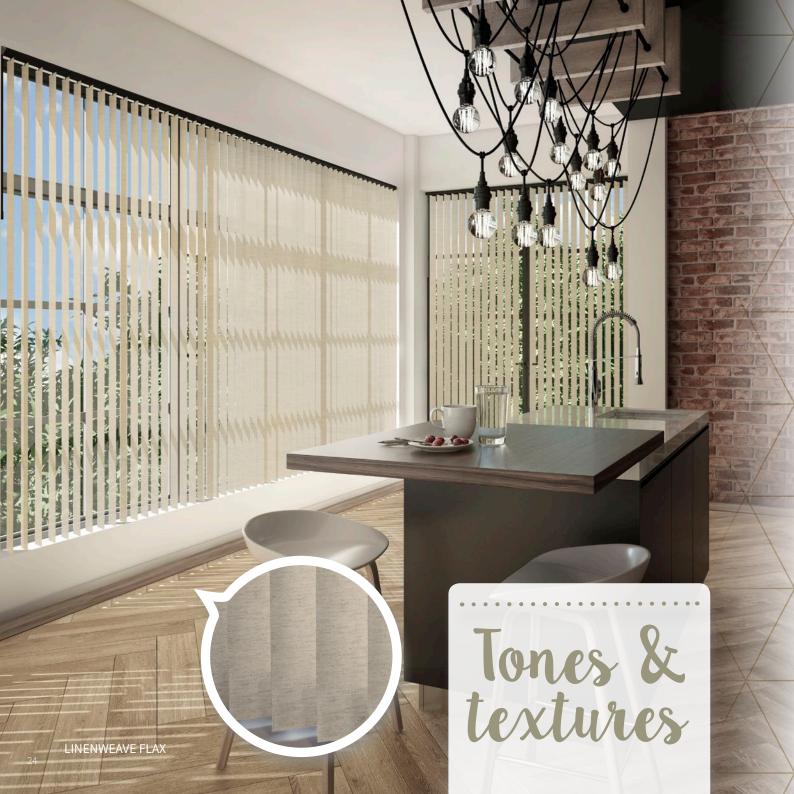

sh and turn it into fabrics!



Recycled programs are occurring throughout the world as we speak, sorting and processing recovered plastics from beaches, remote coastlines, inland waterways and the surrounding local communities where plastics are commonly incinerated or landfilled. Turning ocean plastic into fabric is both inspiring and environmentally friendly.

The created Greenscreen Sea-Tex<sup>™</sup> screen fabric is semi-transparent, available in 5 colours and is also Fire Retardant.

### CAN WE MAKE A DIFFERENCE?

Yes! With the average window size at 1.86m, averaging 5 blinds per home x 500 homes would use 580kg of recovered ocean plastic.

AVERAGE WINDOW SIZE

• 1.86 • X**5** 

**SQUARE METER** 







<sup>\*</sup> Ultrasonic cutting recommended. Not suitable for blade cutting.







### Personalise your blind

On trend designs are etched onto a standard Senses headrail and/or bottomrail to give your blind that Bespoke touch!

With 4 designs to choose from all available in Senses White, Cream, Bronze, Gunmetal Grey or Black. Give your blind a personal feel.

### Burst

Bring your windows to life with Burst, a beautiful berry-style design.





Why not mix & match

the designs?



### Charlotte

For a soft and elegant addition to your blind choose Charlotte.









### VAVA

Inject a feeling of VAVA VOOM with VAVA, a fearless linear design.



## It's your turn to be the designer!



**Pulls** are designed as a functional yet stylish addition to your roller blinds! Instead of a simple cord, introduce one of our chrome or metallic woven fabric pulls to your blind