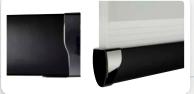

Headrail/Bottomrail: Bronze Endcaps: Brushed Bronze

Headrail/Bottomrail: Cream Endcaps: Cream

Headrail/Bottomrail: Gunmetal Grey Endcaps: Chrome

Headrail/Bottomrail: Silver Endcaps: Brushed Steel

Headrail/Bottomrail: Black Endcaps: Black Chrome