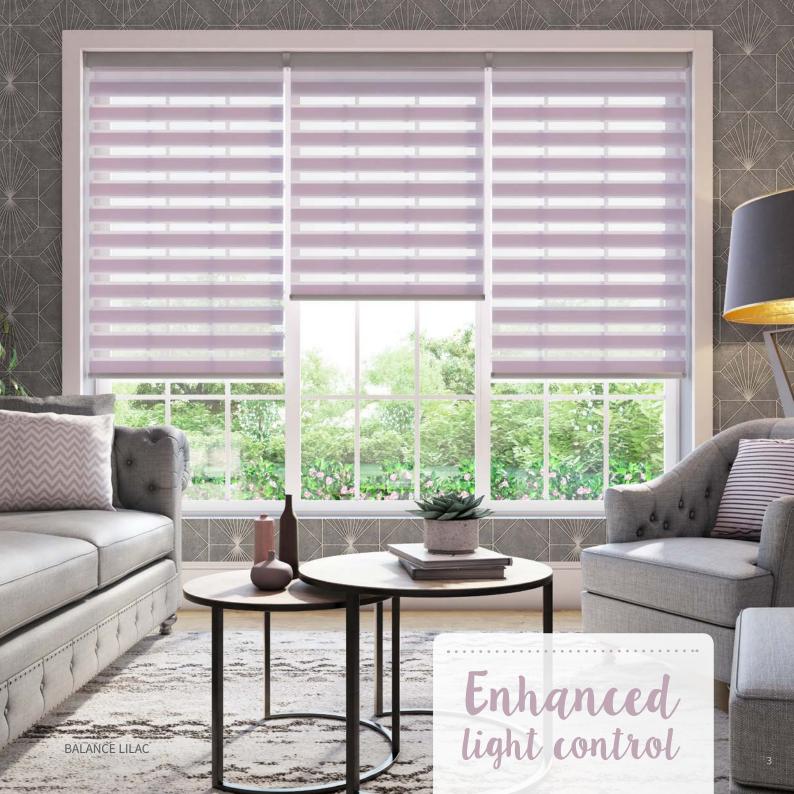

## What is 'Mirage'?

Mirage is a style of blind that exudes elegance, charm and luxury.

The unique nature of Mirage fabrics brings enhanced light control, with the flexibility to have your blind fully open, fully closed or anywhere in between, giving additional options not available with your traditional roller blind.