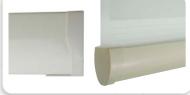

The chain operation lets you manually raise and lower your blind to your desired position. Use in conjunction with our Child Safety components for peace of mind.

Headrail/Bottomrail: White Endcaps: White