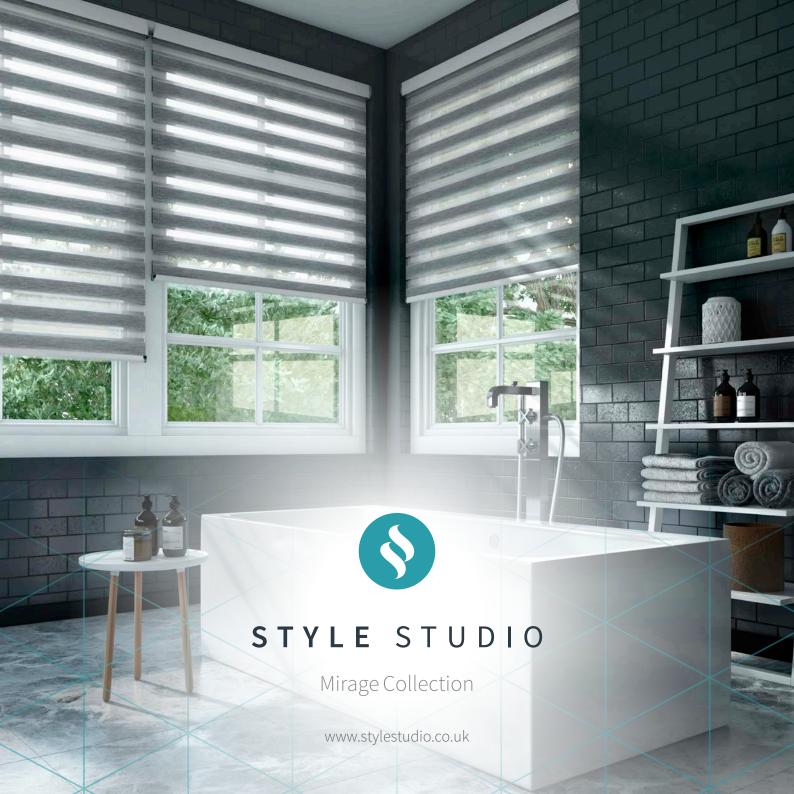

## What is 'Mirage'?

Mirage is a style of blind that exudes elegance, charm and luxury.

The unique nature of Mirage fabrics brings enhanced light control, with the flexibility to have your blind fully open, fully closed or anywhere in between, giving additional options not available with your traditional roller blind.

The Style Studio Mirage Collection has **over 70 fabric options** to choose from! With a wide array of colourful plains, striking designs, and those beautifully structured textured weaves, there really is something for everyone.