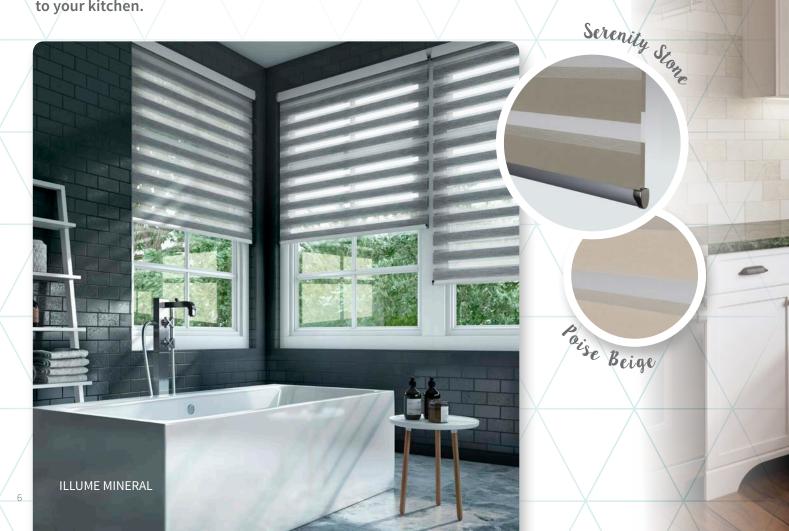

# Neutrals: The most perfect canvas!

Soft & harmonious, neutrals are a timeless decorating theme. For a clean look with a subtle texture, introduce Entwine Cream to your kitchen.