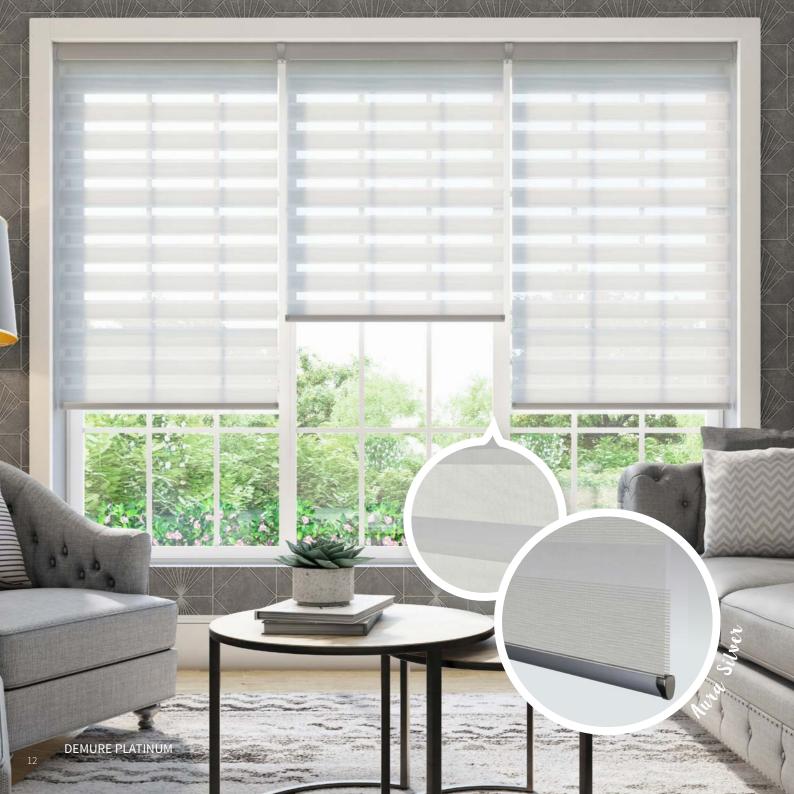

s something for everyone.



BLIND FULLY OPEN



BLIND HALF OPEN



BLIND FULLY CLOSED





The warm end of the colour spectrum ranges from yellows to reds, with pinks and oranges thrown in the middle. Warm colours attract attention and are generally perceived as energetic and exciting.



Balance Peach

Vortex Ambee



## ...colour to your window

At the other end of the spectrum we have our cool tones, such as blues, greens and purples. Calming and tranquil, these are used to quiet and soothe the emotions.



# Neutrals: The most perfect canvas!

Soft & harmonious, neutrals are a timeless decorating theme. For a clean look with a subtle texture, introduce Entwine Cream to your kitchen.







### Monochrome Home

Roise Concrete

Stylish simplicity with a wonderfully refined look.









#### Must have metallics

Rusa Rose Gold

Make an impact with Aura, a shimmering metallic fabric bringing luxe and lustre to a contemporary interior style!

Or for a higher level of luxury, introduce Demure, a gleaming fabric that when the sun hits it will really make your room shine!







#### senses

Mirage is compatible with our luxurious Senses system, so you can have a beautiful fabric alongside a beautiful system!

The metallic headrail colours are perfectly complemented by the bottombar and endcap finishes which let you style your blind to suit your room.

The chain operation lets you manually raise and lower your blind to your desired position. Use in conjunction with our Child Safety components for peace of mind.





Headrail/Bottomrail: White Endcaps: White



Headrail/Botto