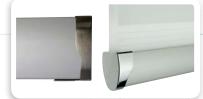

Headrail/Bottomrail: Bronze Endcaps: Brushed Bronze

Headrail/Bottomrail: Cream Endcaps: Cream

Headrail/Bottomrail: Gunmetal Grey Endcaps: Chrome

Headrail/Bottomrail: Silver Endcaps: Brushed Steel

Headrail/Bottomrail: Black Endcaps: Black Chrome