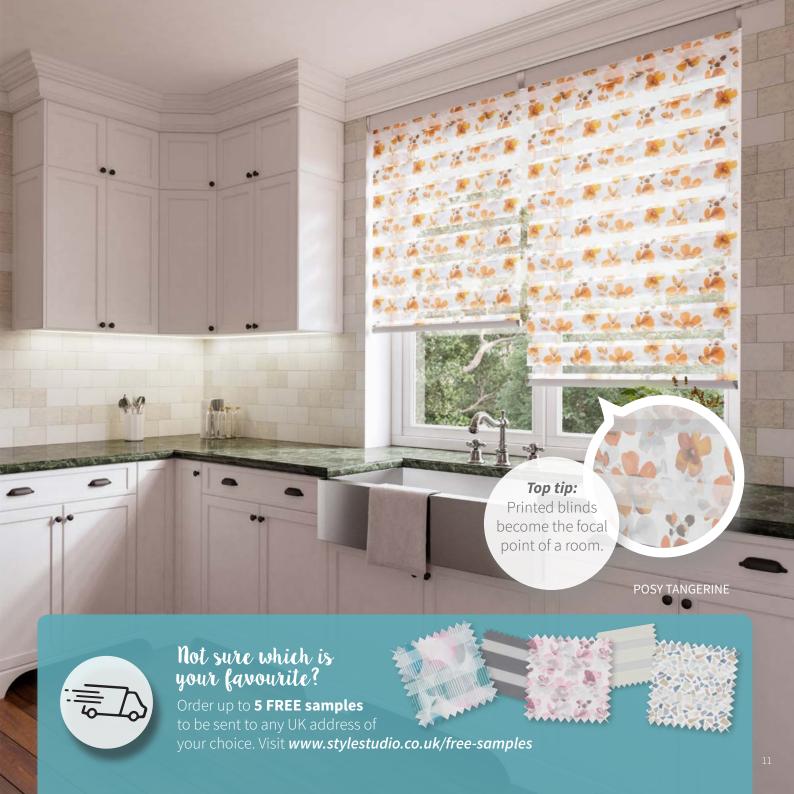

is something for everyone.



BLIND FULLY OPEN



BLIND HALF OPEN



BLIND FULLY CLOSED





The warm end of the colour spectrum ranges from yellows to reds, with pinks and oranges thrown in the middle. Warm colours attract attention and are generally perceived as energetic and exciting.



Balance Peach

Vortex Ambee



## ...colour to your window

At the other end of the spectrum we have our cool tones, such as blues, greens and purples. Calming and tranquil, these are used to quiet and soothe the emotions.



# Neutrals: The most perfect canvas!

Soft & harmonious, neutrals are a timeless decorating theme. For a clean look with a subtle texture, introduce Entwine Cream to your kitchen.







### Monochrome Home

Roise Concrete

Stylish simplicity with a wonderfully refined look.









#### Must have metallics

Rusa Rose Gold

Make an impact with Aura, a shimmering metallic fabric bringing luxe and lustre to a contemporary interior style!

Or for a higher level of luxury, introduce Demure, a gleaming fabric that when the sun hits it will really make your room shine!







#### senses

Mirage is compatible with our luxurious Senses system, so you can have a beautiful fabric alongside a beautiful system!

The metallic headrail colours are perfectly complemented by the bottombar and endcap finishes which let you style your blind to suit your room.

The chain operation lets you manually raise and lower your blind to your desired position. Use in conjunction with our Child Safety components for peace of mind.





Headrail/Bottomrail: White Endcaps: White



Headrail/Bot