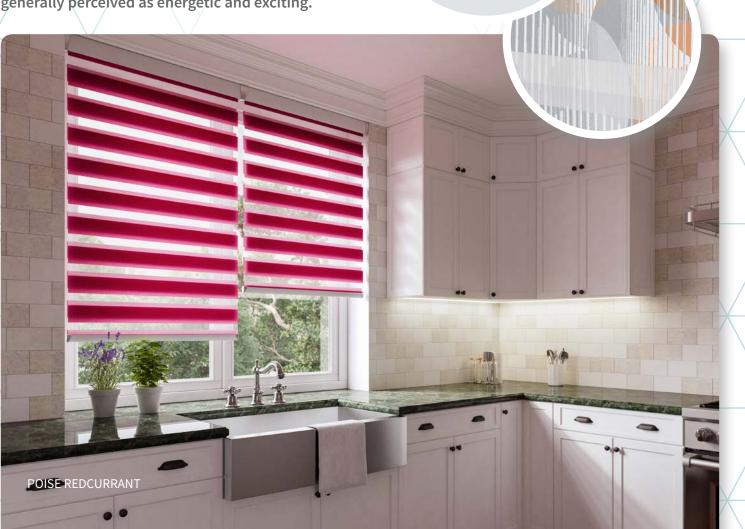

BLIND FULLY OPEN

BLIND HALF OPEN

BLIND FULLY CLOSED

The warm end of the colour spectrum ranges from yellows to reds, with pinks and oranges thrown in the middle. Warm colours attract attention and are generally perceived as energetic and exciting.

Balance Peach

Vortex Ambee