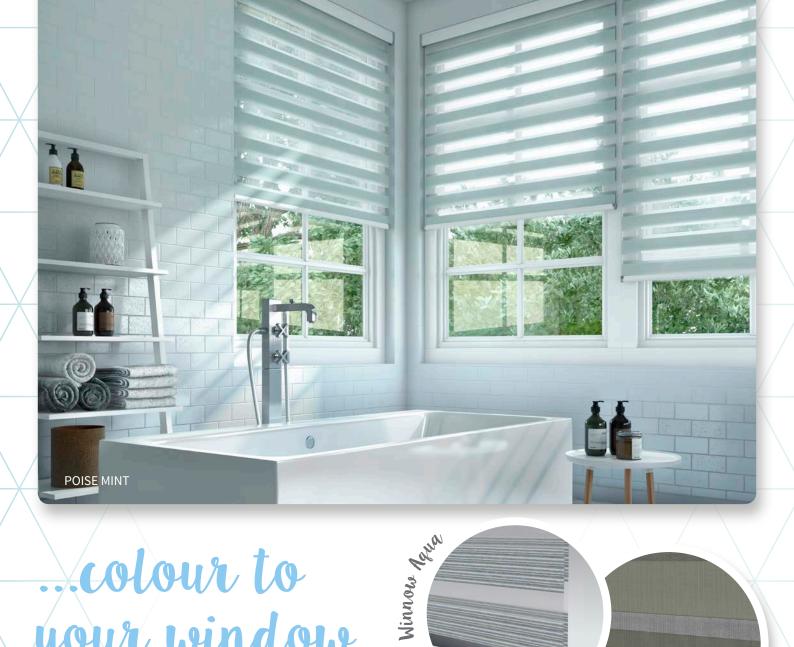

## ...colour to your window

At the other end of the spectrum we have our cool tones, such as blues, greens and purples. Calming and tranquil, these are used to quiet and soothe the emotions.