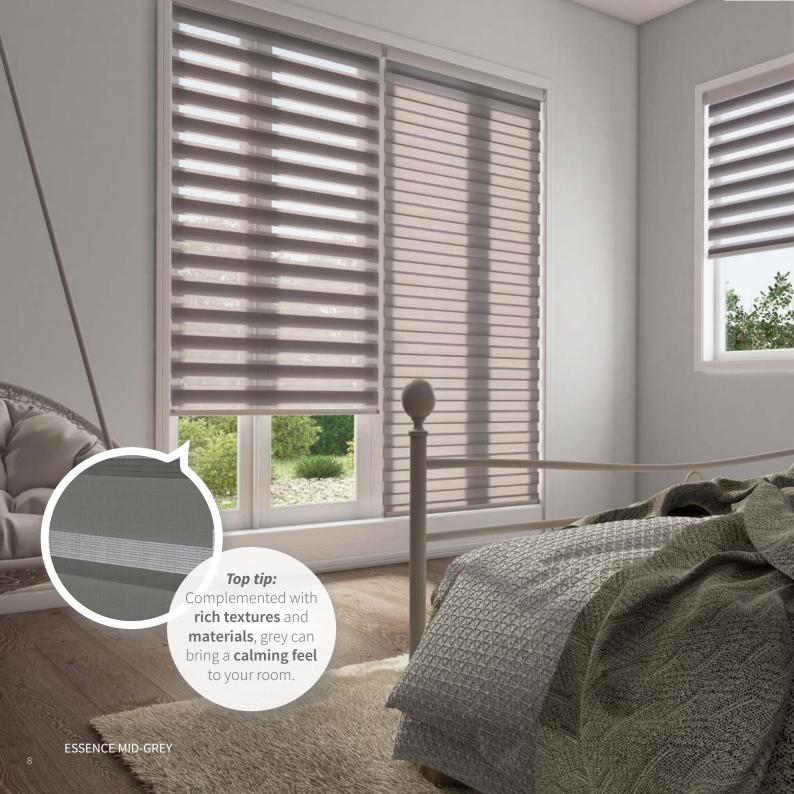

## ...colour to your window

At the other end of the spectrum we have our cool tones, such as blues, greens and purples. Calming and tranquil, these are used to quiet and soothe the emotions.