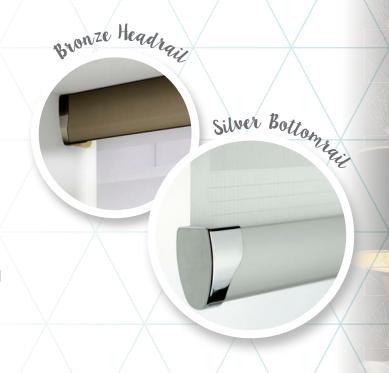

#### senses

Mirage is compatible with our luxurious Senses system, so you can have a beautiful fabric alongside a beautiful system!

The metallic headrail colours are perfectly complemented by the bottombar and endcap finishes which let you style your blind to suit your room.

The chain operation lets you manually raise and lower your blind to your desired position. Use in conjunction with our Child Safety components for peace of mind.

Headrail/Bottomrail: White Endcaps: White

Headrail/Bottomrail: Bronze Endcaps: Brushed Bronze

Headrail/Bottomrail: Cream Endcaps: Cream

Headrail/Bottomrail: Gunmetal Grey Endcaps: Chrome

Headrail/Bottomrail: Silver Endcaps: Brushed Steel

Headrail/Bottomrail: Black Endcaps: Black Chrome