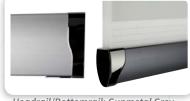

Headrail/Bottomrail: Bronze Endcaps: Brushed Bronze

Headrail/Bottomrail: Cream Endcaps: Cream

Headrail/Bottomrail: Gunmetal Grey Endcaps: Chrome

Headrail/Bottomrail: Silver Endcaps: Brushed Steel

Headrail/Bottomrail: Black Endcaps: Black Chrome