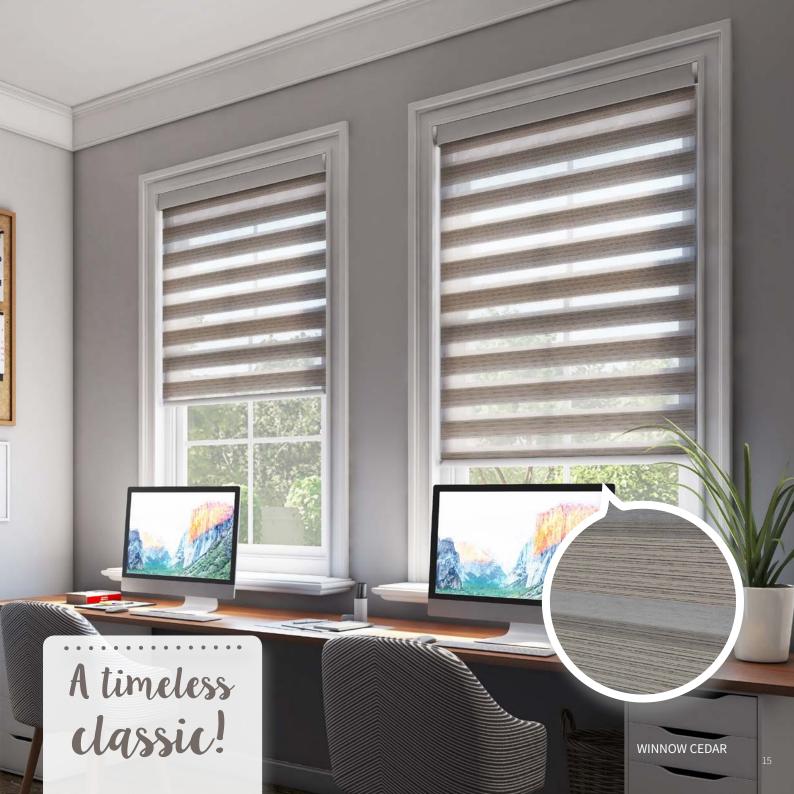

## What is 'Mirage'?

Mirage is a style of blind that exudes elegance, charm and luxury.

The unique nature of Mirage fabrics brings enhanced light control, with the flexibility to have your blind fully open, fully closed or anywhere in between, giving additional options not available with your traditional roller blind.

# Neutrals: The most perfect canvas!

Soft & harmonious, neutrals are a timeless decorating theme. For a clean look with a subtle texture, introduce Entwine Cream to your kitchen.

### Monochrome Home

Roise Concrete

Stylish simplicity with a wonderfully refined look.