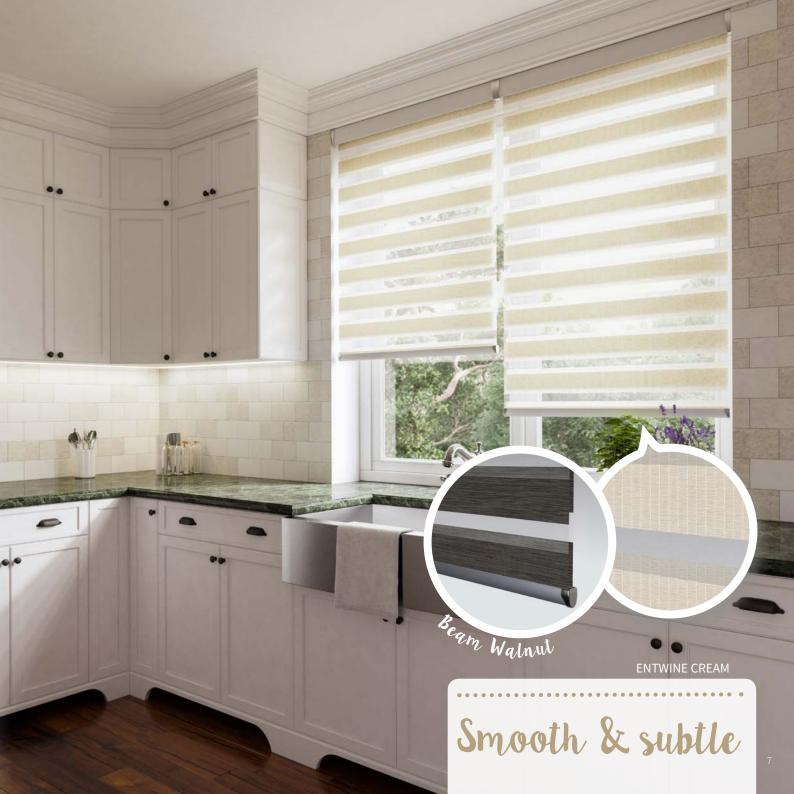

# Neutrals: The most perfect canvas!

Soft & harmonious, neutrals are a timeless decorating theme. For a clean look with a subtle texture, introduce Entwine Cream to your kitchen.