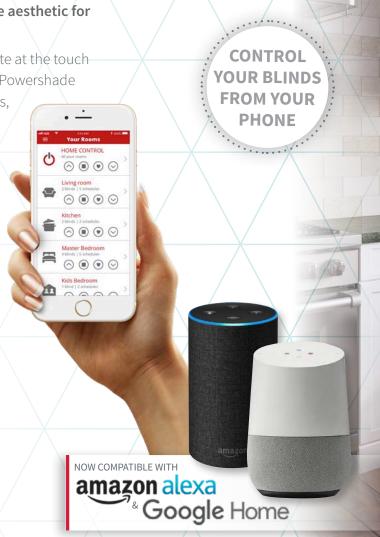

#### Powershade Smart Controller

Powershade Smart Controller allows you to control your motorised blinds from your smartphone device. Available for iOS and Android, the product is also compatible with Amazon Alexa and Google Home.

- Smart controller connects via WiFi
- Control individual blinds, entire rooms or
- even your entire house
- Schedule blinds to open or close at designated times, providing added security when away from home
- View all rooms and blinds on your smartphone device
- Control your blinds at home when out and about