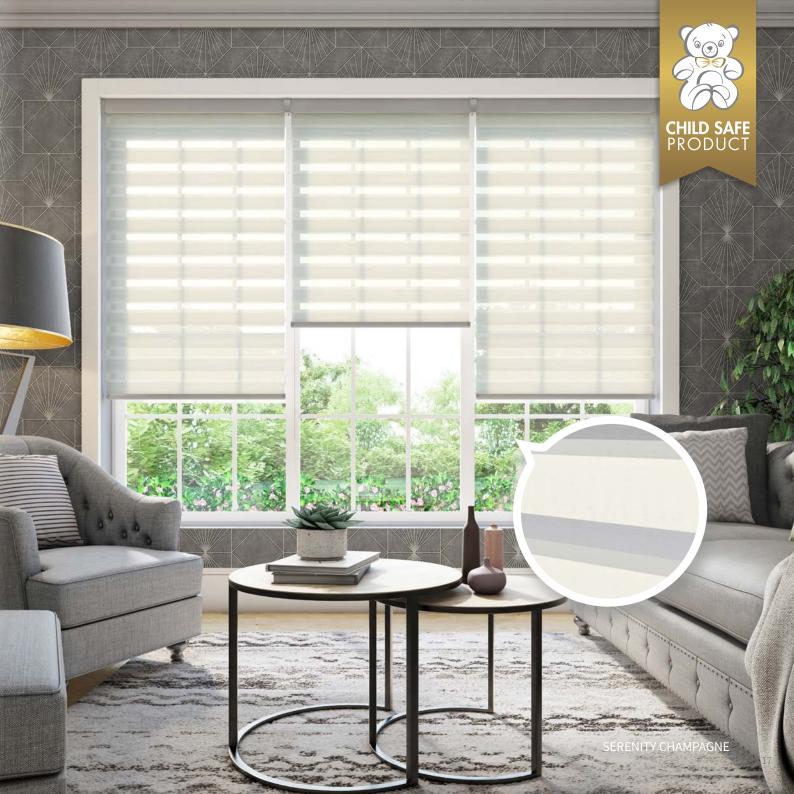

## What is 'Mirage'?

Mirage is a style of blind that exudes elegance, charm and luxury.

The unique nature of Mirage fabrics brings enhanced light control, with the flexibility to have your blind fully open, fully closed or anywhere in between, giving additional options not available with your traditional roller blind.

BLIND FULLY OPEN

BLIND HALF OPEN

BLIND FULLY CLOSED

The warm end of the colour spectrum ranges from yellows to reds, with pinks and oranges thrown in the middle. Warm colours attract attention and are generally perceived as energetic and exciting.