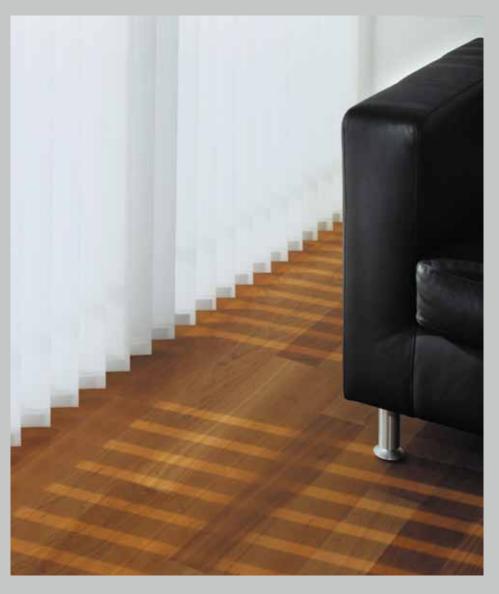

Andrea: snowdrifts, howling wind, spring shoots...

This design has soft forms which create the effect of shifting light through different degrees of transparency.

Maria: soft waves, rippling, running water...

Inspiration comes from a frozen winter landscape, with wind-driven snowdrifts and vegetation still hidden beneath the snow.

Laser cut polyester fabric, width: 125-250mm (127mm louvres), 89-178mm (89mm louvres)