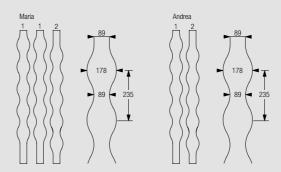

Andrea: snowdrifts, howling wind, spring shoots...

This design has soft forms which create the effect of shifting light through different degrees of transparency.

Maria: soft waves, rippling, running water...

Inspiration comes from a frozen winter landscape, with wind-driven snowdrifts and vegetation still hidden beneath the snow.

Laser cut polyester fabric, width: 125-250mm (127mm louvres), 89-178mm (89mm louvres)

## Vertical Wave Louvres 89mm