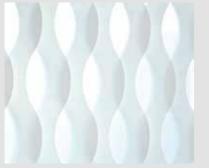

Andrea: snowdrifts, howling wind, spring shoots...

This design has soft forms which create the effect of shifting light through different degrees of transparency.

Maria: soft waves, rippling, running water...

Inspiration comes from a frozen winter landscape, with wind-driven snowdrifts and vegetation still hidden beneath the snow.

Laser cut polyester fabric, width: 125-250mm (127mm louvres), 89-178mm (89mm louvres)