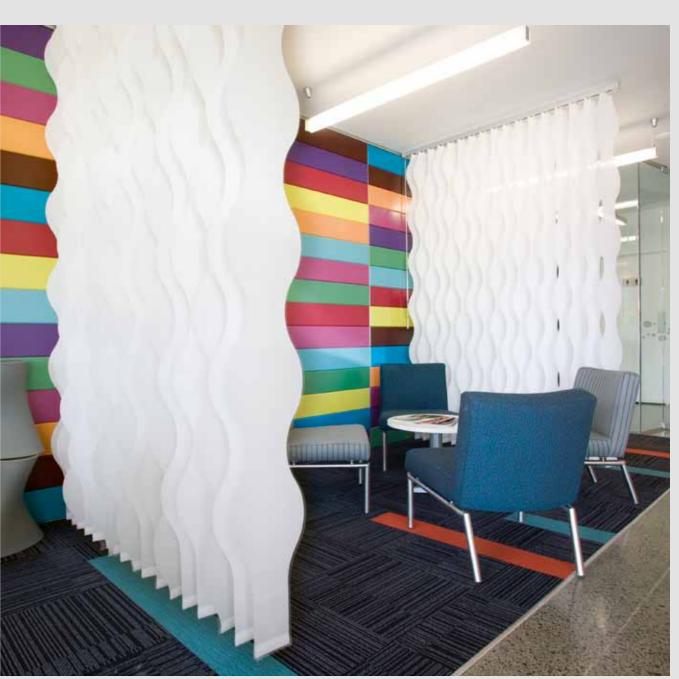

Andrea: snowdrifts, howling wind, spring shoots...

This design has soft forms which create the effect of shifting light through different degrees of transparency.

Maria: soft waves, rippling, running water...

Inspiration comes from a frozen winter landscape, with wind-driven snowdrifts and vegetation still hidden beneath the snow.

Laser cut polyester fabric, width: 125-250mm (127mm louvres), 89-178mm (89mm louvres)

## Vertical Wave Louvres 89mm

# Vertical Wave Louvres 127mm

For full product details and specifications please refer to the relevant Silent Gliss technical catalogue.

Silent Gliss is the leading global supplier of motorised and manual curtain and blind systems in the high quality market. We offer our customers the very best in terms of quality, design, technology, service and individuality. Our core competence is innovation – inspired and driven by customer needs. A team of highly skilled and experienced professionals work on new developments as well as on the improvement of existing products. With committed customer support teams, Silent Gliss provides an extensive range of services including technical advice, fitting services and maintenance all around the world.