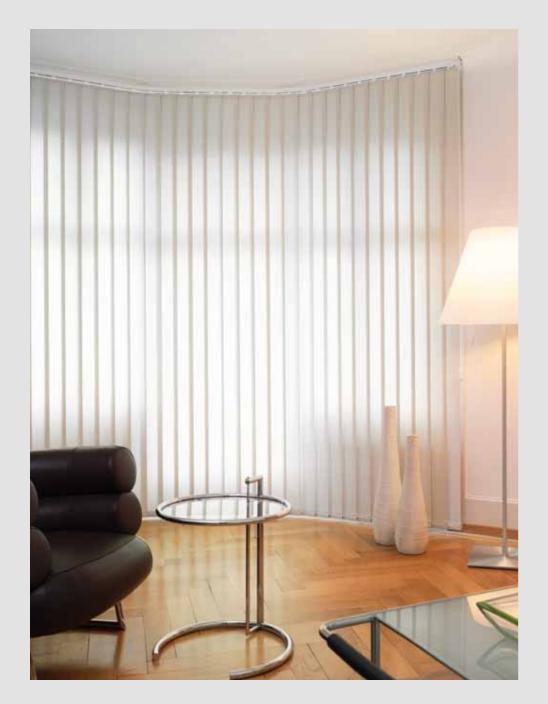

Vertical Blind System Silent Gliss 2810 with Vertical Waves

Silent Gliss Vertical Blind Systems

# The Fabrics When combined with fabrics from our exclusive collection, our systems offer the perfect balance between functionality and design. All of our vertical blind fabrics have been thoroughly tested and are guaranteed to look stunning in every room.