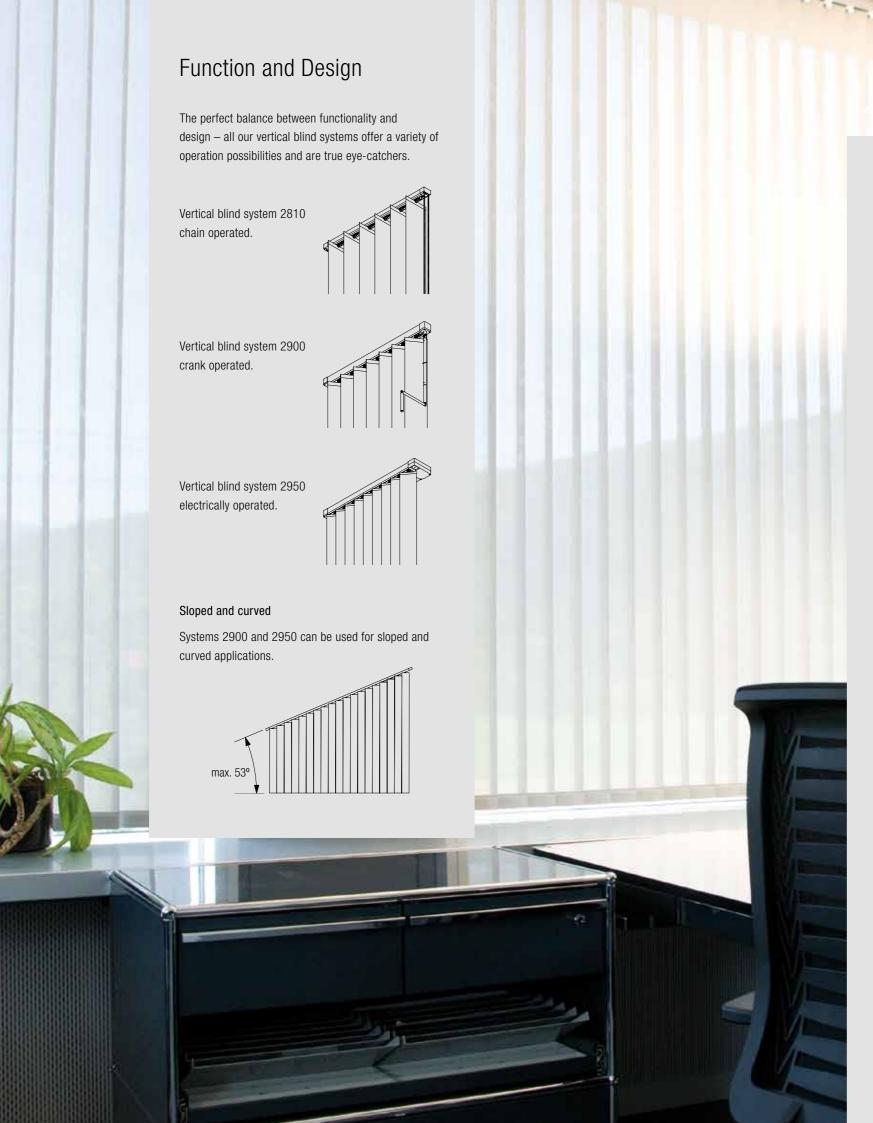

Vertical Blind System Silent Gliss 2810 with Vertical Waves

Silent Gliss Vertical Blind Systems







# **Total Control**

Silent Gliss radio control systems allow remote operation without the need of complex wiring.

## Operation possibilities

- Variety of hand held and wall switches
- Single or multiple channel solutions
- Daylight controlled operation with light sensors
- Timer function
- Remote control by SMS
- Home automation connectivity
- Smart phones and tablets (eg. iPhone and iPad) connectivity



Remote controls Silent Gliss 9940



Remote controls Silent Gliss 0450

Our Customer Services team will be on hand from the start to offer expert advice on the most appropriate systems, control combinations and wiring for your project.















Andrea: snowdrifts, howling wind, spring shoots...

This design has soft forms which create the effect of shifting light through differ