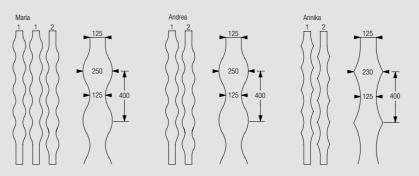

Andrea: snowdrifts, howling wind, spring shoots...

This design has soft forms which create the effect of shifting light through different degrees of transparency.

Maria: soft waves, rippling, running water...

Inspiration comes from a frozen winter landscape, with wind-driven snowdrifts and vegetation still hidden beneath the snow.

Laser cut polyester fabric, width: 125-250mm (127mm louvres), 89-178mm (89mm louvres)

# Vertical Wave Louvres 127mm

For full product details and specifications please refer to the relevant Silent Gliss technical catalogue.

Silent Gliss is the leading global supplier of motorised and manual curtain and blind systems in the high quality market. We offer our customers the very best in terms of quality, design, technology, service and individuality. Our core competence is innovation – inspired and driven by customer needs. A team of highly skilled and experienced professionals work on new developments as well as on the improvement of existing products. With committed customer support teams, Silent Gliss provides an extensive range of services including technical advice, fitting services and maintenance all around the world.