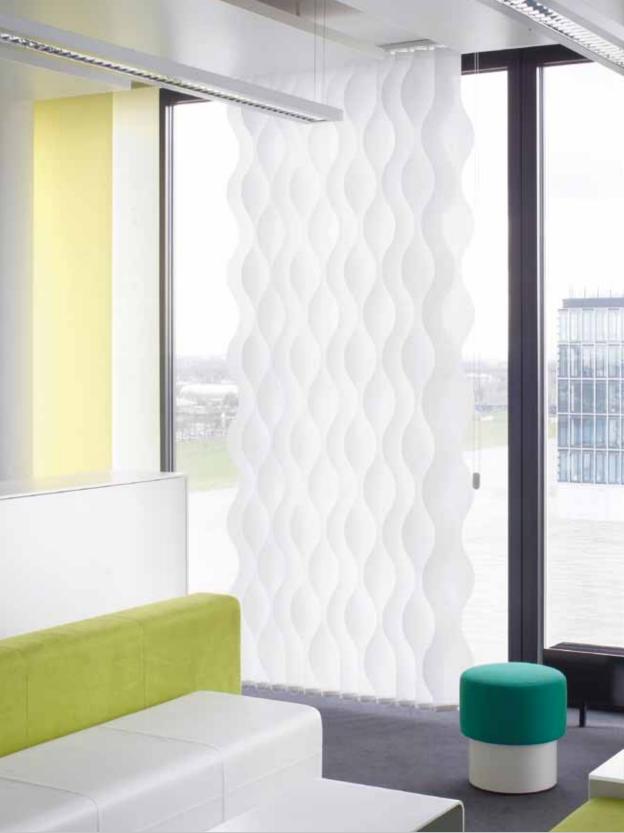

Andrea: snowdrifts, howling wind, spring shoots...

This design has soft forms which create the effect of shifting light through different degrees of transparency.

Maria: soft waves, rippling, running water...

Inspiration comes from a frozen winter landscape, with wind-driven snowdrifts and vegetation still hidden beneath the snow.

Laser cut polyester fabric, width: 125-250mm (127mm louvres), 89-178mm (89mm louvres)