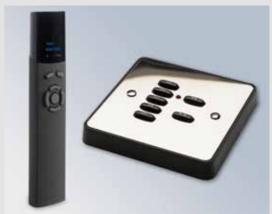

# **Total Control**

Silent Gliss radio control systems allow remote operation without the need of complex wiring.

## Operation possibilities

- Variety of hand held and wall switches
- Single or multiple channel solutions
- Daylight controlled operation with light sensors
- Timer function
- Remote control by SMS
- Home automation connectivity
- Smart phones and tablets (eg. iPhone and iPad) connectivity

Remote controls Silent Gliss 9940

Remote controls Silent Gliss 0450

Our Customer Services team will be on hand from the start to offer expert advice on the most appropriate systems, control combinations and wiring for your project.