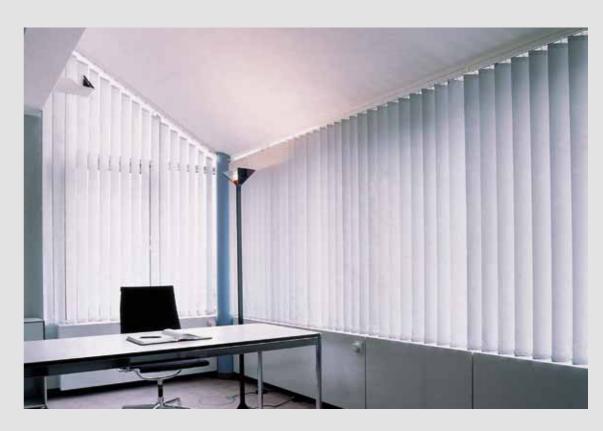

Vertical Blind System Silent Gliss 2810 with Vertical Waves

Silent Gliss Vertical Blind Systems