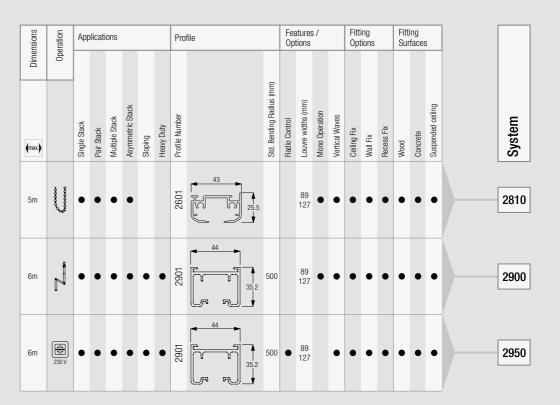

ystems, control combinations and wiring for your project.















Andrea: snowdrifts, howling wind, spring shoots...

This design has soft forms which create the effect of shifting light through different degrees of transparency.





Maria: soft waves, rippling, running water...

Inspiration comes from a frozen winter landscape, with wind-driven snowdrifts and vegetation still hidden beneath the snow.



Laser cut polyester fabric, width: 125-250mm (127mm louvres), 89-178mm (89mm louvres)





# The Fabrics When combined with fabrics from our exclusive collection, our systems offer the perfect balance between functionality and design. All of our vertical blind fabrics have been thoroughly tested and are guaranteed to look stunning in every room.

# Overview of Systems and Options



## Vertical Wave Louvres 89mm



# Vertical Wave Louvres 127mm



For full product details and specifications please refer to the relevant Silent Gliss technical catalogue.



Silent Gliss is the leading global supplier of motorised and manual curtain and blind systems in the high quality market. We offer our customers the very best in terms of quality, design, technology, service and individuality. Our core competence is innovation – inspired and driven by customer needs. A team of highly skilled and experienced professionals work on new developments as well as on the improvement of existing products. With committed customer support teams, Silent Gliss provides an extensive range of services including technical advice, fitting services and maintenance all around the world.

# www.silent