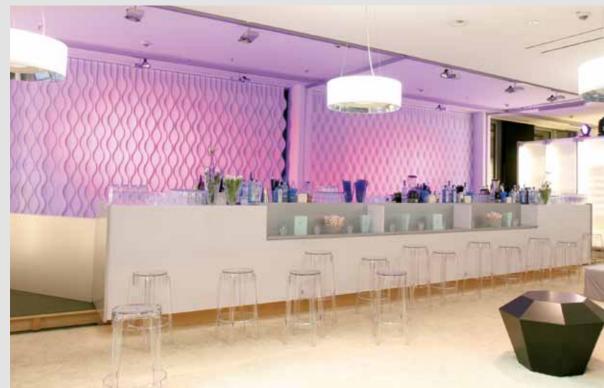

Andrea: snowdrifts, howling wind, spring shoots...

This design has soft forms which create the effect of shifting light through different degrees of transparency.

Maria: soft waves, rippling, running water...

Inspiration comes from a frozen winter landscape, with wind-driven snowdrifts and vegetation still hidden beneath the snow.

Laser cut polyester fabric, width: 125-250mm (127mm louvres), 89-178mm (89mm louvres)

## Vertical Wave Louvres 89mm

# Vertical Wave Louvres 127mm

For full product details and specifications please refer to the relevant Silent Gliss technical catalogue.

Silent Gliss is the leading global supplier of motorised and manual curtain and blind systems in the high quality market. We offer our customers the very best in terms of quality, design, technology, service and individuality. Our core competence is innovation – inspired and driven by customer needs. A team of highly skilled and experienced professionals work on new developments as well as on the improvement of existing products. With committed customer support teams, Silent Gliss provides an extensive range of services including technical advice, fitting services and maintenance all around the world.