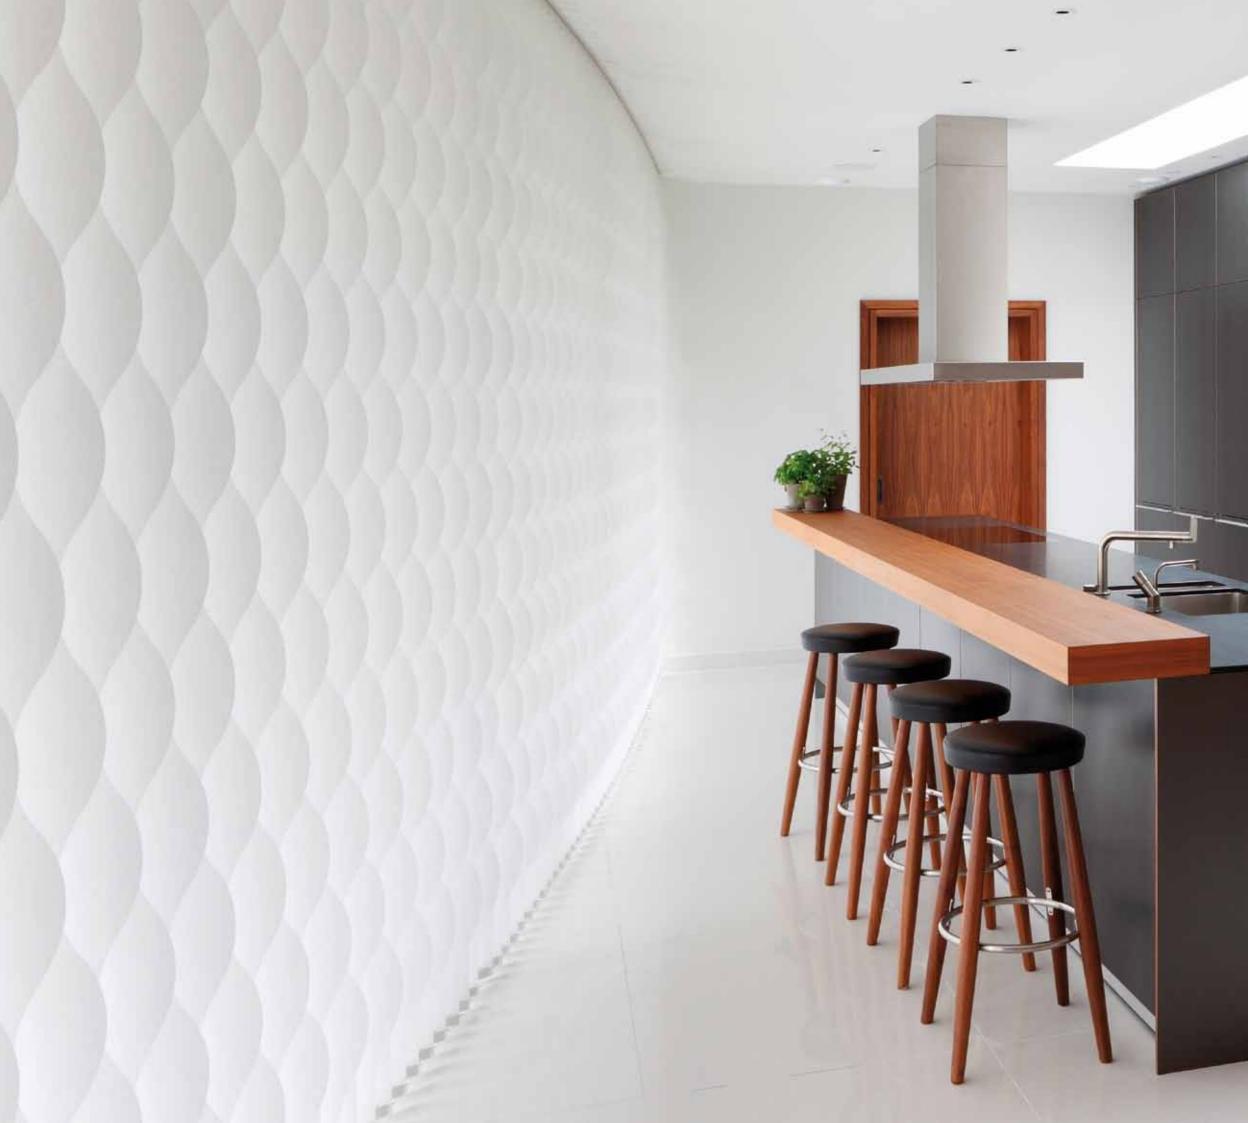

Vertical Blind System Silent Gliss 2810 with Vertical Waves

Silent Gliss Vertical Blind Systems

# The Fabrics When combined with fabrics from our exclusive collection, our systems offer the perfect balance between functionality and design. All of our vertical blind fabrics have been thoroughly tested and are guaranteed to look stunning in every room.