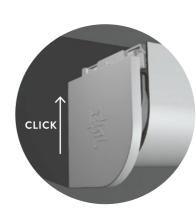

### "CLICK-IN" FITTING

The powder-coated metal fascias and end covers are easily installed using a click-in mechanism.