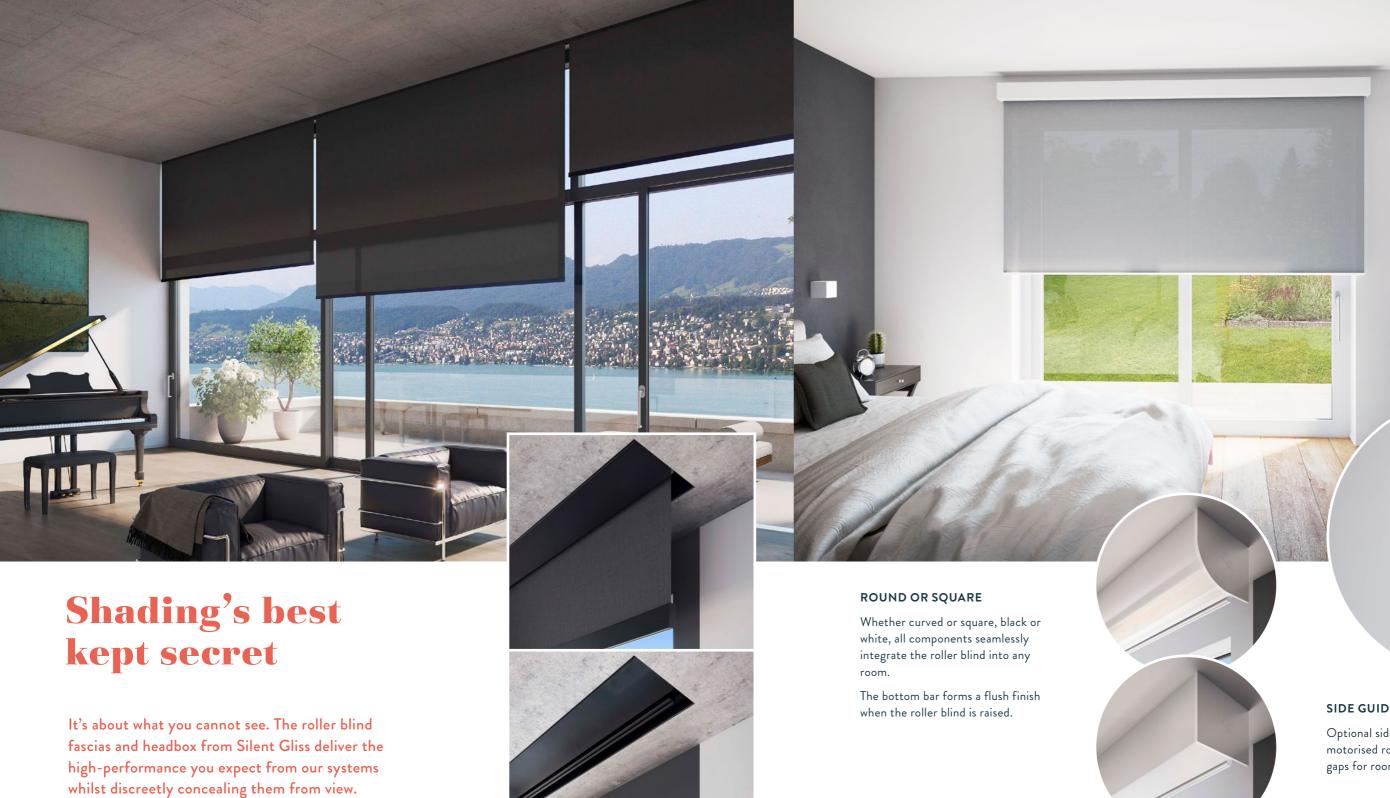

ROLLER BLIND FASCIA & BOX

Form meets function as the self-contained blinds integrate flawlessly into any living and working environment, the sleek design complementing modern architecture.

# HEADBOX — COMPLETELY CONCEALED

The recessed headbox allows the roller blind to be concealed in the ceiling for an unobscured view when the fabric is rolled up. Access to the technology is guaranteed at all times.

# SIDE GUIDE CHANNELS

Optional side guide channels for motorised roller blinds eliminate light gaps for room darkening.

### "CLICK-IN" FITTING

The powder-coated metal fascias and end covers are easily installed using a click-in mechanism.