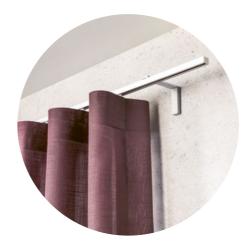

#### SMART FIX - SOPHISTICATED WALL FITTING

Silent Gliss systems can be fitted with Smart Fix, a uniform bracket range. The design includes magnetic metal covers which are easy to fit and elegantly hide the screw. Three designs in various lengths offer flexibility and ease of installation.