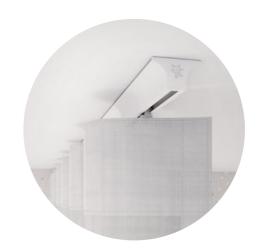

#### THE FUNNEL

A new track design to draw attention in any room. The elegant, funnel-shaped profile is symmetrical in shape so is suited for use as a room divider. The Funnel features the refined 'click & fit' mechanism which makes it particularly easy to fit.

#### SILENT GLISS - THE BENDING SPECIALIST

Silent Gliss tracks can be forward and reverse bent to accommodate the most challenging installations. Advanced techniques and years of experience ensure maximum gliding efficiency on the tightest curves. Recess profiles are offered that can be bent to tightest radii - the curtains appear to literally hang from the ceiling!