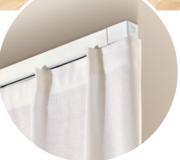

#### SMART FIX - SOPHISTICATED WALL FITTING

Silent Gliss systems can be fitted with Smart Fix, a uniform bracket range. The design includes magnetic metal covers which are easy to fit and elegantly hide the screw. Three designs in various lengths offer flexibility and ease of installation.