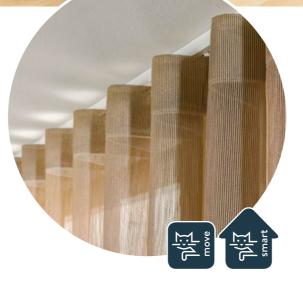

#### **ELECTRIC CURTAIN TRACKS**

For the ultimate convenience and ease of operation choose Silent Gliss electric curtains tracks. Whether at home or out, our wide range of control options ensure you can move your curtains at the touch of a button. Our Move App gives you access to your tracks via a smartphone or tablet, whilst our smart motors allow integration into most leading home and building management systems.

The best-selling SG 5600 electric curtain track is smooth, quiet and powerful. The combination of a 2C roller glider (patent pending), the high performance Swiss engineered motor and the specially coated track delivers the highest performance. An additional feature, the 'Touch & Go' function means a slight pull on the curtain will start it moving!