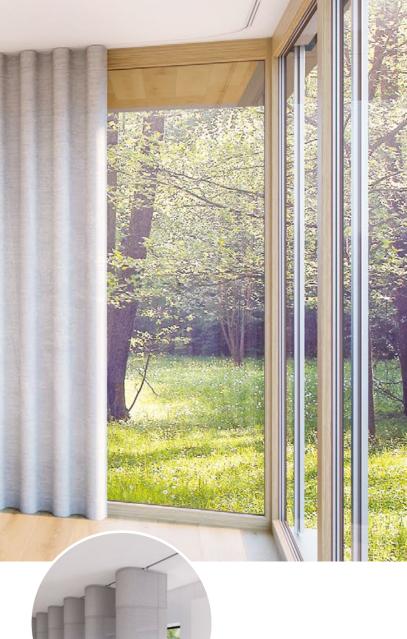

#### WAVE - THE REINVENTION OF THE CLASSIC CURTAIN

Silent Gliss has created a unique curtain heading system that turns traditional curtains into a striking, modern design statement.

As an alternative to traditional pinch, pencil pleat or goblet style headings, Wave uses the unique 2C glider-cord to achieve a more contemporary look throughout the curtain drop: when opened, the curtains stack back neatly, and when closed the fabric hangs in a smooth, continuous wave.