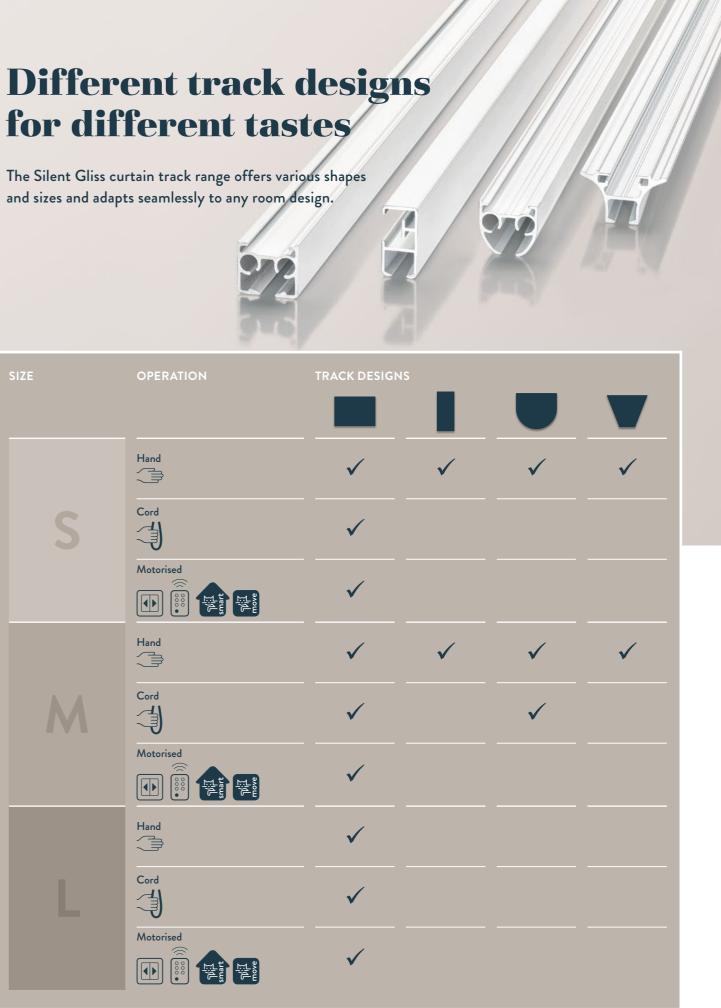

# for different tastes

and sizes and adapts seamlessly to any room design.

As much about both sight as it is sound, the **Silent Track** sets the new standard for curtain track specifications for architects, interior designers and end-users who aren't prepared to compromise. The systems are available in three sizes (S, M and L), with the track profiles coming in range of forms – square, oval, rectangular and funnel-shaped. Offered in a range of relevant colours, a functional product is transformed into a design element.

#### CORD OPERATED CURTAIN TRACKS

Cord operation avoids the need to handle the fabric and easily controls heavy curtains. The systems come in two distinctive designs and three sizes. The square tracks even feature a bendable recess profile.

### HAND OPERATED CURTAIN TRACKS / CUBICLE TRACKS

Regardless of area, size, shape or colour, Silent Gliss are able to provide a hand operated track. The systems are available in three sizes and four outstanding designs. A bendable recess profile for the square track is also offered.