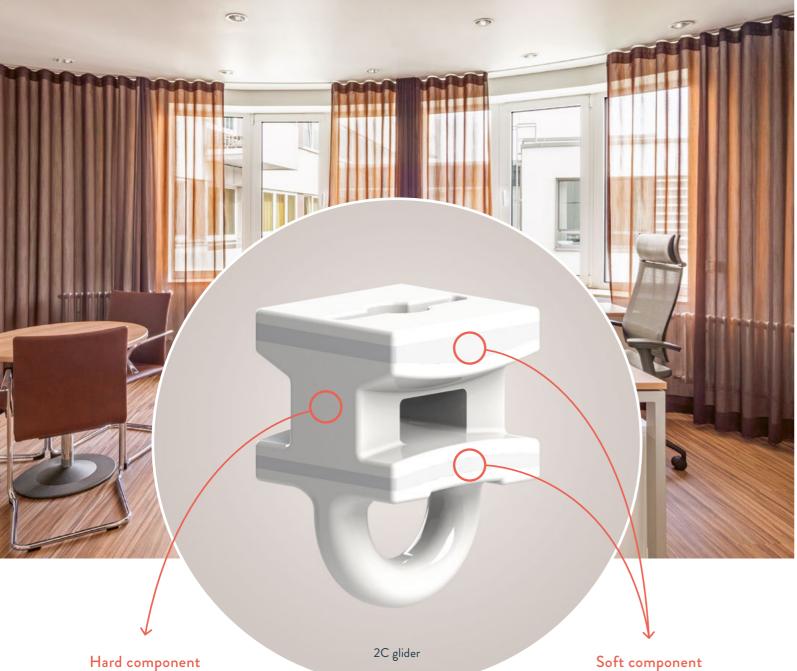

## ... by Silent Track

Two-component glid

Coupled with a fabric from the Silent Gliss Collection – a decorative and functional range – we can deliver a complete made to measure curtain system.

for stability

for noise absorption

## The silent revolution – two-component technology!

The premium 2C gliders and rollers (patent pending), combined with the specially coated tracks allow the curtain to move smoothly and silently. These gliders are manufactured using 2 materials, a hard component which ensures stability and a soft 'filling' to absorb the noise. The end result is unprecedented silence.