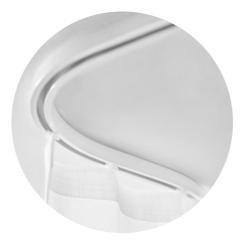

## The silent revolution – two-component technology!

The premium 2C gliders and rollers (patent pending), combined with the specially coated tracks allow the curtain to move smoothly and silently. These gliders are manufactured using 2 materials, a hard component which ensures stability and a soft 'filling' to absorb the noise. The end result is unprecedented silence.

## ... by Silent Track

Two-component glid

Coupled with a fabric from the Silent Gliss Collection – a decorative and functional range – we can deliver a complete made to measure curtain system.

for stability

for noise absorption