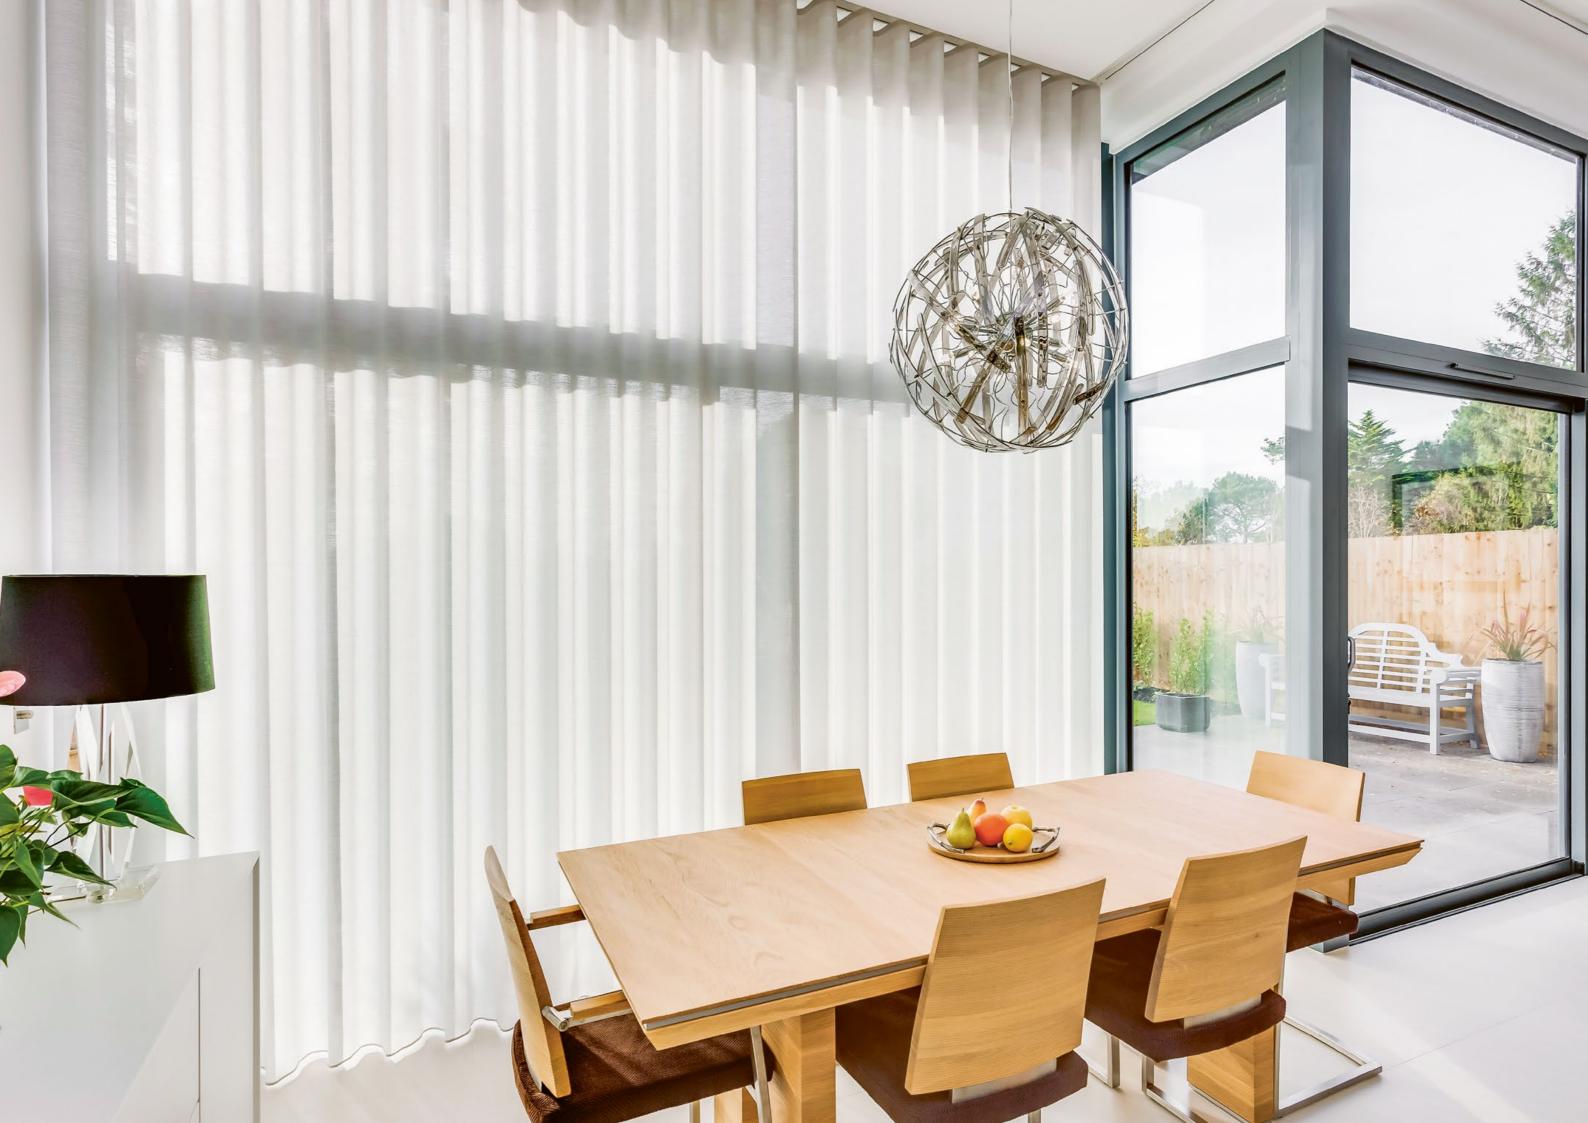

#### WAVE - THE REINVENTION OF THE CLASSIC CURTAIN

Silent Gliss has created a unique curtain heading system that turns traditional curtains into a striking, modern design statement.

As an alternative to traditional pinch, pencil pleat or goblet style headings, Wave uses the unique 2C glider-cord to achieve a more contemporary look throughout the curtain drop: when opened, the curtains stack back neatly, and when closed the fabric hangs in a smooth, continuous wave.