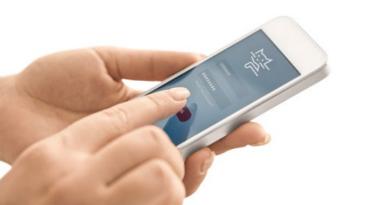

#### **ELECTRIC CURTAIN TRACKS**

For the ultimate convenience and ease of operation choose Silent Gliss electric curtains tracks. Whether at home or out, our wide range of control options ensure you can move your curtains at the touch of a button. Our Move App gives you access to your tracks via a smartphone or tablet, whilst our smart motors allow integration into most leading home and building management systems.