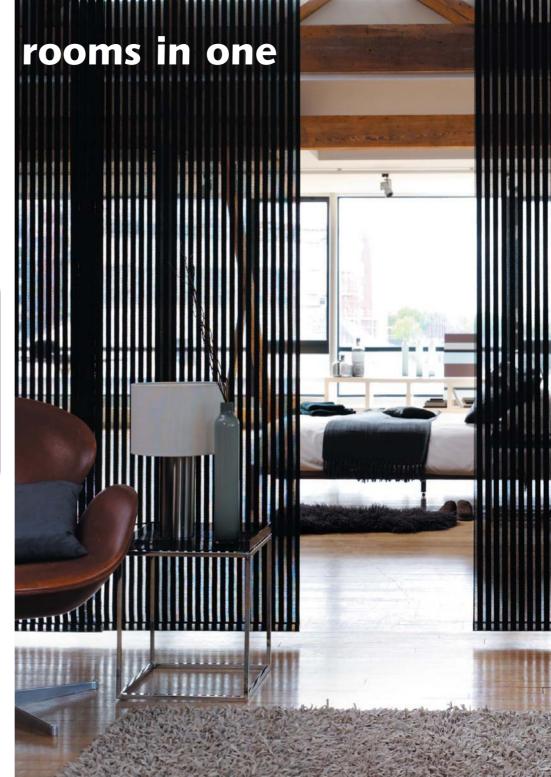

### stylish room dividers

Also stunning as a **stylish room divider**, the panel blind is available in a diverse range of colourways and designs prevalent to today's busy lifestyle.

What makes the panel blind so **unique** is the wide panels that reflect and filter daylight so effectively.