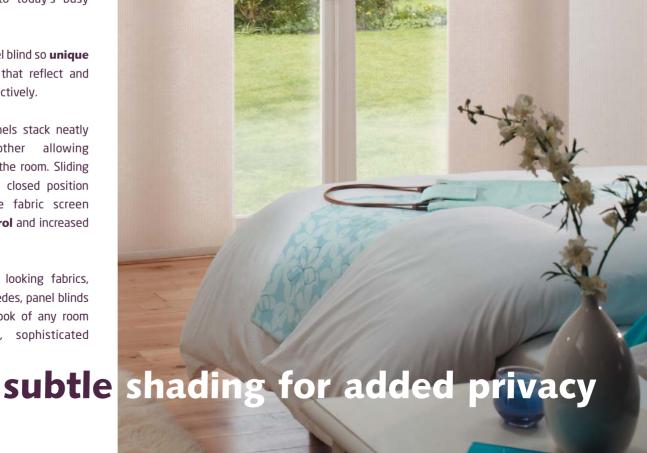

Also stunning as a **stylish room divider**, the panel blind is available in a diverse range of colourways and designs prevalent to today's busy lifestyle.

What makes the panel blind so **unique** is the wide panels that reflect and filter daylight so effectively.

When open, the panels stack neatly behind one another allowing maximum light into the room. Sliding the panels into the closed position creates a complete fabric screen providing **light control** and increased **privacy**.

Available in natural looking fabrics, screens and faux suedes, panel blinds will transform the look of any room with its cultured, sophisticated appearance.