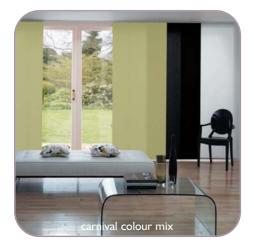

Also stunning as a **stylish room divider**, the panel blind is available in a diverse range of colourways and designs prevalent to today's busy lifestyle.

What makes the panel blind so **unique** is the wide panels that reflect and filter daylight so effectively.

When open, the panels stack neatly behind one another allowing maximum light into the room. Sliding the panels into the closed position creates a complete fabric screen providing **light control** and increased **privacy**.

Available in natural looking fabrics, screens and faux suedes, panel blinds will transform the look of any room with its cultured, sophisticated appearance.