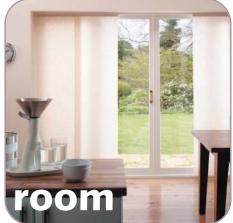

s a **stylish room divider**, the panel blind is available in a diverse range of colourways and designs prevalent to today's busy lifestyle.

What makes the panel blind so **unique** is the wide panels that reflect and filter daylight so effectively.

When open, the panels stack neatly behind one another allowing maximum light into the room. Sliding the panels into the closed position creates a complete fabric screen providing **light control** and increased **privacy**.

Available in natural looking fabrics, screens and faux suedes, panel blinds will transform the look of any room with its cultured, sophisticated appearance.



### stylish room dividers



### lounge set the scene





### **bedroom & living room** create the mood









### kitchen & dining room create your own space



# perfect

### **bathroom** diffuse bright light



### for larger windows









modern

#### be creative

with accessories





simple



## LOUVOLITE

05

٥

Dő

0

00

5

00 00

0

E

00

.

1.

0

00

-

õ

-

0

n

T

10

•

.

00

ñ

00

٥

5

C

5