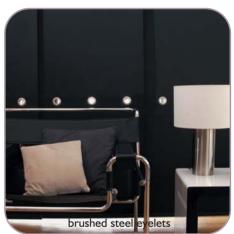

lifestyle.

What makes the panel blind so **unique** is the wide panels that reflect and filter daylight so effectively.

When open, the panels stack neatly behind one another allowing maximum light into the room. Sliding the panels into the closed position creates a complete fabric screen providing **light control** and increased **privacy**.

Available in natural looking fabrics, screens and faux suedes, panel blinds will transform the look of any room with its cultured, sophisticated appearance.



### stylish room dividers



### lounge set the scene





### **bedroom & living room** create the mood









### kitchen & dining room create your own space



# perfect

### **bathroom** diffuse bright light



### for larger windows









modern

#### be creative

with accessories





simple



## LOUVOLITE

05

٥

Dő

0

00

5

00 00

0

E

00

.

1.

0

00

-

õ

-

0

n

T

10

•

.

00

ñ

00

٥

5

C

5