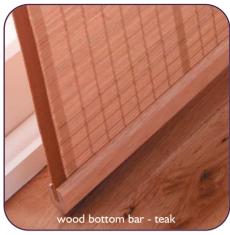

ourways and designs prevalent to today's busy lifestyle.

What makes the panel blind so **unique** is the wide panels that reflect and filter daylight so effectively.

When open, the panels stack neatly behind one another allowing maximum light into the room. Sliding the panels into the closed position creates a complete fabric screen providing **light control** and increased **privacy**.

Available in natural looking fabrics, screens and faux suedes, panel blinds will transform the look of any room with its cultured, sophisticated appearance.



### stylish room dividers



### lounge set the scene





### **bedroom & living room** create the mood









### kitchen & dining room create your own space



# perfect

### **bathroom** diffuse bright light



### for larger windows









modern

#### be creative

with accessories





simple



## LOUVOLITE

05

٥

Dő

0

00

5

00 00

0

E

00

.

1.

0

00

-

õ

-

0

n

T

10

•

.

00

ñ

00

٥

5

C

5