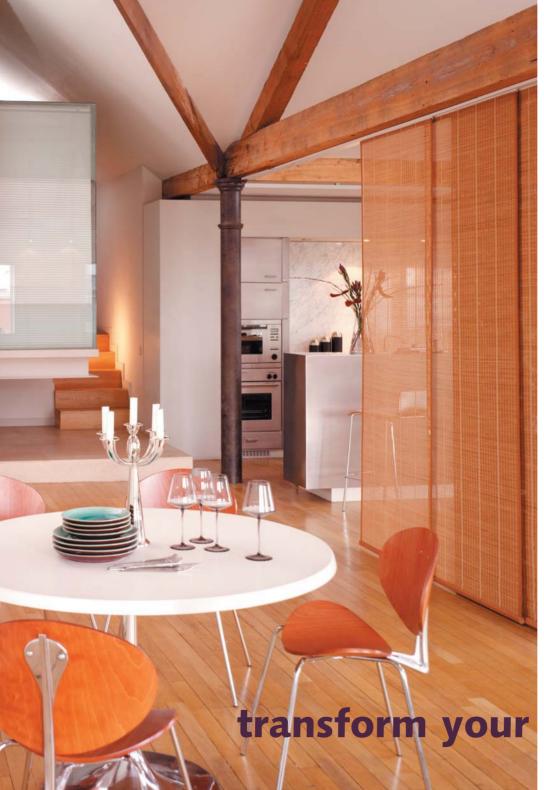

traditional interior design schemes.

Also stunning as a **stylish room divider**, the panel blind is available in a diverse range of colourways and designs prevalent to today's busy lifestyle.

What makes the panel blind so **unique** is the wide panels that reflect and filter daylight so effectively.

When open, the panels stack neatly behind one another allowing maximum light into the room. Sliding the panels into the closed position creates a complete fabric screen providing **light control** and increased **privacy**.

Available in natural looking fabrics, screens and faux suedes, panel blinds will transform the look of any room with its cultured, sophisticated appearance.



### stylish room dividers



### lounge set the scene





### **bedroom & living room** create the mood









### kitchen & dining room create your own space



# perfect

### **bathroom** diffuse bright light



### for larger windows









modern

#### be creative

with accessories





simple



## LOUVOLITE

05

٥

Dő

0

00

5

00 00

0

E

00

.

1.

0

00

-

õ

-

0

n

T

10

•

.

00

ñ

00

٥

5

C

5