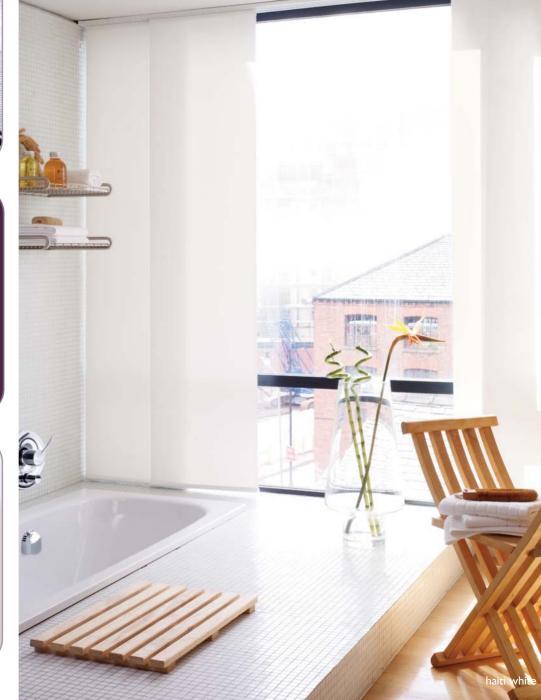

of colourways and designs prevalent to today's busy lifestyle.

What makes the panel blind so **unique** is the wide panels that reflect and filter daylight so effectively.

When open, the panels stack neatly behind one another allowing maximum light into the room. Sliding the panels into the closed position creates a complete fabric screen providing **light control** and increased **privacy**.

Available in natural looking fabrics, screens and faux suedes, panel blinds will transform the look of any room with its cultured, sophisticated appearance.



### stylish room dividers



### lounge set the scene





### **bedroom & living room** create the mood









### kitchen & dining room create your own space



# perfect

### **bathroom** diffuse bright light



### for larger windows









modern

#### be creative

with accessories





simple



## LOUVOLITE

05

٥

Dő

0

00

5

00 00

0

E

00

.

1.

0

00

-

õ

-

0

n

T

10

•

.

00

ñ

00

٥

5

C

5