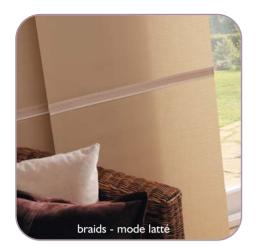

Available in natural looking fabrics, screens and faux suedes, panel blinds will transform the look of any room with its cultured, sophisticated appearance.