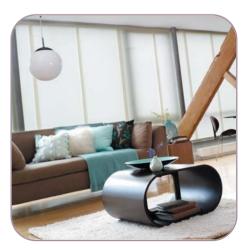

io doors** that look fabulous in both contemporary and traditional interior design schemes.

Also stunning as a **stylish room divider**, the panel blind is available in a diverse range of colourways and designs prevalent to today's busy lifestyle.

What makes the panel blind so **unique** is the wide panels that reflect and filter daylight so effectively.

When open, the panels stack neatly behind one another allowing maximum light into the room. Sliding the panels into the closed position creates a complete fabric screen providing **light control** and increased **privacy**.

Available in natural looking fabrics, screens and faux suedes, panel blinds will transform the look of any room with its cultured, sophisticated appearance.



### stylish room dividers



### lounge set the scene





### **bedroom & living room** create the mood









### kitchen & dining room create your own space



# perfect

### **bathroom** diffuse bright light



### for larger windows









modern

#### be creative

with accessories





simple



## LOUVOLITE

05

٥

Dő

0

00

5

00 00

0

E

00

.

1.

0

00

-

õ

-

0

n

T

10

•

.

00

ñ

00

٥

5

C

5