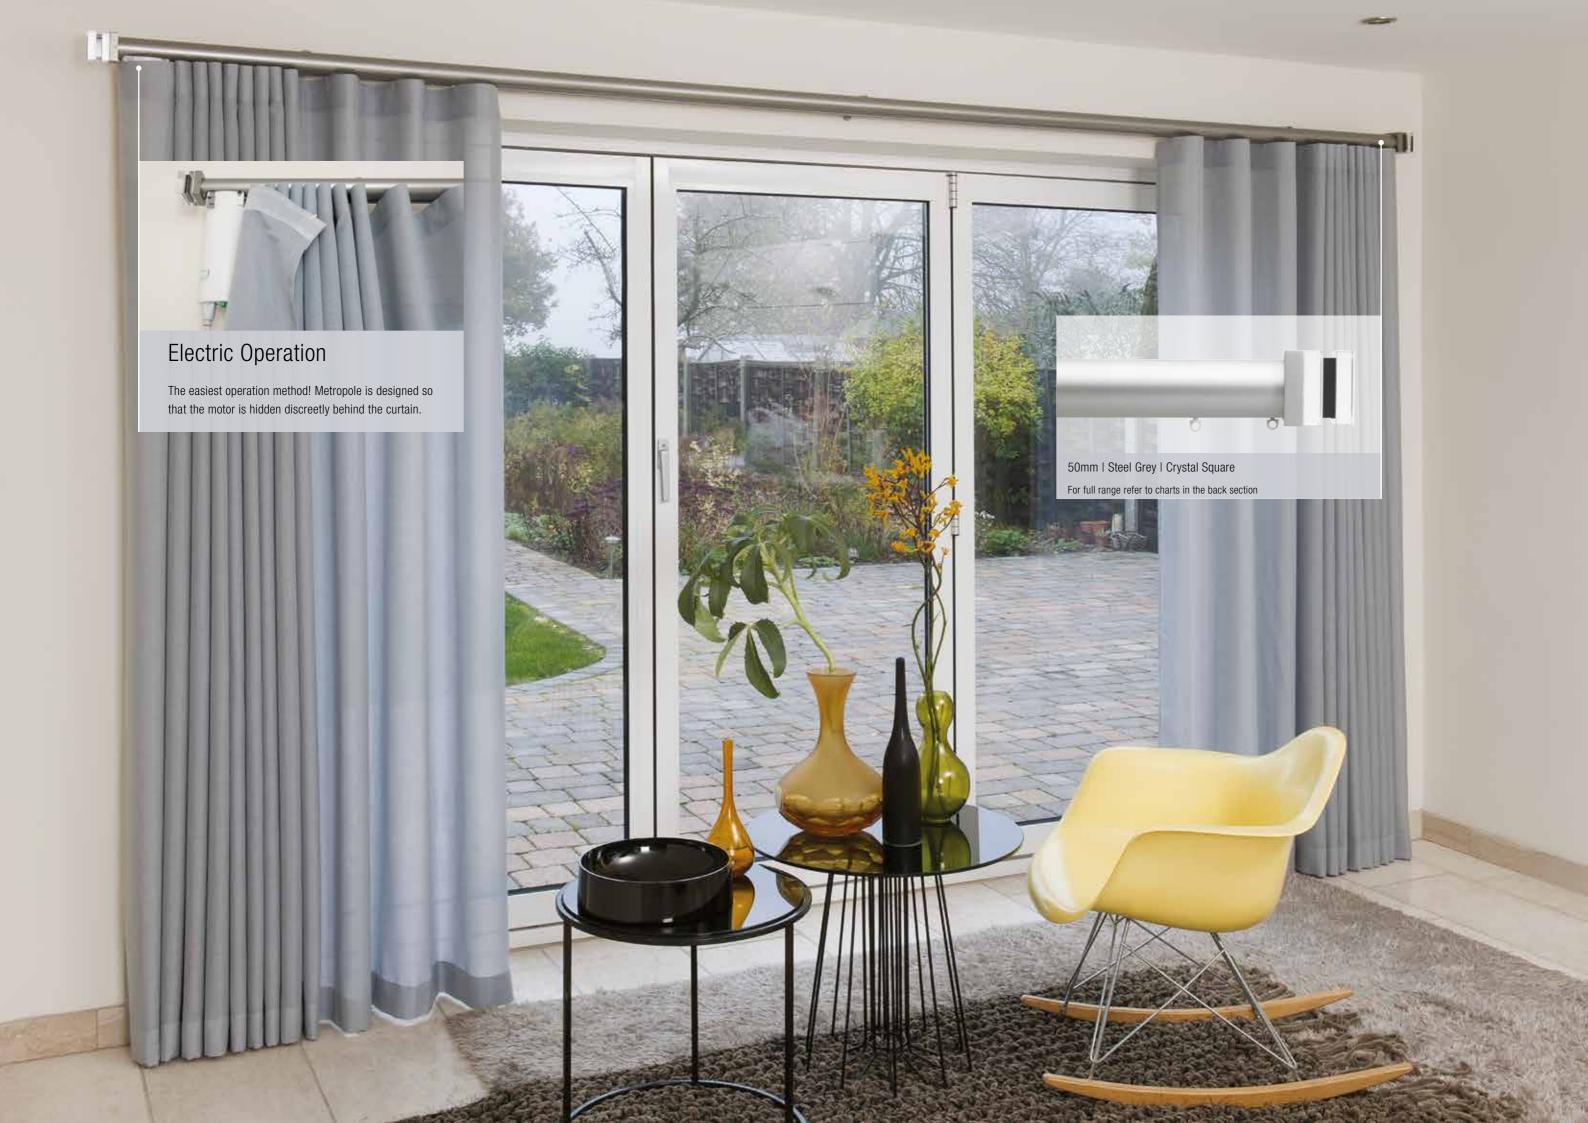

### Hand, Cord or Electric Operation

1000

IT'C MAT

Metropole can be hand, cord or electrically operated. Whichever method is chosen, there is the same smooth and unhindered curtain movement.

5

All our poles, regardless of size, shape or operation, keep the same sleek design. The cording endset blends into the pole profile giving a seamless finish.

## Larger, Wider Curtains

For larger, heavier curtains or where individual curtain operation is wanted. Corded systems can be restrictive. Metropole can be manufactured with an Intermediate Pulley where the pole is corded at both ends offering much more flexibility in weight and operation.