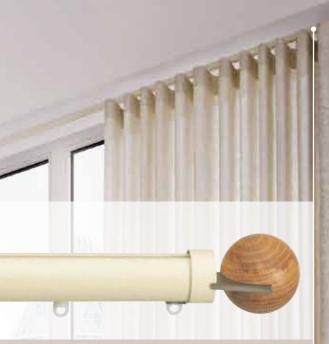

Metropole Decorative Curtain Poles

# 50mm Metropole

Larger windows or high ceilings often lend themselves to larger diameter poles. Metropole is available in a 50mm diameter pole with a wide range of finials and can be bent for bay windows.