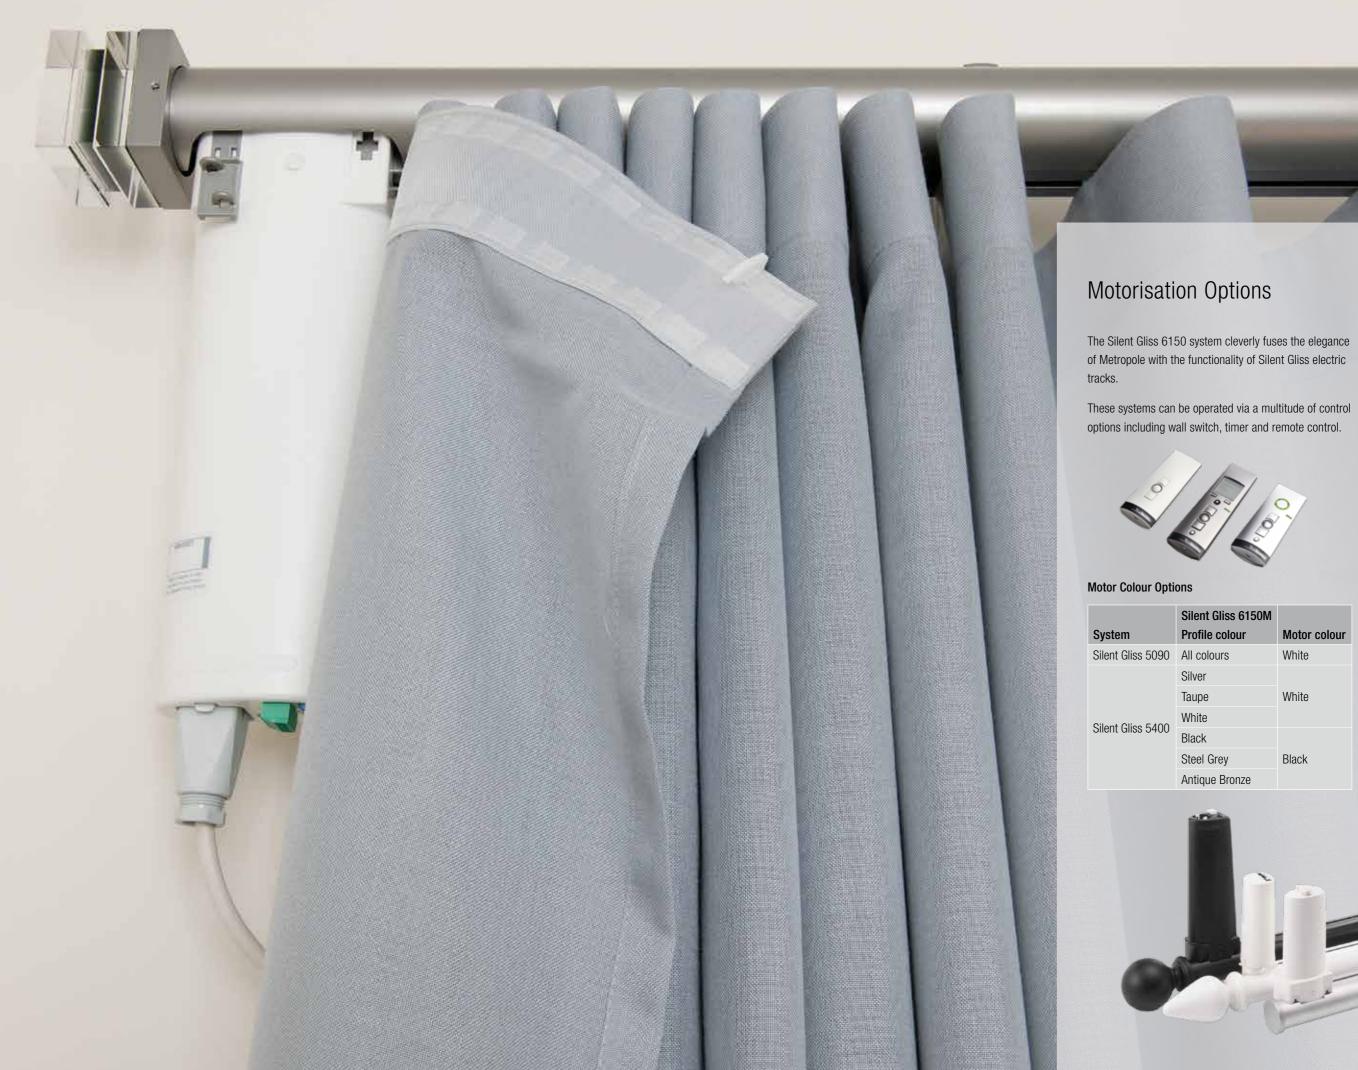

### Hand, Cord or Electric Operation

1000

IT'C MAT

Metropole can be hand, cord or electrically operated. Whichever method is chosen, there is the same smooth and unhindered curtain movement.

5

All our poles, regardless of size, shape or operation, keep the same sleek design. The cording endset blends into the pole profile giving a seamless finish.

Hand operated profile

Cord operated profile

Child safety – a cord retainer is supplied with all cord operated tracks.

44-6-

22 - 24 - 24 T

For more information on Wave please refer to the Silent Gliss Wave Brochure.

50mm | Silver | Strata Clear For full range refer to charts in the back section

Ô

2

|            | Silent Gliss 6150M |              |  |  |  |
|------------|--------------------|--------------|--|--|--|
| m          | Profile colour     | Motor colour |  |  |  |
| Gliss 5090 | All colours        | White        |  |  |  |
|            | Silver             |              |  |  |  |
|            | Taupe              | White        |  |  |  |
|            | White              | White        |  |  |  |
| Gliss 5400 | Black              |              |  |  |  |
|            | Steel Grey         | Black        |  |  |  |
|            | Antique Bronze     |              |  |  |  |
|            |                    |              |  |  |  |