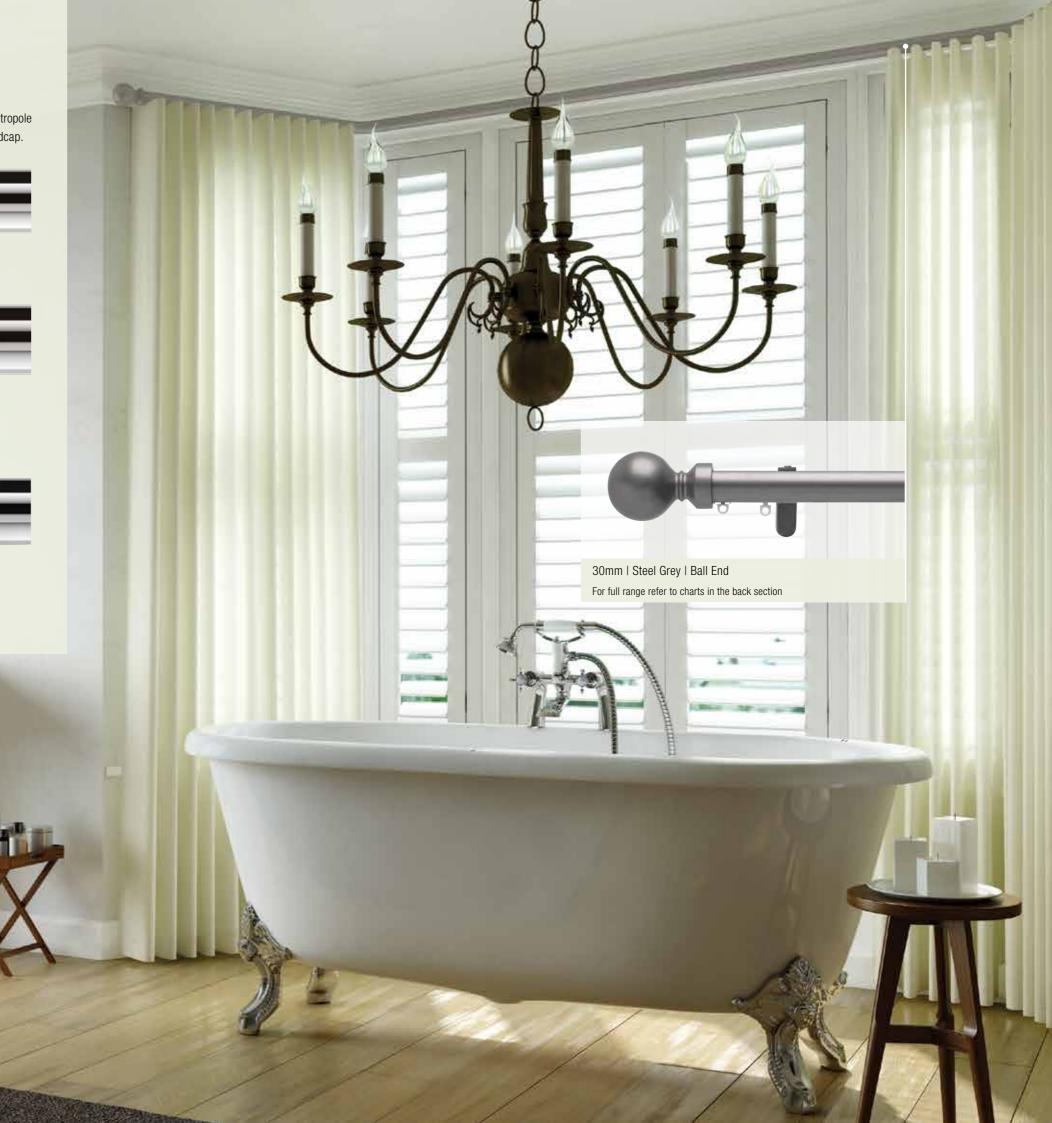

Top Fix Bracket

For full range of brackets please refer to charts in the back section.

THE AT THE EDGE

30mm | Cream | Fused Ball Oak For full range refer to charts in the back section

0

( Carl

0