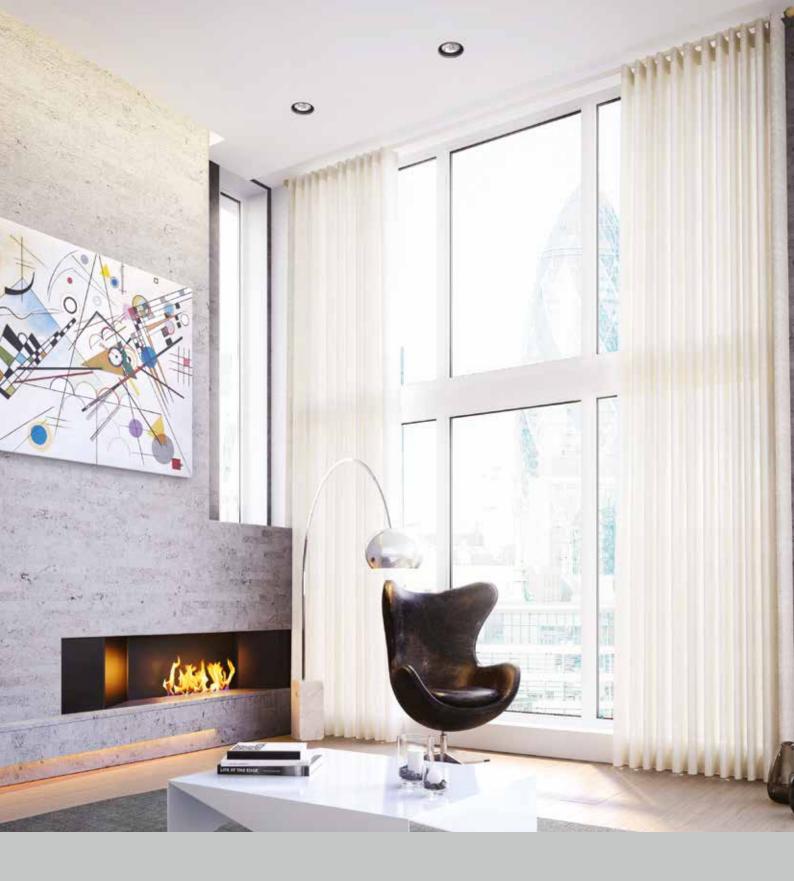

Metropole Decorative Curtain Poles





### Simple but Stylish

For a minimalist look, or for restricted spaces, Metropole can be selected with a Flush, Stud or Design Endcap.







X





### Hand, Cord or Electric Operation

1000

IT'C MAT

Metropole can be hand, cord or electrically operated. Whichever method is chosen, there is the same smooth and unhindered curtain movement.

5

All our poles, regardless of size, shape or operation, keep the same sleek design. The cording endset blends into the pole profile giving a seamless finish.



Hand operated profile



Cord operated profile

Child safety – a cord retainer is supplied with all cord operated tracks.



44-6-



22 - 24 - 24 T

#### 36mm Metroflat | Chrome | Fused Barrel Walnut For full range refer to charts in the back sectio