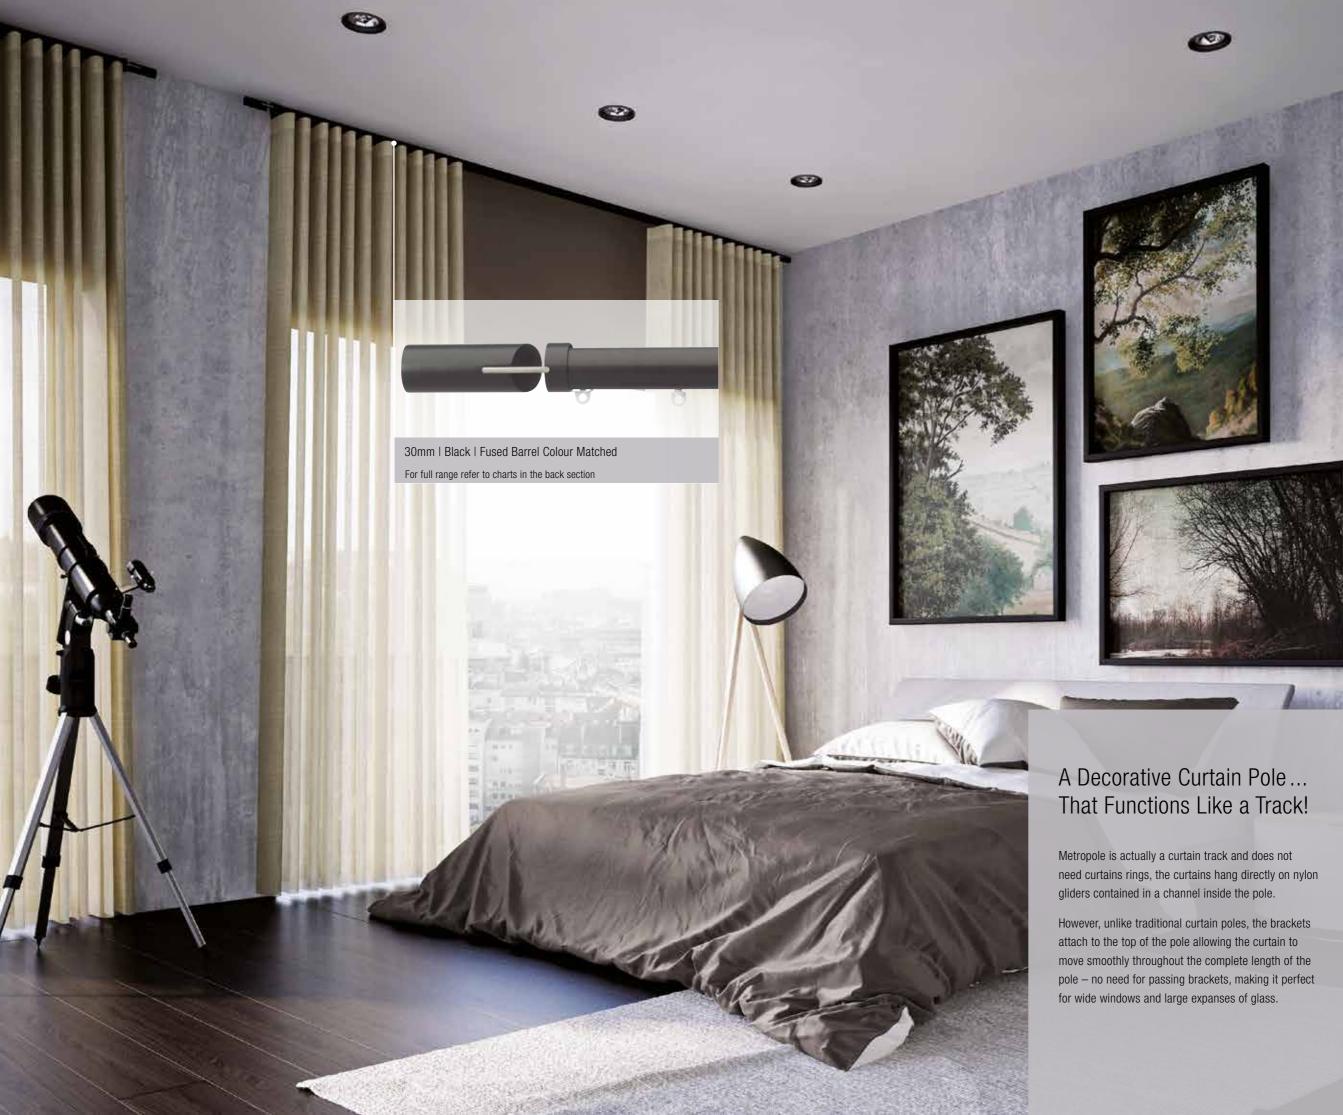

Metropole Decorative Curtain Poles





### Simple but Stylish

For a minimalist look, or for restricted spaces, Metropole can be selected with a Flush, Stud or Design Endcap.







X





### Hand, Cord or Electric Operation

1000

IT'C MAT

Metropole can be hand, cord or electrically operated. Whichever method is chosen, there is the same smooth and unhindered curtain movement.

5

All our poles, regardless of size, shape or operation, keep the same sleek design. The cording endset blends into the pole profile giving a seamless finish.



Hand operated profile



Cord operated profile

Child safety – a cord retainer is supplied with all cord operated tracks.



44-6-



22 - 24 - 24 T

#### 36mm Metroflat | Chrome | Fused Barrel Walnut For full range refer to charts in the back section







#### 36mm Metroflat – the Conte