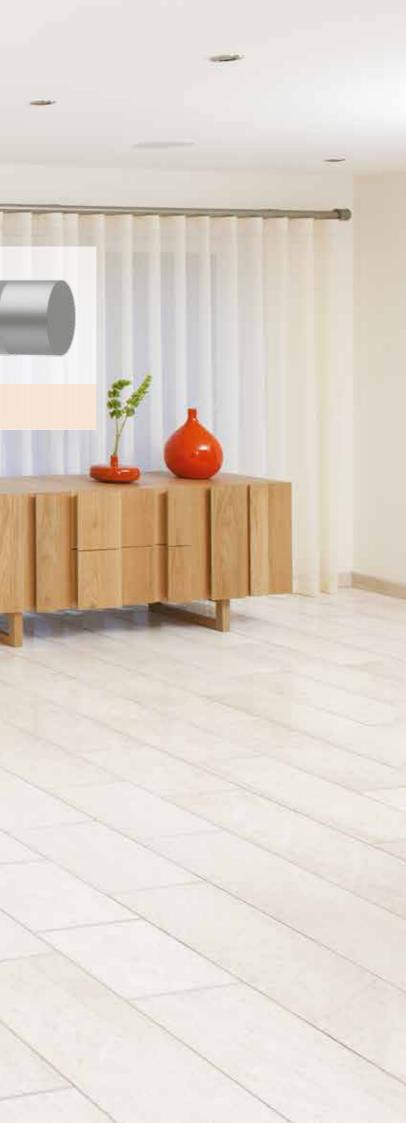

## Larger, Wider Curtains

For larger, heavier curtains or where individual curtain operation is wanted. Corded systems can be restrictive. Metropole can be manufactured with an Intermediate Pulley where the pole is corded at both ends offering much more flexibility in weight and operation.

# 50mm Metropole

Larger windows or high ceilings often lend themselves to larger diameter poles. Metropole is available in a 50mm diameter pole with a wide range of finials and can be bent for bay windows.