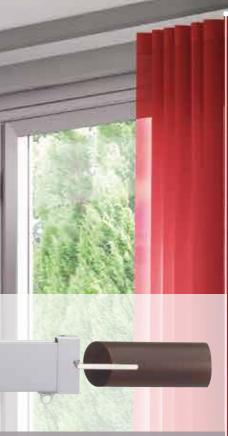

## Metropole with Wave – a Perfect Partnership

Metropole can be supplied with Silent Gliss Wave Curtain Heading System. This contemporary alternative to traditional pinch pleat and goblet style headings has revolutionised the perception of curtains in modern interiors.

For more information on Wave please refer to the Silent Gliss Wave Brochure.

50mm | Silver | Strata Clear For full range refer to charts in the back section

Ô

2

|            | Silent Gliss 6150M |              |  |  |  |
|------------|--------------------|--------------|--|--|--|
| m          | Profile colour     | Motor colour |  |  |  |
| Gliss 5090 | All colours        | White        |  |  |  |
|            | Silver             |              |  |  |  |
|            | Taupe              | White        |  |  |  |
|            | White              | White        |  |  |  |
| Gliss 5400 | Black              |              |  |  |  |
|            | Steel Grey         | Black        |  |  |  |
|            | Antique Bronze     |              |  |  |  |
|            |                    |              |  |  |  |