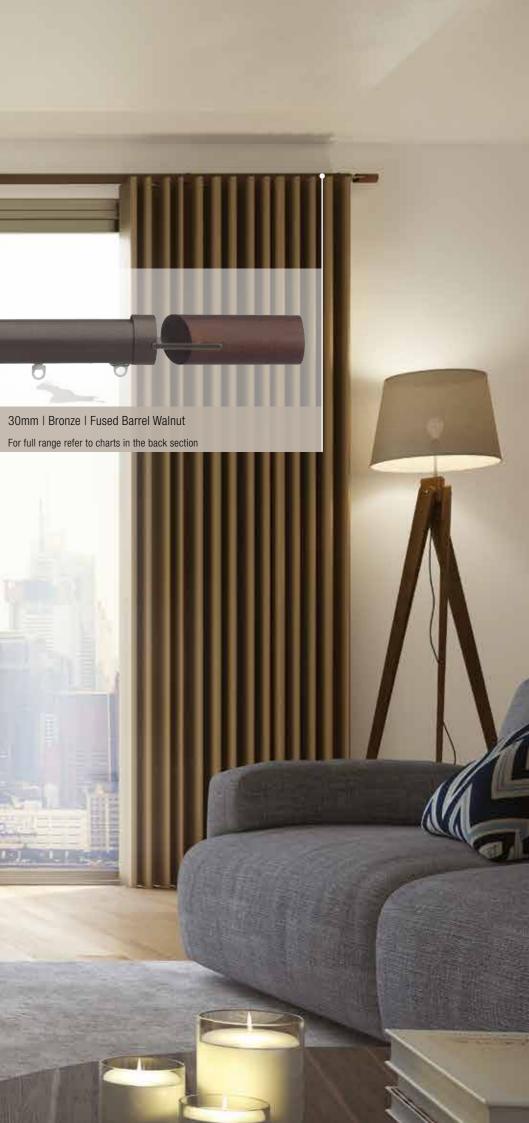

#### 36mm Metroflat | Chrome | Fused Barrel Walnut For full range refer to charts in the back section