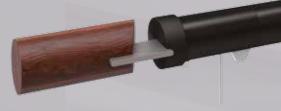

Fused Barrel – Colour Matched Fused Barrel – Wood Finish

C

Fused Ball – Colour Matched

|                |                       | -                                |        |                                                         |                      | -                                |        |                                                         | C                    |                                      |        |                                                         |
|----------------|-----------------------|----------------------------------|--------|---------------------------------------------------------|----------------------|----------------------------------|--------|---------------------------------------------------------|----------------------|--------------------------------------|--------|---------------------------------------------------------|
|                | With Metrof           | lat System 6                     | 5100   |                                                         | Walnut               |                                  |        |                                                         | With Metro           | flat System                          | 6100   | Ō                                                       |
|                |                       | _                                |        |                                                         |                      | -                                | H.     |                                                         | 6                    |                                      |        |                                                         |
|                | With 30mm             | Pole                             |        |                                                         | Oak                  |                                  |        |                                                         | With 50mm            | Pole                                 |        |                                                         |
|                | ø 23mm                | ø 30mm                           | ø 36mm | ø 50mm                                                  | ø 23mm               | ø 30mm                           | ø 36mm | ø 50mm                                                  | ø 23mm               | ø 30mm                               | ø 36mm | ø 50mm                                                  |
|                | System<br>Hand - 1003 | System<br>Hand-6130<br>Cord-6120 |        | System<br>Hand - 6140<br>Cord - 6160<br>Electric - 6150 | System<br>Hand -1003 | System<br>Hand-6130<br>Cord-6120 |        | System<br>Hand - 6140<br>Cord - 6160<br>Electric - 6150 | System<br>Hand -1003 | System<br>Hand - 6130<br>Cord - 6120 |        | System<br>Hand - 6140<br>Cord - 6160<br>Electric - 6150 |
| White          | •                     | •                                | •      | •                                                       | •                    | •                                | •      | •                                                       | •                    | •                                    | •      | •                                                       |
| Cream          |                       | •                                |        |                                                         |                      | •                                |        |                                                         |                      | •                                    |        |                                                         |
| Taupe          | •                     | •                                |        | •                                                       | •                    | •                                |        | •                                                       | •                    | •                                    |        | •                                                       |
| Silver         | •                     | •                                | •      | •                                                       | •                    | •                                | •      | •                                                       | •                    | •                                    | •      | •                                                       |
| Chrome         |                       |                                  |        |                                                         | •                    | •                                | •      |                                                         |                      |                                      |        |                                                         |
| Classic Gold   |                       |                                  |        |                                                         |                      | •                                |        |                                                         |                      |                                      |        |                                                         |
| Sand           |                       | •                                |        |                                                         |                      | •                                |        |                                                         |                      | •                                    |        |                                                         |
| Antique Bronze |                       | •                                | •      | •                                                       |                      | •                                | •      | •                                                       |                      | •                                    | •      | •                                                       |
| Bronze         |                       | •                                | •      |                                                         |                      | •                                | •      |                                                         |                      | •                                    | •      |                                                         |
| Gunmetal       | •                     | •                                | •      |                                                         | •                    | •                                | •      |                                                         | •                    | •                                    | •      |                                                         |
| Steel Grey     |                       | •                                | •      | •                                                       |                      | •                                | •      | •                                                       |                      | •                                    | •      | •                                                       |
| Black          | •                     | •                                | •      | •                                                       | •                    | •                                | •      | •                                                       | •                    | •                                    | •      | •                                                       |
| Oak            |                       |                                  |        |                                                         |                      |                                  |        |                                                         |                      |                                      |        |                                                         |