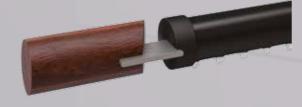

Fused Barrel – Colour Matched Fused Barrel – Wood Finish

C

Fused Ball – Colour Matched

|                |                       | -                                |        |                                                         |                      | -                                |        |                                                         | C                    |                                      |        |                                                         |
|----------------|-----------------------|----------------------------------|--------|---------------------------------------------------------|----------------------|----------------------------------|--------|---------------------------------------------------------|----------------------|--------------------------------------|--------|---------------------------------------------------------|
|                | With Metrof           | lat System 6                     | 5100   |                                                         | Walnut               |                                  |        |                                                         | With Metro           | flat System                          | 6100   | Ō                                                       |
|                |                       | _                                |        |                                                         |                      | -                                | H.     |                                                         | 6                    |                                      |        |                                                         |
|                | With 30mm             | Pole                             |        |                                                         | Oak                  |                                  |        |                                                         | With 50mm            | Pole                                 |        |                                                         |
|                | ø 23mm                | ø 30mm                           | ø 36mm | ø 50mm                                                  | ø 23mm               | ø 30mm                           | ø 36mm | ø 50mm                                                  | ø 23mm               | ø 30mm                               | ø 36mm | ø 50mm                                                  |
|                | System<br>Hand - 1003 | System<br>Hand-6130<br>Cord-6120 |        | System<br>Hand - 6140<br>Cord - 6160<br>Electric - 6150 | System<br>Hand -1003 | System<br>Hand-6130<br>Cord-6120 |        | System<br>Hand - 6140<br>Cord - 6160<br>Electric - 6150 | System<br>Hand -1003 | System<br>Hand - 6130<br>Cord - 6120 |        | System<br>Hand - 6140<br>Cord - 6160<br>Electric - 6150 |
| White          | •                     | •                                | •      | •                                                       | •                    | •                                | •      | •                                                       | •                    | •                                    | •      | •                                                       |
| Cream          |                       | •                                |        |                                                         |                      | •                                |        |                                                         |                      | •                                    |        |                                                         |
| Taupe          | •                     | •                                |        | •                                                       | •                    | •                                |        | •                                                       | •                    | •                                    |        | •                                                       |
| Silver         | •                     | •                                | •      | •                                                       | •                    | •                                | •      | •                                                       | •                    | •                                    | •      | •                                                       |
| Chrome         |                       |                                  |        |                                                         | •                    | •                                | •      |                                                         |                      |                                      |        |                                                         |
| Classic Gold   |                       |                                  |        |                                                         |                      | •                                |        |                                                         |                      |                                      |        |                                                         |
| Sand           |                       | •                                |        |                                                         |                      | •                                |        |                                                         |                      | •                                    |        |                                                         |
| Antique Bronze |                       | •                                | •      | •                                                       |                      | •                                | •      | •                                                       |                      | •                                    | •      | •                                                       |
| Bronze         |                       | •                                | •      |                                                         |                      | •                                | •      |                                                         |                      | •                                    | •      |                                                         |
| Gunmetal       | •                     | •                                | •      |                                                         | •                    | •                                | •      |                                                         | •                    | •                                    | •      |                                                         |
| Steel Grey     |                       | •                                | •      | •                                                       |                      | •                                | •      | •                                                       |                      | •                                    | •      | •                                                       |
| Black          | •                     | •                                | •      | •                                                       | •                    | •                                | •      | •                                                       | •                    | •                                    | •      | •                                                       |
| Oak            |                       |                                  |        |                                                         |                      |                                  |        |                                                         |                      |                                      |        |                                                         |