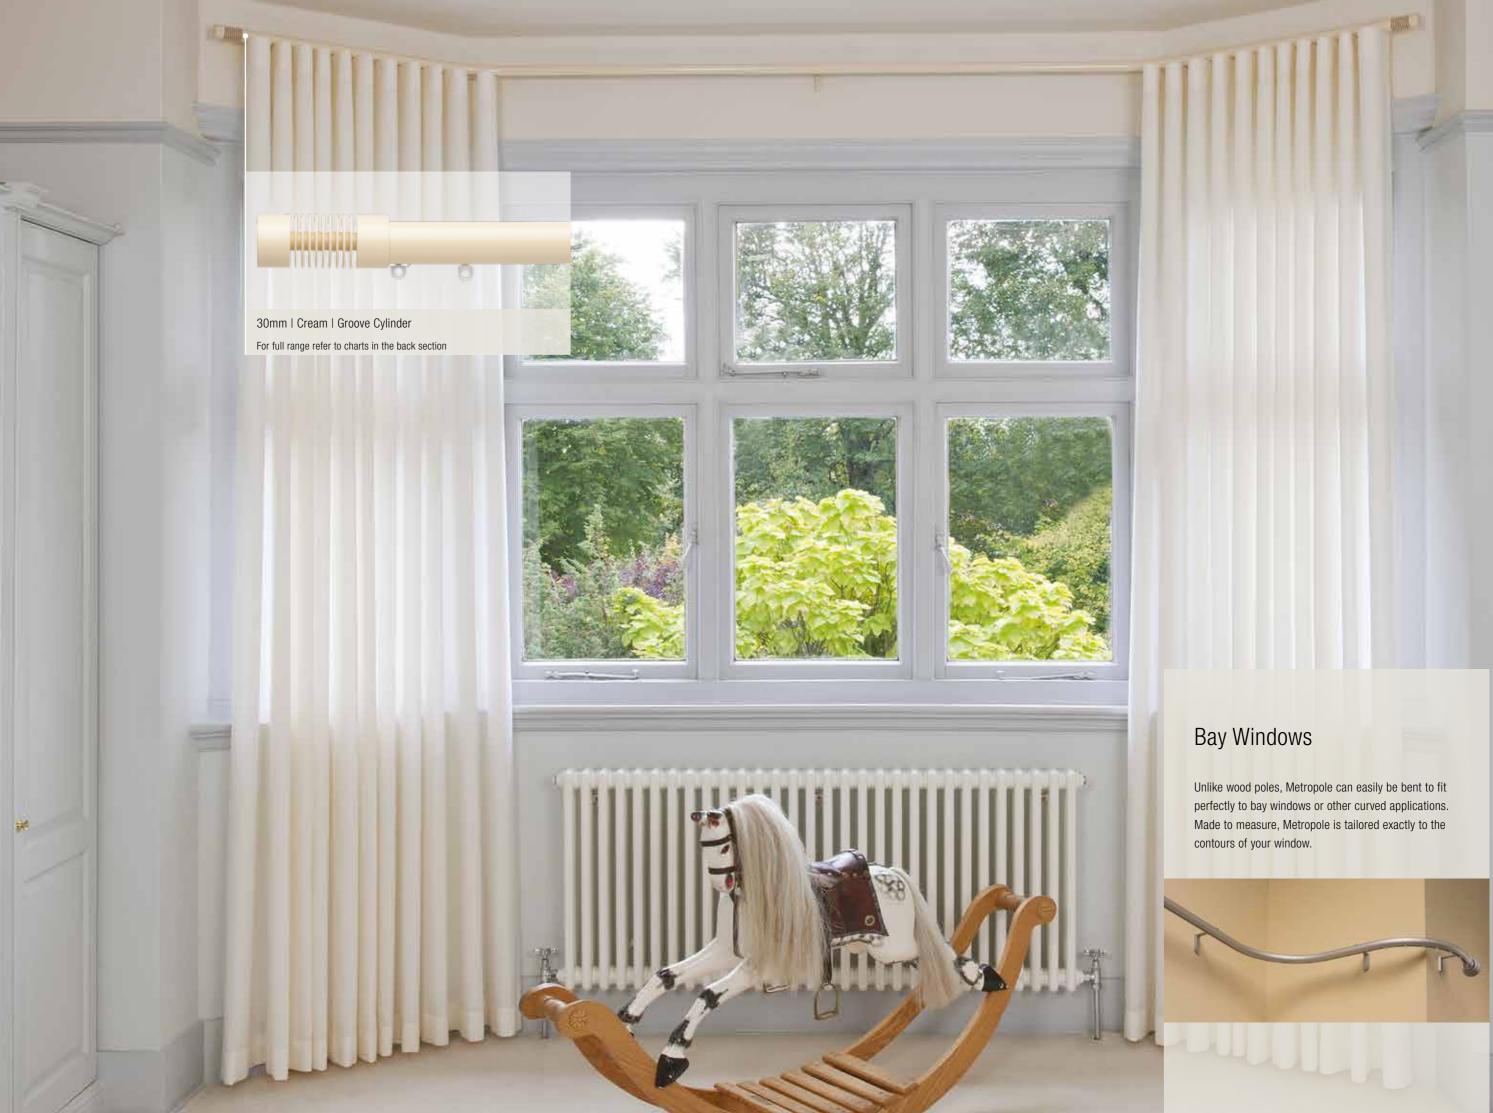

# 50mm Metropole

Larger windows or high ceilings often lend themselves to larger diameter poles. Metropole is available in a 50mm diameter pole with a wide range of finials and can be bent for bay windows.