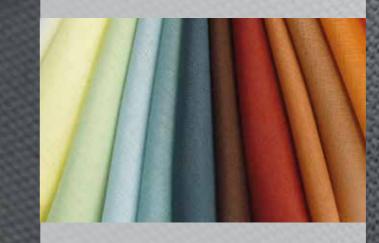

## Silent Gliss Fabric Collection

Whilst many fabrics are suitable for Wave, only when using Silent Gliss approved Wave fabrics can you be assured the perfect and even wave affect. By selecting one of our wider fabrics and limiting the number of joins, the highest quality curtain is achieved.

All fabrics for Wave are Oeko-Tex certified and fire retardant. Silent Gliss provides solar, heat and acoustic coefficients to help select fabrics which preferably manage light, glare and heat control in a room.