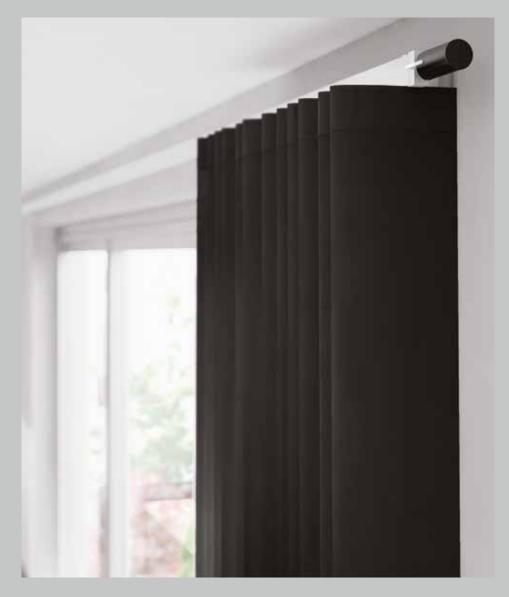

## Metropole with Wave – a Perfect Partnership

Metropole can be supplied with Silent Gliss Wave Curtain Heading System. This contemporary alternative to traditional pinch pleat and goblet style headings has revolutionised the perception of curtains in modern interiors.

For more information on Wave please refer to the Silent Gliss Wave Brochure.

50mm | Silver | Strata Clear For full range refer to charts in the back section

Ô

2

|            | Silent Gliss 6150M |              |  |  |  |
|------------|--------------------|--------------|--|--|--|
| m          | Profile colour     | Motor colour |  |  |  |
| Gliss 5090 | All colours        | White        |  |  |  |
|            | Silver             |              |  |  |  |
|            | Taupe              | White        |  |  |  |
|            | White              | White        |  |  |  |
| Gliss 5400 | Black              |              |  |  |  |
|            | Steel Grey         | Black        |  |  |  |
|            | Antique Bronze     |              |  |  |  |
|            |                    |              |  |  |  |