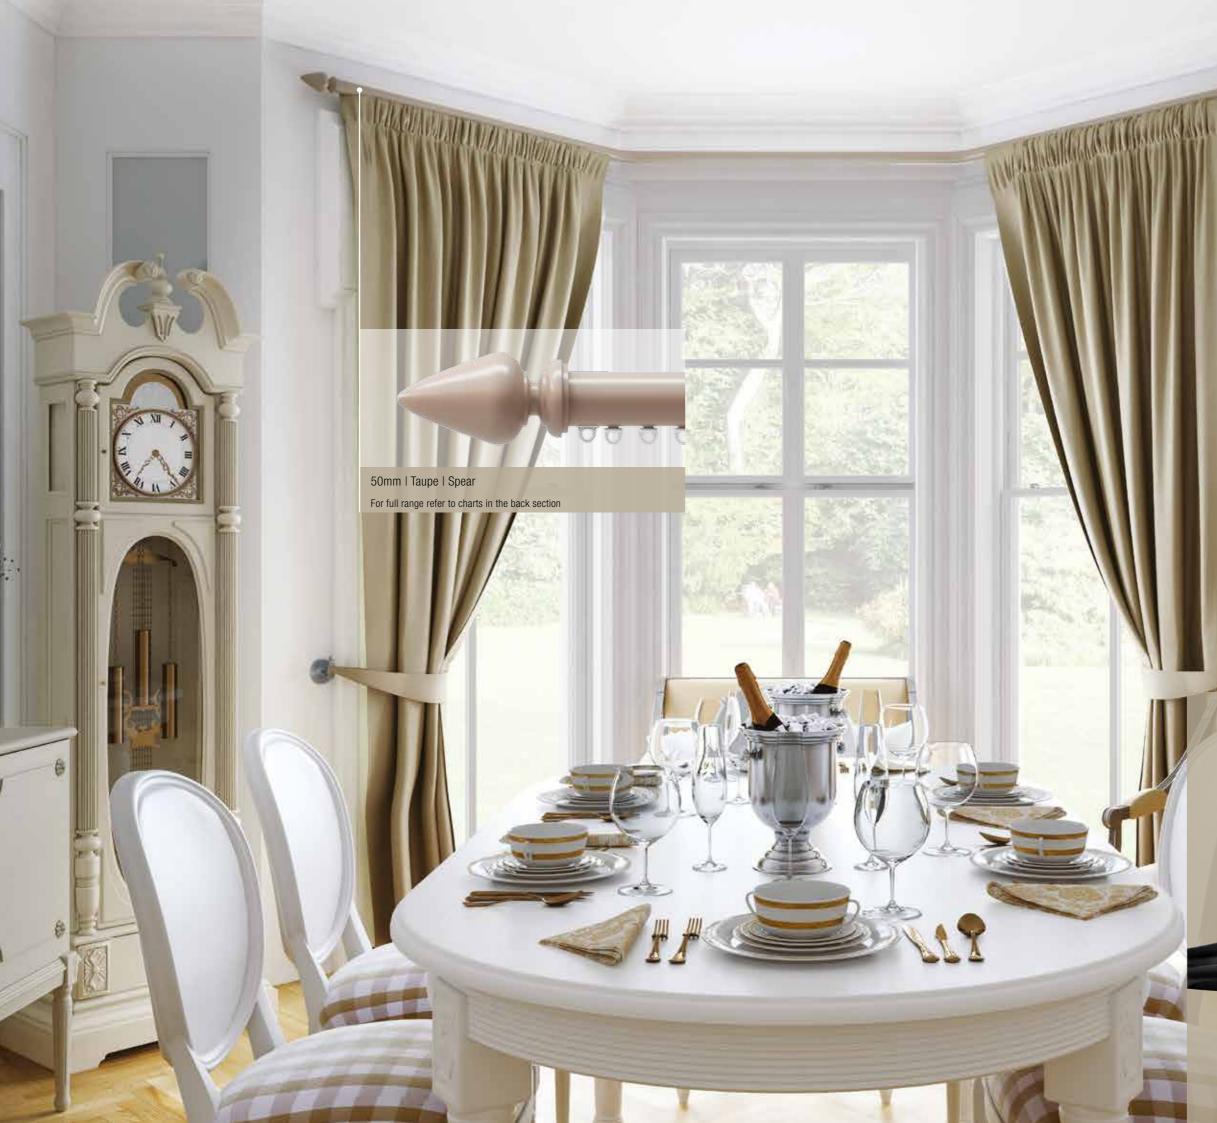

# 50mm Metropole

Larger windows or high ceilings often lend themselves to larger diameter poles. Metropole is available in a 50mm diameter pole with a wide range of finials and can be bent for bay windows.