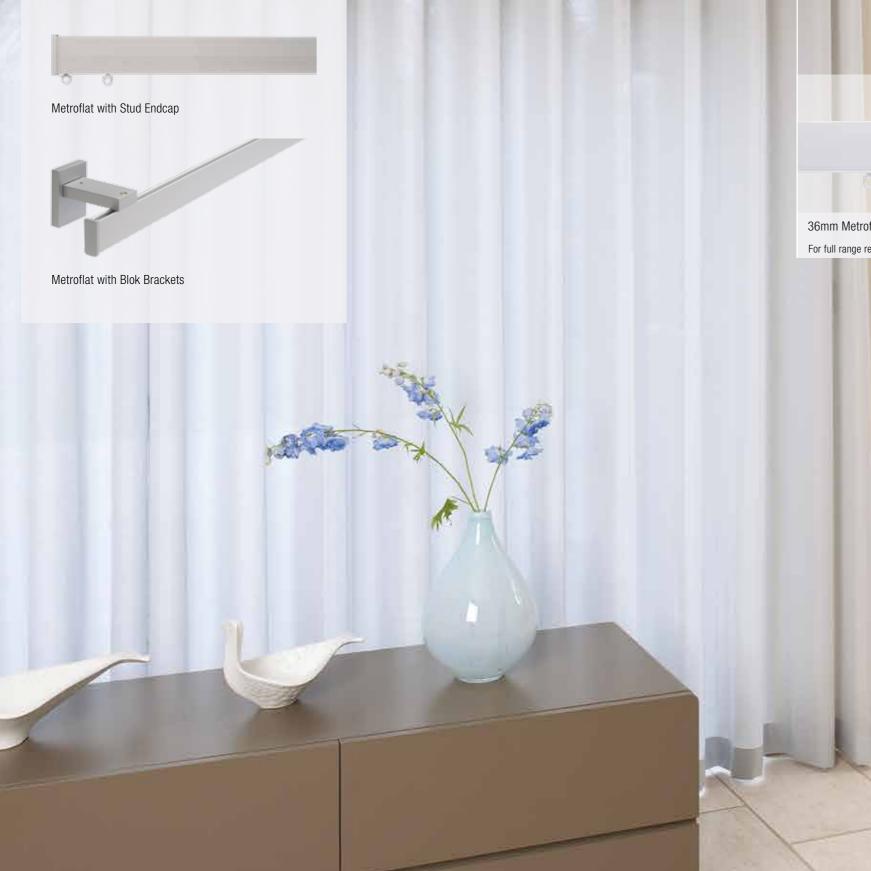

#### 36mm Metroflat – the Contemporary Profile

Metroflat is a flat curtain pole offering a contemporary alternative to traditional round poles. With or without finials, available in 8 popular colours, it's perfect for modern interior design schemes.