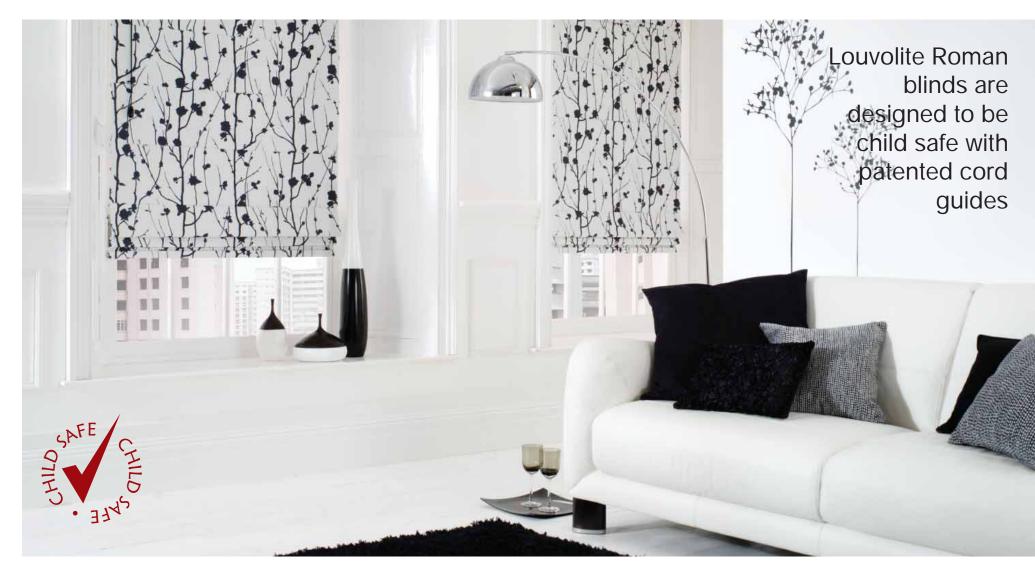

#### Create luxurious living spaces

Be daring and dramatic with roman window blinds

The roman blind is a luxurious window dressing that will transform any interior design theme.

This sumptuous range of fabrics combines the subtle textures of a diverse variety of weaves with the practicality of a functional blind.

Roman blinds can be used in any room of the house whether you require a privacy blackout fabric for the bedroom or a light filtering fabric for the conservatory.

- Stunning fabric designs to complement any colour scheme
- A tremendous collection of colours to satisfy every palette
- Translucent fabrics to gently filter the sunshine
- Blackout fabrics to block sunlight and enhance privacy and sleep
- Energy saving fabrics to insulate your home and keep you warm in winter
- Fabrics with specialist treatments and are suitable for moist conditions
- Flame retardant fabrics for peace of mind
- Robust and easy to clean fabrics that can be wiped with a damp cloth