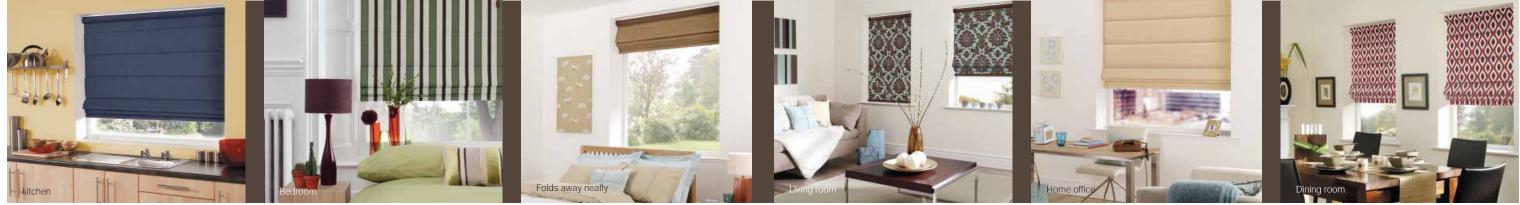

Roman blinds can be used in any room of the house whether you require a privacy blackout fabric for the bedroom or a light filtering fabric for the conservatory.

- Stunning fabric designs to complement any colour scheme
- A tremendous collection of colours to satisfy every palette
- Translucent fabrics to gently filter the sunshine
- Blackout fabrics to block sunlight and enhance privacy and sleep
- Energy saving fabrics to insulate your home and keep you warm in winter
- Fabrics with specialist treatments and are suitable for moist conditions
- Flame retardant fabrics for peace of mind
- Robust and easy to clean fabrics that can be wiped with a damp cloth