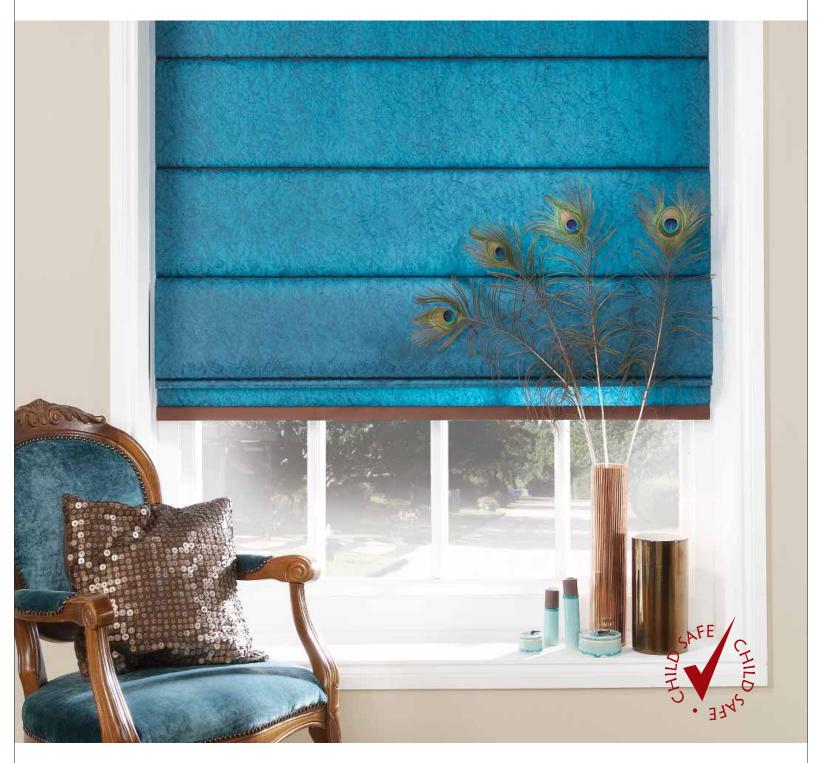

#### Create luxurious living spaces

Be daring and dramatic with roman window blinds

The roman blind is a luxurious window dressing that will transform any interior design theme.

This sumptuous range of fabrics combines the subtle textures of a diverse variety of weaves with the practicality of a functional blind.

Roman blinds can be used in any room of the house whether you require a privacy blackout fabric for the bedroom or a light filtering fabric for the conservatory.

- Stunning fabric designs to complement any colour scheme
- A tremendous collection of colours to satisfy every palette
- Translucent fabrics to gently filter the sunshine
- Blackout fabrics to block sunlight and enhance privacy and sleep
- Energy saving fabrics to insulate your home and keep you warm in winter
- Fabrics with specialist treatments and are suitable for moist conditions
- Flame retardant fabrics for peace of mind
- Robust and easy to clean fabrics that can be wiped with a damp cloth