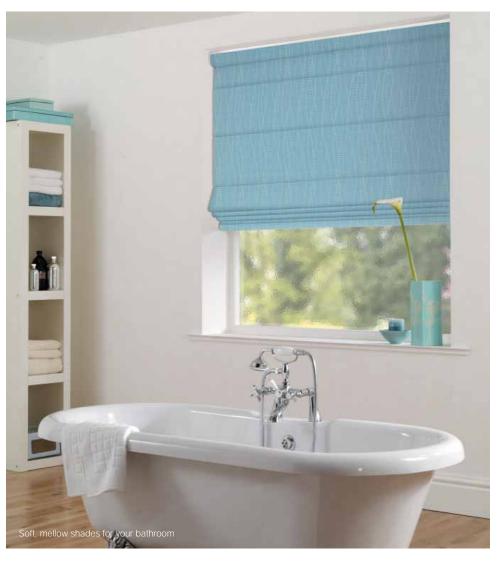

Roman blinds can be used in any room of the house whether you require a privacy blackout fabric for the bedroom or a light filtering fabric for the conservatory.

- Stunning fabric designs to complement any colour scheme
- A tremendous collection of colours to satisfy every palette
- Translucent fabrics to gently filter the sunshine
- Blackout fabrics to block sunlight and enhance privacy and sleep
- Energy saving fabrics to insulate your home and keep you warm in winter
- Fabrics with specialist treatments and are suitable for moist conditions
- Flame retardant fabrics for peace of mind
- Robust and easy to clean fabrics that can be wiped with a damp cloth