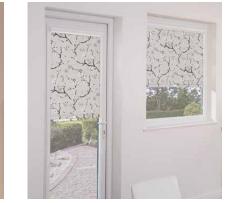

# WHAT'S YOUR STYLE? the Perfect Fit blind collection

Perfect Fit is the most attractive and innovative window blind available on the market today. It's unique because the window blind fits neatly into a stylish frame which moves together with the windows and doors when they are opened and closed, giving you the perfect combination of shade and ventilation. They are available as Roller, Pleated, Cellular, Vision<sup>®</sup> and Venetian blinds.

### CREATE everyday luxury

roller | pleated | cellular | vision<sup>®</sup> | venetian

Louvolite Perfect Fit<sup>®</sup> is a revolutionary system that enables window blinds to be fitted perfectly onto most double glazed windows and doors, with no holes drilled into your uPVC frame.

The unique Perfect Fit blind fits neatly onto the window and enhances your privacy because there are no gaps down the side of the blind.

Whether you select a contemporary design for the living room, a blackout fabric for the bedroom or a moisture resistant print for the bathroom, our blind collection in combination with the Perfect Fit system is the ultimate in style and safety.