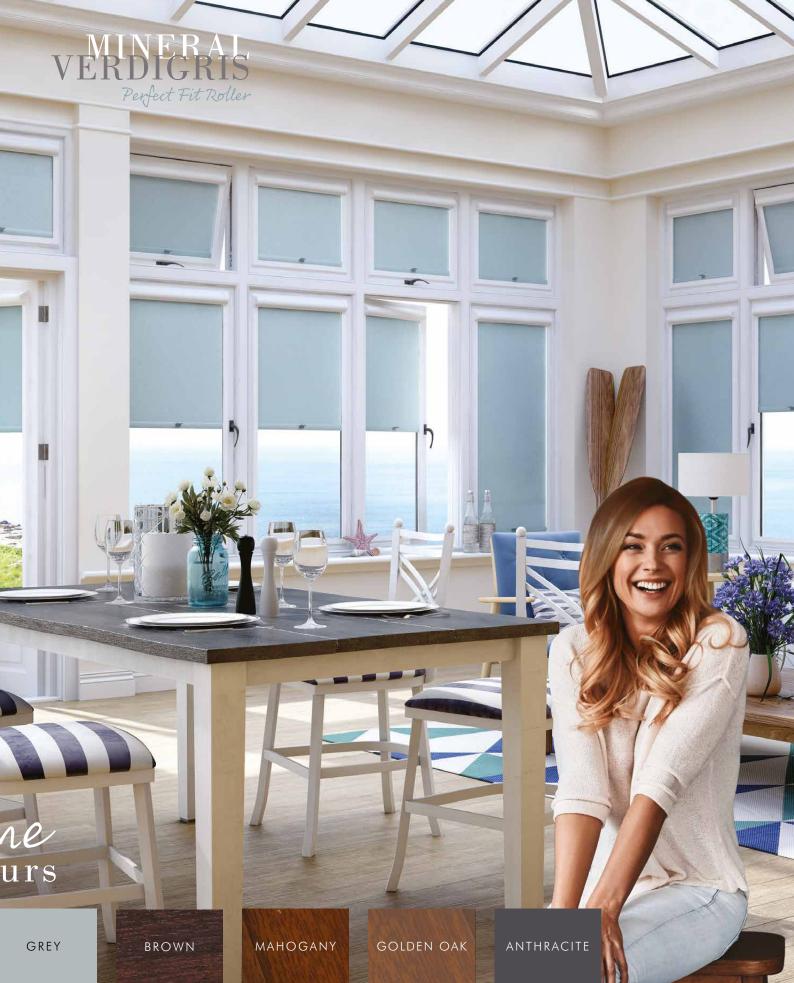

### CREATE everyday luxury

roller | pleated | cellular | vision<sup>®</sup> | venetian

Louvolite Perfect Fit<sup>®</sup> is a revolutionary system that enables window blinds to be fitted perfectly onto most double glazed windows and doors, with no holes drilled into your uPVC frame.

The unique Perfect Fit blind fits neatly onto the window and enhances your privacy because there are no gaps down the side of the blind.

Whether you select a contemporary design for the living room, a blackout fabric for the bedroom or a moisture resistant print for the bathroom, our blind collection in combination with the Perfect Fit system is the ultimate in style and safety.