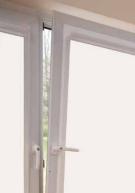

#### PERFECT FIT KONNECT even easier fitting

Louvolite has created a magnetic system to allow Perfect Fit to be fitted to even more types of windows, including aluminium and wooden frames. (The magnetic frame is secure and easily removable to allow for cleaning.)

Perfect Fit Konnect uses magnetic strips that, when fitted to the window and Perfect Fit frames, secure the blind into position. So whether it be Roller, Pleated, Cellular, Venetian or new Vision, Konnect opens even more opportunities for where a Perfect Fit blind can be installed.

Tilt & turn windows

Push-out windows

Ideal for many bi-folding doors, patios, conservatories or orangeri

Doors

Perfect Fit Konnect