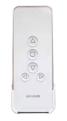

#### MOTORISE YOUR ROLLER & VISION® blinds with smart technology

You can also add motorisation with Louvolite One Touch<sup>®</sup> where, at the touch of a button, up to 15 Perfect Fit blinds per room can be opened or closed at once.

Remote control operation

App control in or out of the home

Voice activation in the home

If you have been inspired, visit our website or contact your local Louvolite retailer...