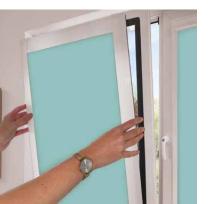

#### PERFECT FIT KONNECT even easier fitting

Louvolite has created a magnetic system to allow Perfect Fit to be fitted to even more types of windows, including aluminium and wooden frames. (The magnetic frame is secure and easily removable to allow for cleaning.)

Perfect Fit Konnect uses magnetic strips that, when fitted to the window and Perfect Fit frames, secure the blind into position. So whether it be Roller, Pleated, Cellular, Venetian or new Vision, Konnect opens even more opportunities for where a Perfect Fit blind can be installed.