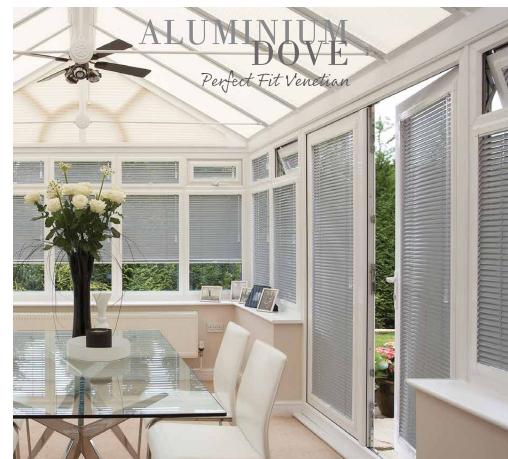

# WHAT'S YOUR STYLE? the Perfect Fit blind collection

Perfect Fit is the most attractive and innovative window blind available on the market today. It's unique because the window blind fits neatly into a stylish frame which moves together with the windows and doors when they are opened and closed, giving you the perfect combination of shade and ventilation. They are available as Roller, Pleated, Cellular, Vision<sup>®</sup> and Venetian blinds.

### CREATE everyday luxury

roller | pleated | cellular | vision<sup>®</sup> | venetian

Louvolite Perfect Fit<sup>®</sup> is a revolutionary system that enables window blinds to be fitted perfectly onto most double glazed windows and doors, with no holes drilled into your uPVC frame.