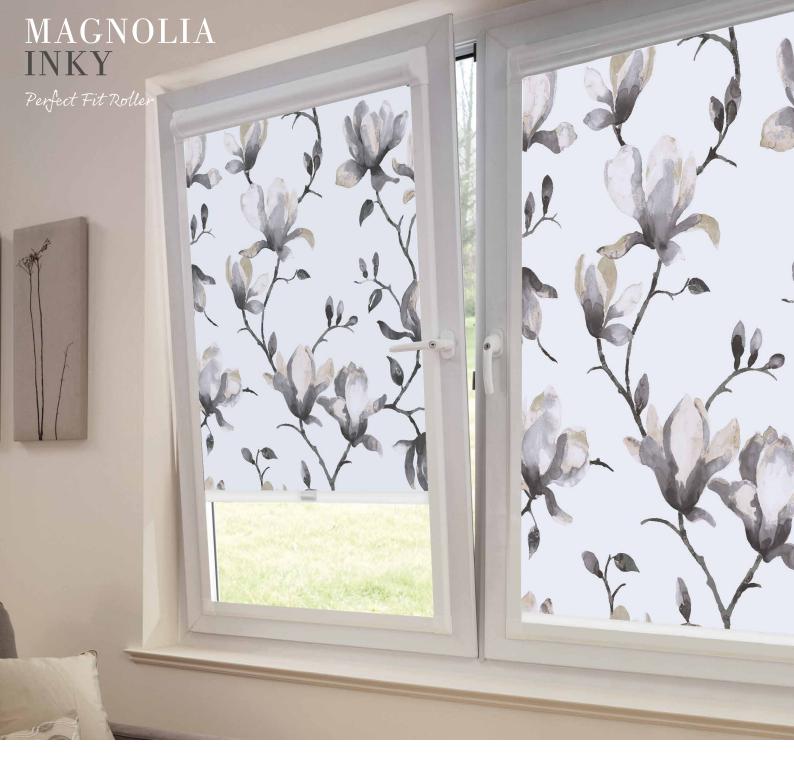

Why choose PERFECT FIT?

It's available in a **huge range** of fabric, frame colours and designs to match your interior design scheme.

There's **no drilling or screwing** into your window frames for a quick and clean installation.