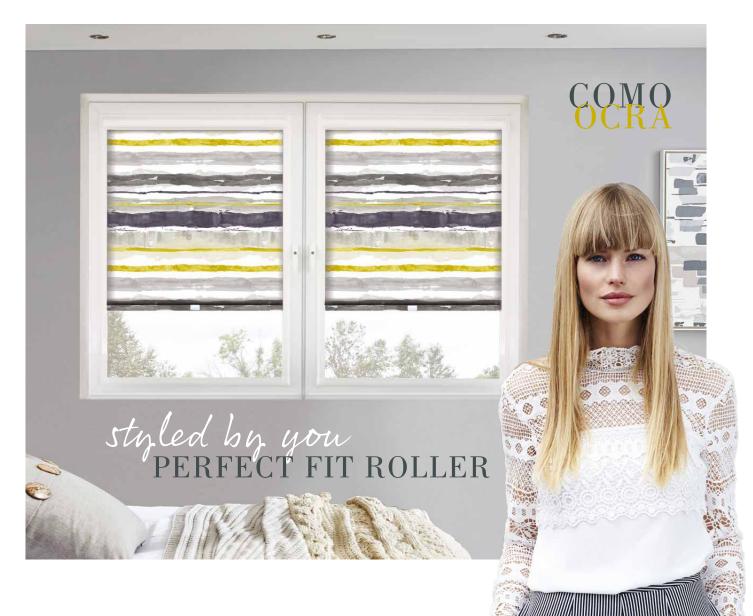

# WHAT'S YOUR STYLE? the Perfect Fit blind collection

Perfect Fit is the most attractive and innovative window blind available on the market today. It's unique because the window blind fits neatly into a stylish frame which moves together with the windows and doors when they are opened and closed, giving you the perfect combination of shade and ventilation. They are available as Roller, Pleated, Cellular, Vision<sup>®</sup> and Venetian blinds.

### CREATE everyday luxury

roller | pleated | cellular | vision<sup>®</sup> | venetian

Louvolite Perfect Fit<sup>®</sup> is a revolutionary system that enables window blinds to be fitted perfectly onto most double glazed windows and doors, with no holes drilled into your uPVC frame.

The unique Perfect Fit blind fits neatly onto the window and enhances your privacy because there are no gaps down the side of the blind.

Whether you select a contemporary design for the living room, a blackout fabric for the bedroom or a moisture resistant print for the bathroom, our blind collection in combination with the Perfect Fit system is the ultimate in style and safety.