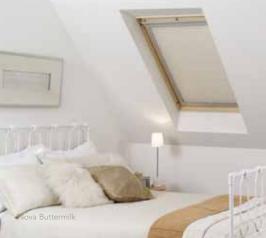

#### Louvolite Perfect Fit®

With its stylish and contemporary appearance, window blinds look better, perform better and are more desirable when used with Louvolite Perfect Fit<sup>®</sup>.

Perfect Fit is a revolutionary new system that fits UPVC windows and doors without the need to drill or screw holes into the frame.

Quick and easy to install, Perfect Fit is available as roller, pleated and venetian blinds.

#### Louvolite Perfect Fit®

For the ultimate in style, choose Louvolite Perfect Fit<sup>®</sup> a unique fitting system developed by Louvolite that requires no drilling o screwing during installation. Quick and easy to install, stylish and contemporary in appearance, choose Perfect Fit to complement your venetian and pleated blinds for that extra finishing touch.

#### Louvolite Perfect Fit®

For the ultimate in style, choose Louvolite Perfect Fit<sup>®</sup> a unique fitting system developed by Louvolite that requires no drilling or screwing during installation. Quick and easy to install, stylish and contemporary in appearance, choose Perfect Fit to complement your roller, venetian and pleated blinds for that extra finishing touch.