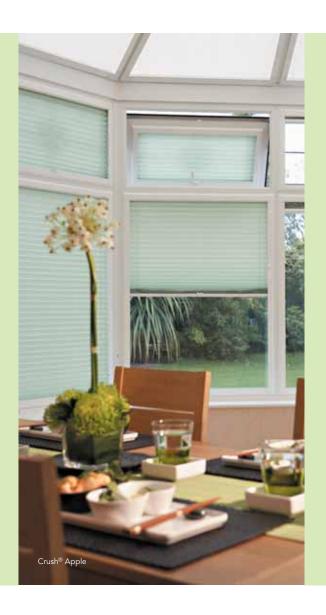

# Pleated Blinds

Pleated blinds look great in any room setting and can be made into an incredible variety of shapes and sizes. This makes them particularly suitable for conservatories, where shaped skyligh and side windows can be dressed with colourful fabrics to help control heat and glare in summer and retain heat in winter.

Available in both 20 and 25mm pleats, our stunning collection contains a number of features that will assist your comfort and enjoyment. SPC<sup>®</sup> (Solar protective Coating) and SPF<sup>™</sup> (Sola Pearlised Finish) treated fabrics have advanced solar and optica properties that will reflect and filter light to help reduce hear build up in your room. ESP<sup>®</sup> fabrics create high quality blackout blinds.