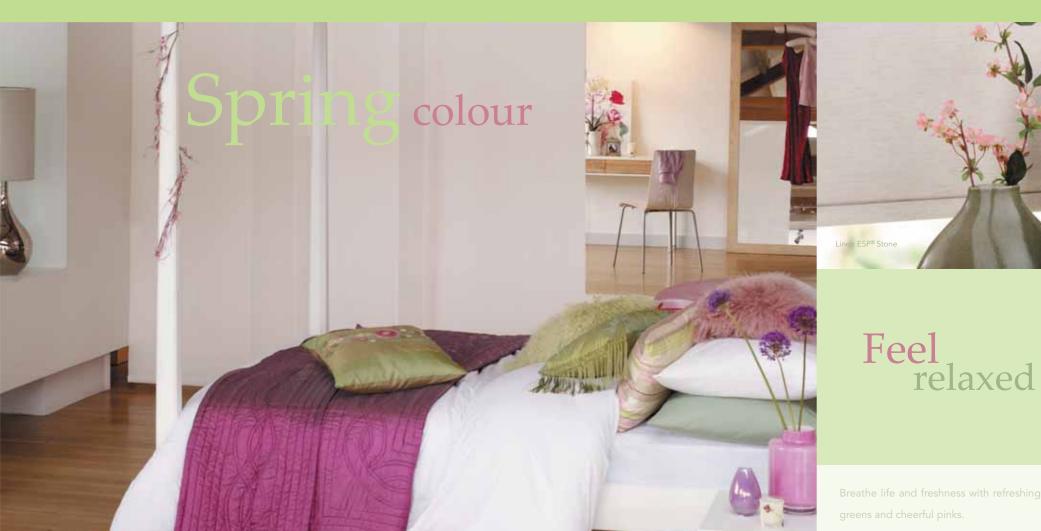

#### Finishing Touches

Personalise your blind by selecting from our large range of accessories. Braids, pulls, eyelets, poles, finials and scallops in a fantastic array of colours and materials are just some of the extras you can add to provide the finishing touch to your window blind.

# Finishing Touches

Select from acorns, cylinders, barrels and eyelets in a choice of metallic, leather and natural finishes.

Personalise your blind with our wide range of accessories to compliment, co-ordinate or contrast with many of our fabric collections.

# Accessorise to personalise

braids, pulls and poles.

Individual style