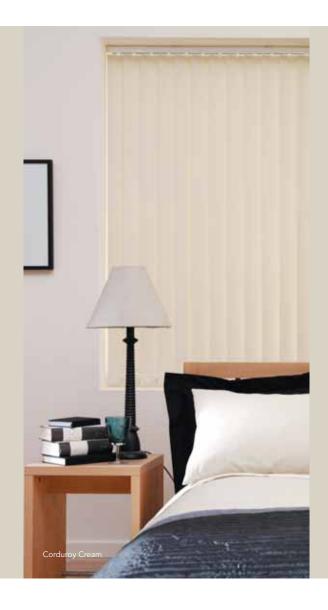

# Vertical Blinds

#### Blinds to suit any living space

Easy to use and versatile, vertical blinds can be drawn neatly back to the side to offer you unlimited views, or the louvres can be rotated through 180 degrees to allow just the right amount of light into the room and maintain an element of privacy.

The vertical blind range is an eclectic mix of beautiful jacquard weaves and designs in contemporary colourways, seductive suedes, exotic grass effects and organic natural hues, all of which will create window blinds of pure distinction.

Our vertical blind fabrics are available in either 89mm or 127mm width louvres and your blinds will be tailor-made to meet your exact requirements.

Many of our vertical blind fabrics are also machine washable to keep your blinds clean, fresh and looking good for many years to come