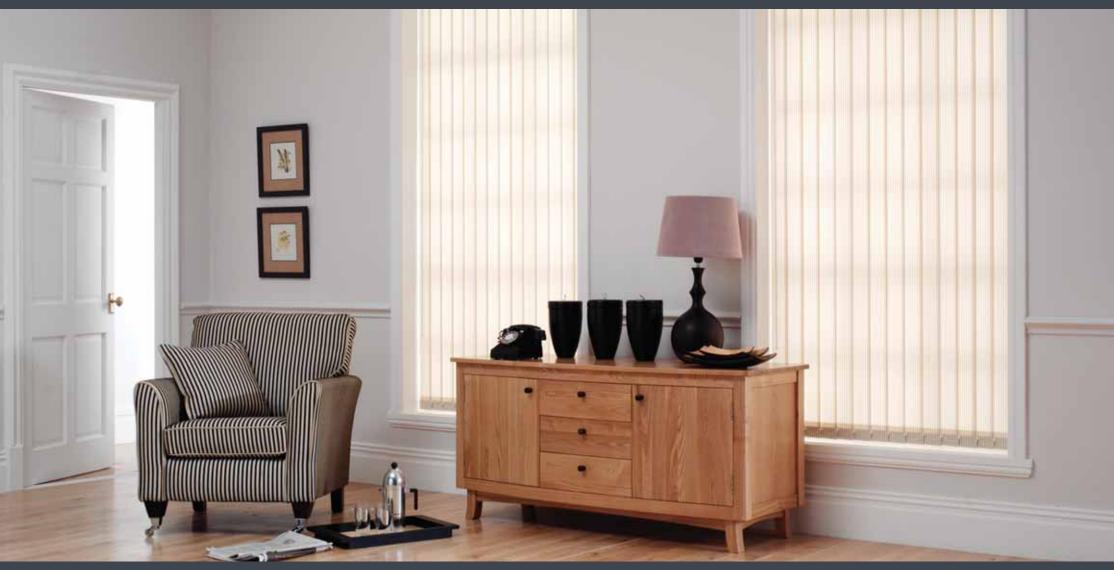

# Vertical Blinds

#### Blinds to suit any living space

Easy to use and versatile, vertical blinds can be drawn neatly back to the side to offer you unlimited views, or the louvres can be rotated through 180 degrees to allow just the right amount of light into the room and maintain an element of privacy.

The vertical blind range is an eclectic mix of beautiful jacquard weaves and designs in contemporary colourways, seductive suedes, exotic grass effects and organic natural hues, all of which will create window blinds of pure distinction.

Our vertical blind fabrics are available in either 89mm or 127mm width louvres and your blinds will be tailor-made to meet your exact requirements.

Many of our vertical blind fabrics are also machine washable to keep your blinds clean, fresh and looking good for many years to come