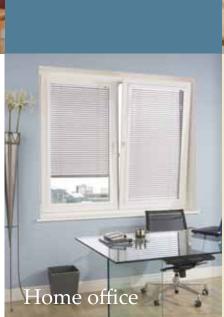

# Venetian Blinds

#### Blinds to suit any living space

The classic window blind style allows you to adjust lighting levels instantly by altering the angle of the slat. The slat is available in either wood for a traditional feel or aluminium for a more contemporary look. There is a huge range of slat styles available in a range of exotic colours, subtle shades and dynamic effects.

#### Louvolite Perfect Fit®

For the ultimate in style, choose Louvolite Perfect Fit<sup>®</sup> a unique fitting system developed by Louvolite that requires no drilling or screwing during installation. Quick and easy to install, stylish and contemporary in appearance, choose Perfect Fit to complement your roller, venetian and pleated blinds for that extra finishing touch.