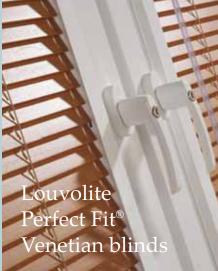

#### Louvolite Perfect Fit®

With its stylish and contemporary appearance, window blinds look better, perform better and are more desirable when used with Louvolite Perfect Fit<sup>®</sup>.

Perfect Fit is a revolutionary new system that fits UPVC windows and doors without the need to drill or screw holes into the frame.

Quick and easy to install, Perfect Fit is available as roller, pleated and venetian blinds.

#### Louvolite Perfect Fit®

For the ultimate in style, choose Louvolite Perfect Fit<sup>®</sup> a unique fitting system developed by Louvolite that requires no drilling o screwing during installation. Quick and easy to install, stylish and contemporary in appearance, choose Perfect Fit to complement your venetian and pleated blinds for that extra finishing touch.

#### Louvolite Perfect Fit®

For the ultimate in style, choose Louvolite Perfect Fit<sup>®</sup> a unique fitting system developed by Louvolite that requires no drilling or screwing during installation. Quick and easy to install, stylish and contemporary in appearance, choose Perfect Fit to complement your roller, venetian and pleated blinds for that extra finishing touch.