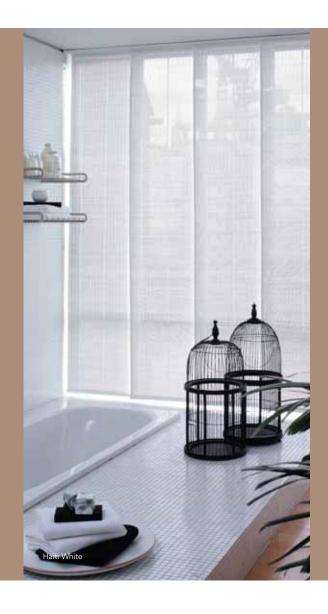

# Panel Blinds

#### Blinds to suit any living space

Panel blinds are an elegant and versatile shading solution for larger windows or patio doors and may be used as a room divider. The blinds encompass large panels of fabric which stack neatly behind one another when open, allowing maximum light into the room. To control light, reduce glare and increase privacy, simply slide the panels to the required position.

Available in natural looking and translucent fabrics panel blinds will transform the look of any room with their cultured sophisticated appearance.