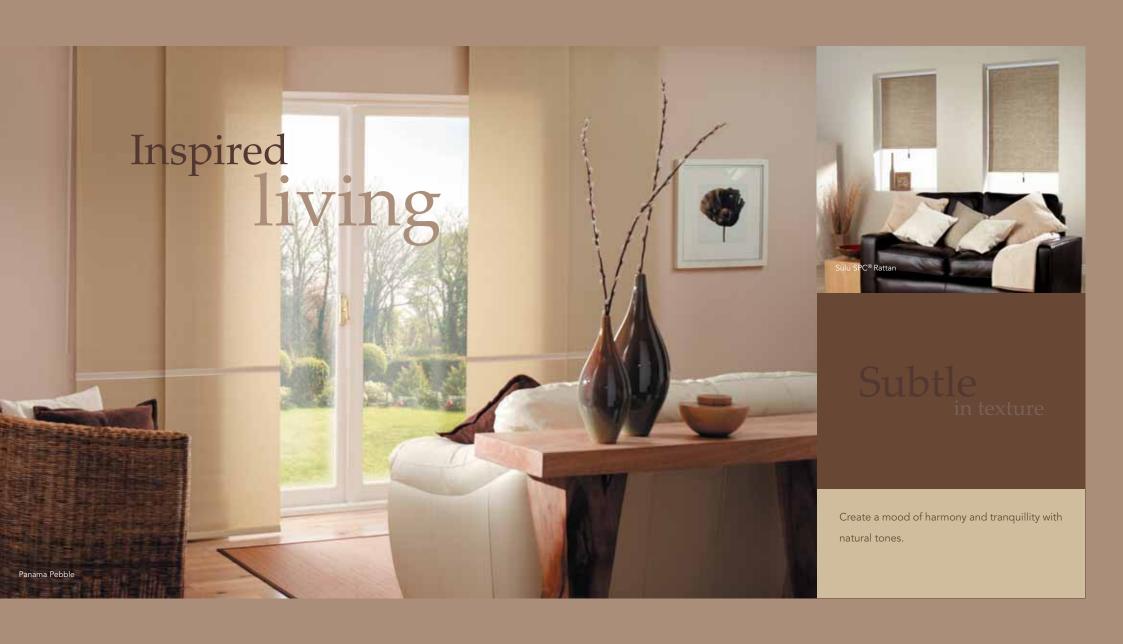

# Panel Blinds

#### Blinds to suit any living space

Panel blinds are an elegant and versatile shading solution for larger windows or patio doors and may be used as a room divider. The blinds encompass large panels of fabric which stack neatly behind one another when open, allowing maximum light into the room. To control light, reduce glare and increase privacy, simply slide the panels to the required position.

Available in natural looking and translucent fabrics panel blinds will transform the look of any room with their cultured sophisticated appearance.