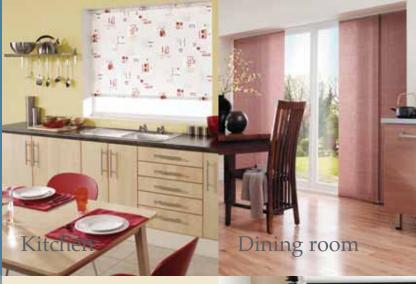

# Roller Blinds

#### Blinds to suit any living space

Roller blinds are simple in design, stylish and easy to operate.

The blind can be rolled up or down to achieve the required level of shading for you.

Louvolite's roller blind collection is an exciting mix of fabrics specially selected to compliment and co-ordinate with any room in the home.

# Panel Blinds

#### Blinds to suit any living space

Panel blinds are an elegant and versatile shading solution for larger windows or patio doors and may be used as a room divider. The blinds encompass large panels of fabric which stack neatly behind one another when open, allowing maximum light into the room. To control light, reduce glare and increase privacy, simply slide the panels to the required position.