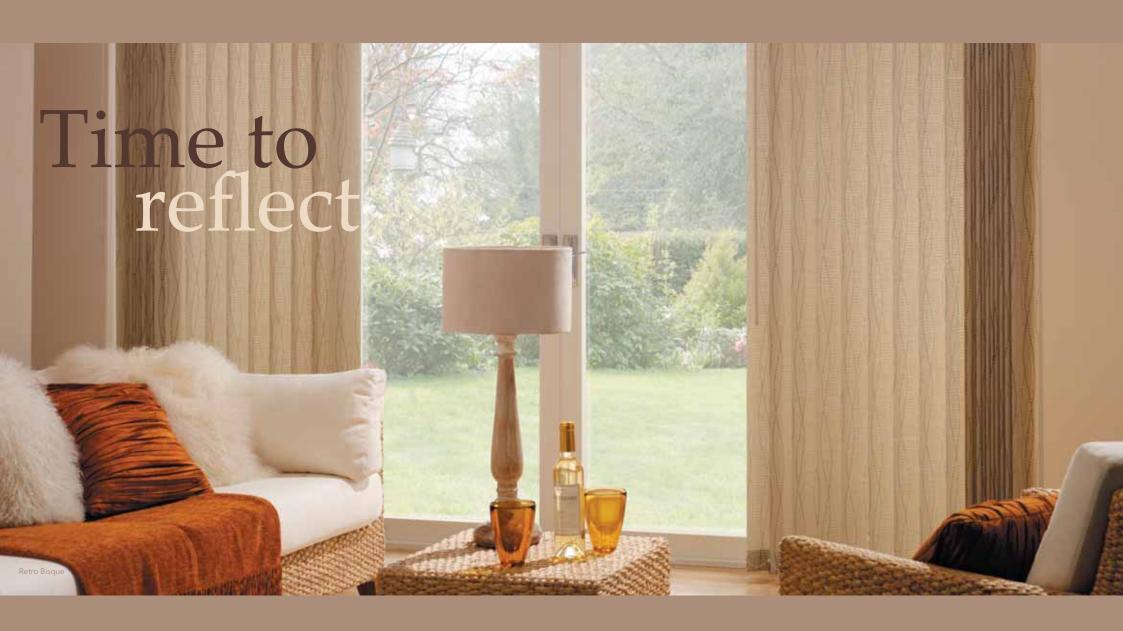

# Panel Blinds

#### Blinds to suit any living space

Panel blinds are an elegant and versatile shading solution for larger windows or patio doors and may be used as a room divider. The blinds encompass large panels of fabric which stack neatly behind one another when open, allowing maximum light into the room. To control light, reduce glare and increase privacy, simply slide the panels to the required position.

Available in natural looking and translucent fabrics panel blinds will transform the look of any room with their cultured sophisticated appearance.