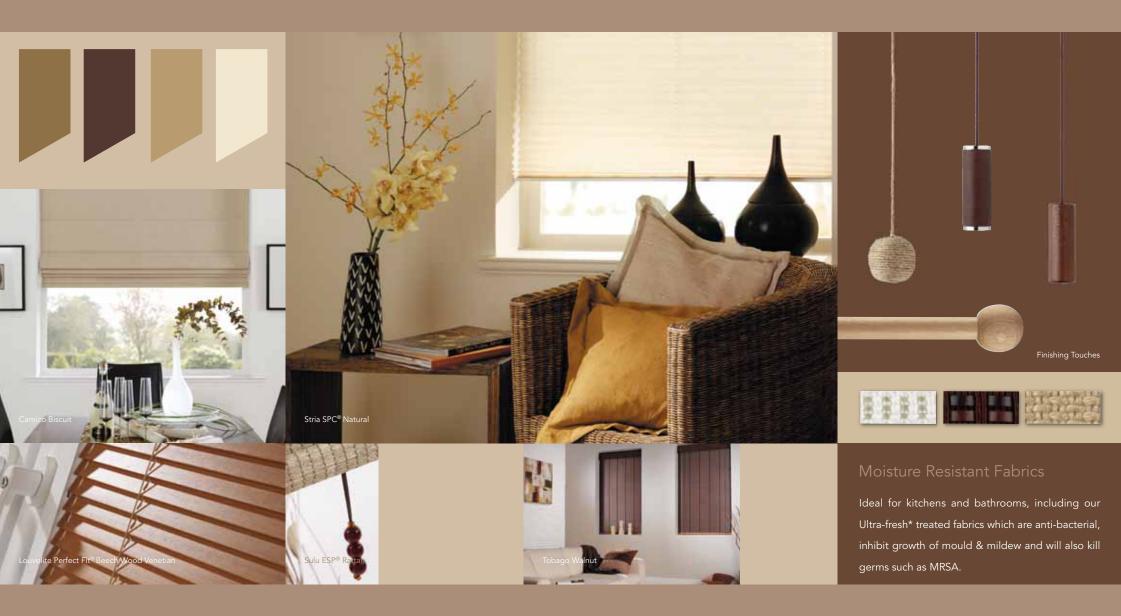

#### High Performance

Louvolite fabrics are treated with high performance coatings that help protect interiors from the extremes of solar glare. Look out for fabrics that offer extra protection such as ESP<sup>®</sup> (blackout) fabrics, SPC<sup>®</sup> (anti-glare) and Ultra-Fresh\* (anti-bacterial & kills MRSA). Many of our vertical fabrics are also machine washable to help keep them fresh and looking great.

#### Finishing Touches

Personalise your blind by selecting from our large range of accessories. Braids, pulls, eyelets, poles, finials and scallops in a fantastic array of colours and materials are just some of the extras you can add to provide the finishing touch to your window blind.

### Blackout ESP® Anti-glare SPC®

Anti-bacterial Ultra-fresh\*
Child safe options
Low allergy Oeko-Tex
Moisture resistant PVC
Louvolite Perfect Fit®

Machine washable verticals

<sup>\*</sup> Ultra-fresh is a trademark of Thomson Research Associates, Canada