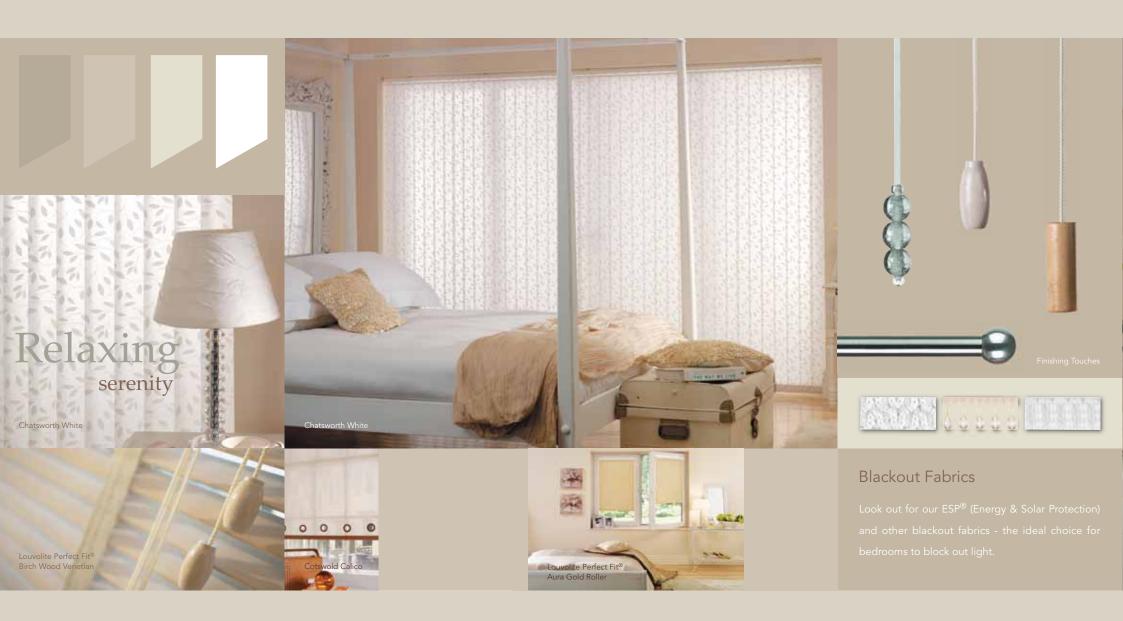

### Blackout ESP® Anti-glare SPC®

Anti-bacterial Ultra-fresh\*
Child safe options
Low allergy Oeko-Tex
Moisture resistant PVC
Louvolite Perfect Fit®

Machine washable verticals

<sup>\*</sup> Ultra-fresh is a trademark of Thomson Research Associates, Canada

You can also add those finishing touches, decorative scallops, braids, pulls, poles and eyelets to personalise your choice and co-ordinate with your interior design scheme.

Relaxing

Stunning white and sophisticated beige for that clean, modern living space.

# Finishing Touches

Select from acorns, cylinders, barrels and eyelets in a choice of metallic, leather and natural finishes.

Personalise your blind with our wide range of accessories to compliment, co-ordinate or contrast with many of our fabric collections.