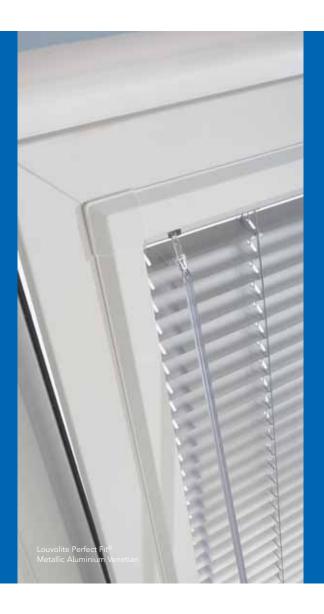

#### Louvolite Perfect Fit®

With its stylish and contemporary appearance, window blinds look better, perform better and are more desirable when used with Louvolite Perfect Fit<sup>®</sup>.

Perfect Fit is a revolutionary new system that fits UPVC windows and doors without the need to drill or screw holes into the frame.

Quick and easy to install, Perfect Fit is available as roller, pleated and venetian blinds.

#### Louvolite Perfect Fit®

For the ultimate in style, choose Louvolite Perfect Fit<sup>®</sup> a unique fitting system developed by Louvolite that requires no drilling o screwing during installation. Quick and easy to install, stylish and contemporary in appearance, choose Perfect Fit to complement your venetian and pleated blinds for that extra finishing touch.

#### Louvolite Perfect Fit®

For the ultimate in style, choose Louvolite Perfect Fit<sup>®</sup> a unique fitting system developed by Louvolite that requires no drilling or screwing during installation. Quick and easy to install, stylish and contemporary in appearance, choose Perfect Fit to complement your roller, venetian and pleated blinds for that extra finishing touch.