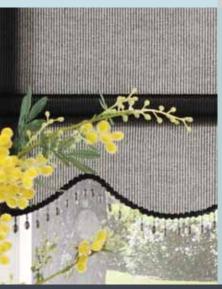

# Roman Blinds

#### Blinds to suit any living space

The Louvolite Roman blind collection is a luxurious fabric selection that combines the subtle textures of a soft fold fabric with the practicality of a window blind.

Available in a stunning range of distinctive and versatile colourways, there are also two different styles from which to choose; Classic, a smooth, even finish making it the perfect choice for a contemporary style of interior, or the sumptuous Soft-Fold cascade finish that will create an opulent feel to any room setting.

Individuality is created by selecting from our co-ordinating range of accessories, to really add that finishing touch to your blind.