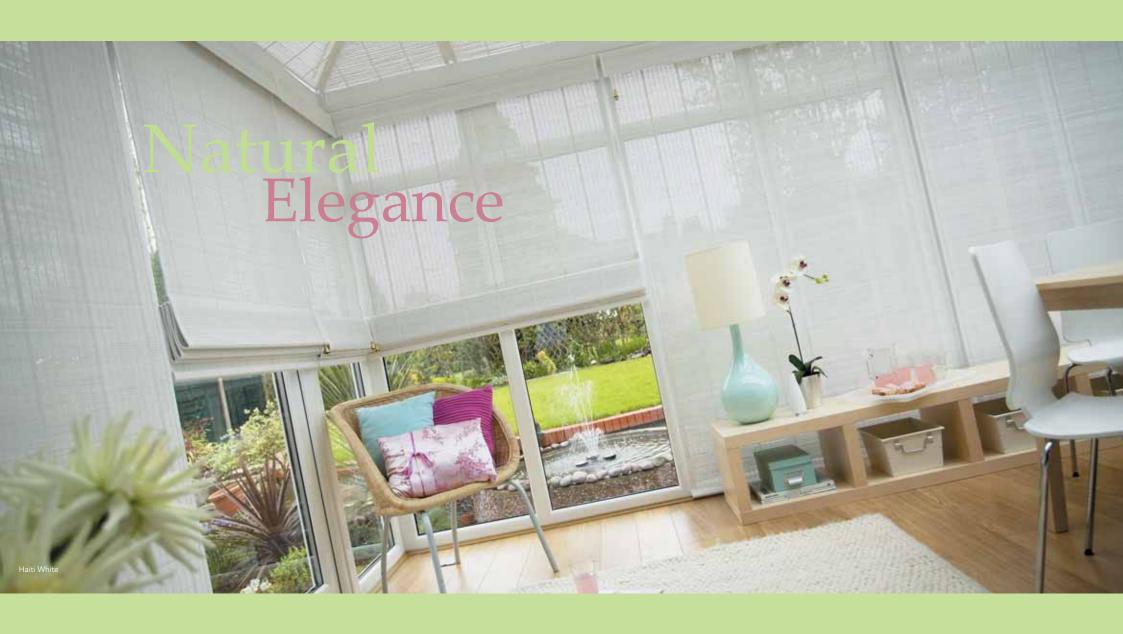

# Pleated Blinds

Pleated blinds look great in any room setting and can be made into an incredible variety of shapes and sizes. This makes them particularly suitable for conservatories, where shaped skyligh and side windows can be dressed with colourful fabrics to help control heat and glare in summer and retain heat in winter.

Available in both 20 and 25mm pleats, our stunning collection contains a number of features that will assist your comfort and enjoyment. SPC<sup>®</sup> (Solar protective Coating) and SPF<sup>™</sup> (Sola Pearlised Finish) treated fabrics have advanced solar and optica properties that will reflect and filter light to help reduce hear build up in your room. ESP<sup>®</sup> fabrics create high quality blackout blinds.