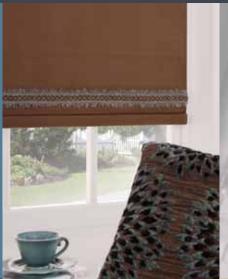

# Roman Blinds

#### Blinds to suit any living space

The Louvolite Roman blind collection is a luxurious fabric selection that combines the subtle textures of a soft fold fabric with the practicality of a window blind.

Available in a stunning range of distinctive and versatile colourways, there are also two different styles from which to choose; Classic, a smooth, even finish making it the perfect choice for a contemporary style of interior, or the sumptuous Soft-Fold cascade finish that will create an opulent feel to any room setting.