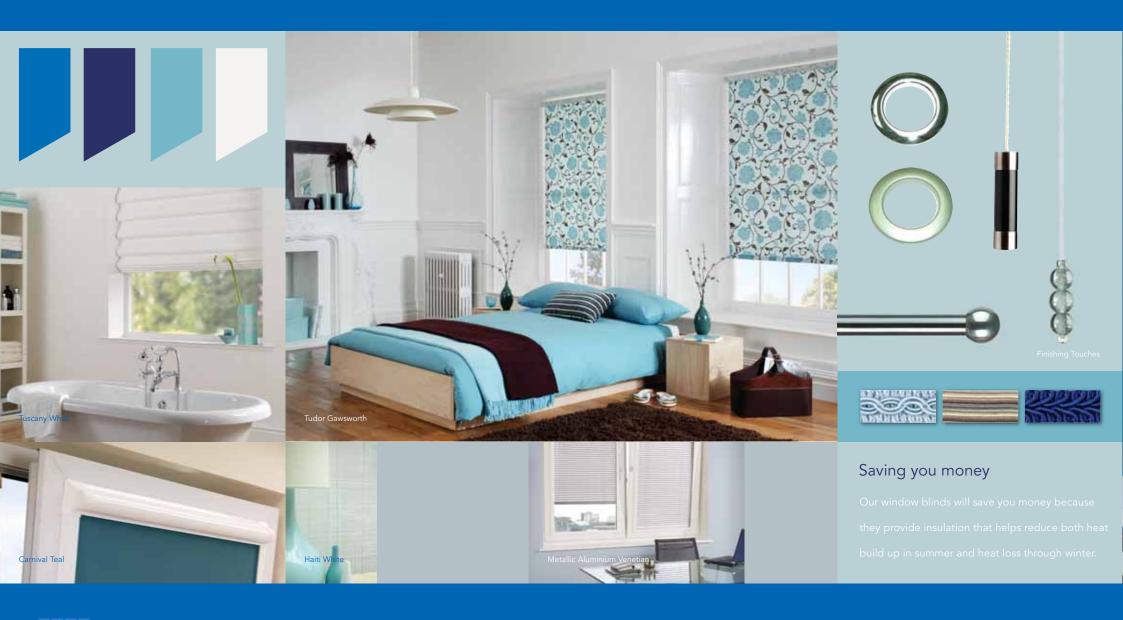

#### Finishing Touches

Personalise your blind by selecting from our large range of accessories. Braids, pulls, eyelets, poles, finials and scallops in a fantastic array of colours and materials are just some of the extras you can add to provide the finishing touch to your window blind.

# Finishing Touches

Select from acorns, cylinders, barrels and eyelets in a choice of metallic, leather and natural finishes.

Personalise your blind with our wide range of accessories to compliment, co-ordinate or contrast with many of our fabric collections.

# Accessorise to personalise

braids, pulls and poles.

Individual style