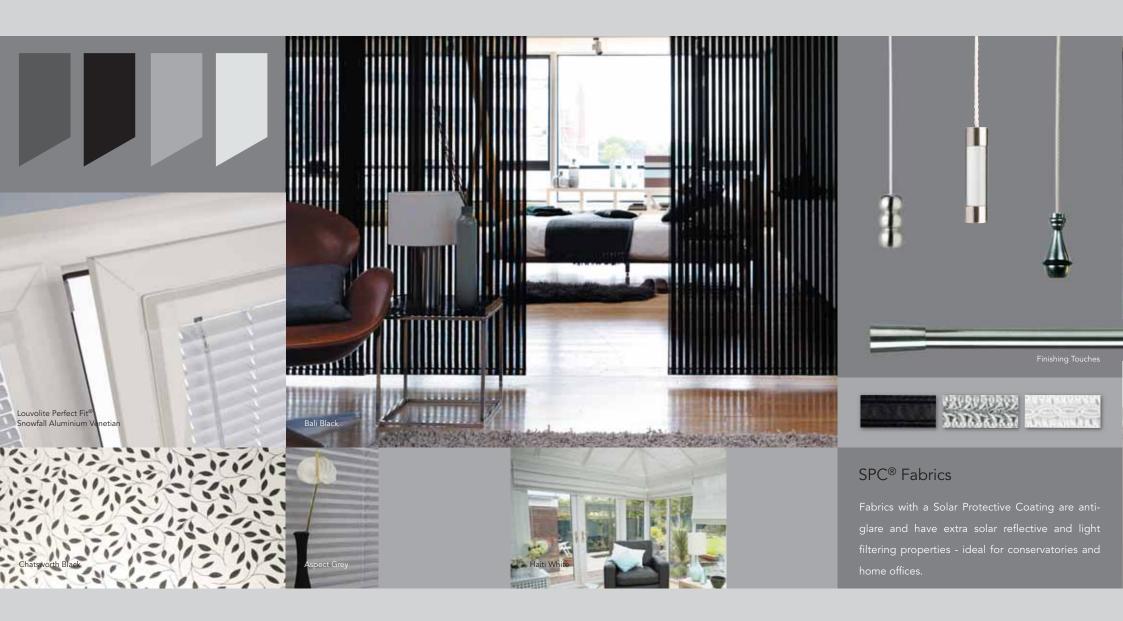

#### High Performance

Louvolite fabrics are treated with high performance coatings that help protect interiors from the extremes of solar glare. Look out for fabrics that offer extra protection such as ESP<sup>®</sup> (blackout) fabrics, SPC<sup>®</sup> (anti-glare) and Ultra-Fresh\* (anti-bacterial & kills MRSA). Many of our vertical fabrics are also machine washable to help keep them fresh and looking great.

### Blackout ESP® Anti-glare SPC®

Anti-bacterial Ultra-fresh\*
Child safe options
Low allergy Oeko-Tex
Moisture resistant PVC
Louvolite Perfect Fit®

Machine washable verticals

<sup>\*</sup> Ultra-fresh is a trademark of Thomson Research Associates, Canada

Available in both 20 and 25mm pleats, our stunning collection contains a number of features that will assist your comfort and enjoyment. SPC<sup>®</sup> (Solar protective Coating) and SPF<sup>™</sup> (Sola Pearlised Finish) treated fabrics have advanced solar and optica properties that will reflect and filter light to help reduce hear build up in your room. ESP<sup>®</sup> fabrics create high quality blackout blinds.