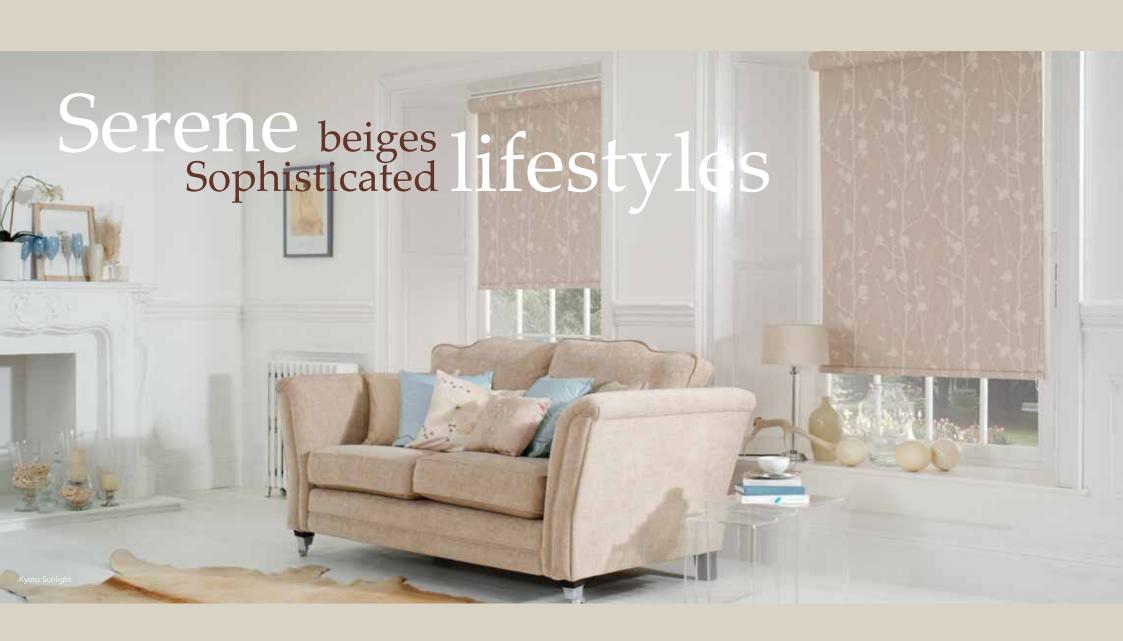

#### Blinds to suit any living space

Roller blinds are simple in design, stylish and easy to operate.

The blind can be rolled up or down to achieve the required level of shading for you.

Louvolite's roller blind collection is an exciting mix of fabrics specially selected to compliment and co-ordinate with any room in the home.

You can also add those finishing touches, decorative scallops, braids, pulls, poles and eyelets to personalise your choice and co-ordinate with your interior design scheme.

Relaxing

Stunning white and sophisticated beige for that clean, modern living space.