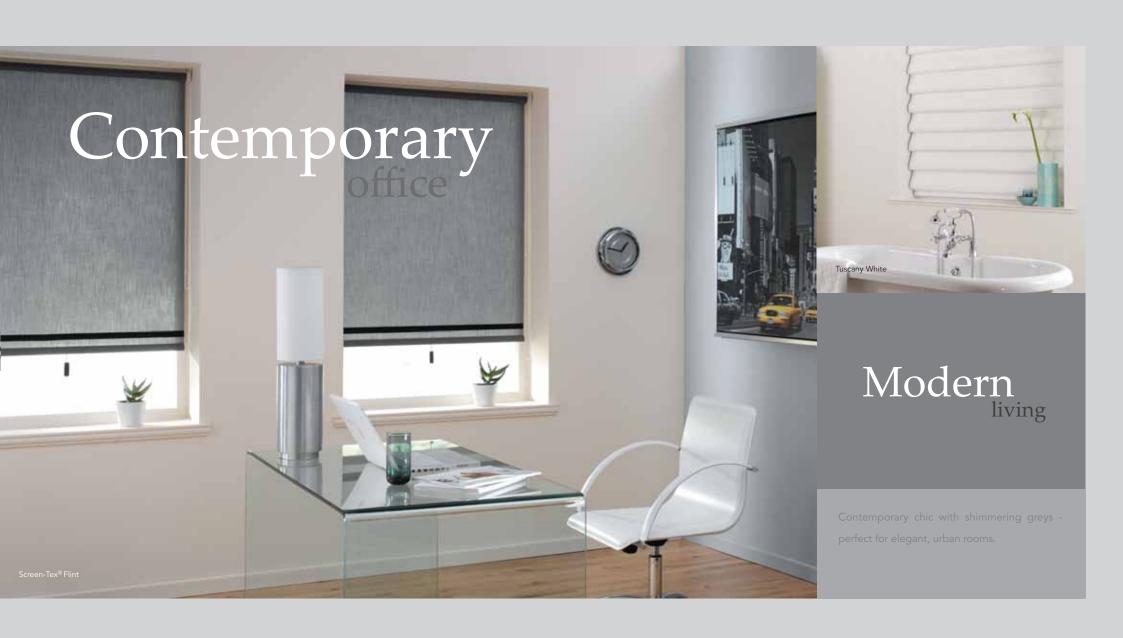

#### Blinds to suit any living space

Roller blinds are simple in design, stylish and easy to operate.

The blind can be rolled up or down to achieve the required level of shading for you.

Louvolite's roller blind collection is an exciting mix of fabrics specially selected to compliment and co-ordinate with any room in the home.

Whether it's one of our Urban Designs for your living room, a blackout fabric for the bedroom or a water resistant print for the bathroom, all our blinds are individually manufactured to your unique specification.

You can also add those finishing touches, decorative scallops, braids, pulls, poles and eyelets to personalise your choice and co-ordinate with your interior design scheme.

Relaxing

Stunning white and sophisticated beige for that clean, modern living space.