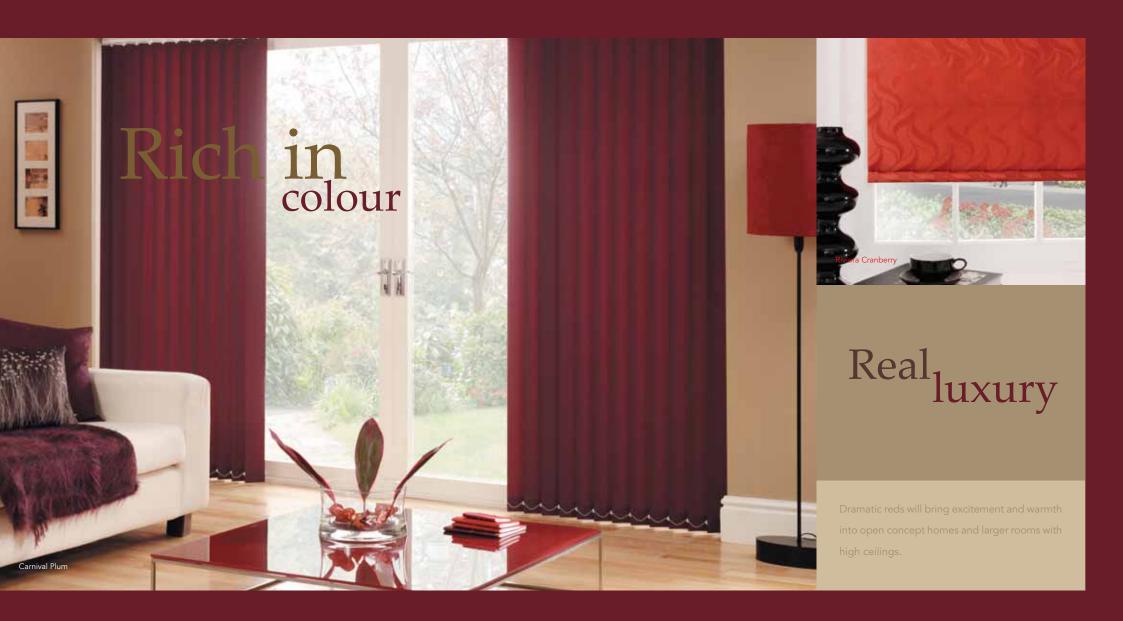

# Vertical Blinds

#### Blinds to suit any living space

Easy to use and versatile, vertical blinds can be drawn neatly back to the side to offer you unlimited views, or the louvres can be rotated through 180 degrees to allow just the right amount of light into the room and maintain an element of privacy.

The vertical blind range is an eclectic mix of beautiful jacquard weaves and designs in contemporary colourways, seductive suedes, exotic grass effects and organic natural hues, all of which will create window blinds of pure distinction.

Our vertical blind fabrics are available in either 89mm or 127mm width louvres and your blinds will be tailor-made to meet your exact requirements.

Many of our vertical blind fabrics are also machine washable to keep your blinds clean, fresh and looking good for many years to come