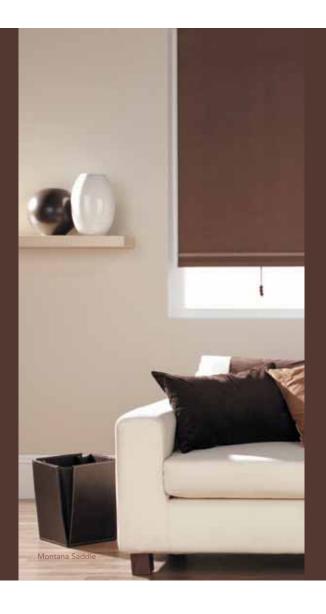

# Roller Blinds

#### Blinds to suit any living space

Roller blinds are simple in design, stylish and easy to operate.

The blind can be rolled up or down to achieve the required level of shading for you.

Louvolite's roller blind collection is an exciting mix of fabrics specially selected to compliment and co-ordinate with any room in the home.

Whether it's one of our Urban Designs for your living room, a blackout fabric for the bedroom or a water resistant print for the bathroom, all our blinds are individually manufactured to your unique specification.

You can also add those finishing touches, decorative scallops, braids, pulls, poles and eyelets to personalise your choice and co-ordinate with your interior design scheme.

Relaxing

Stunning white and sophisticated beige for that clean, modern living space.