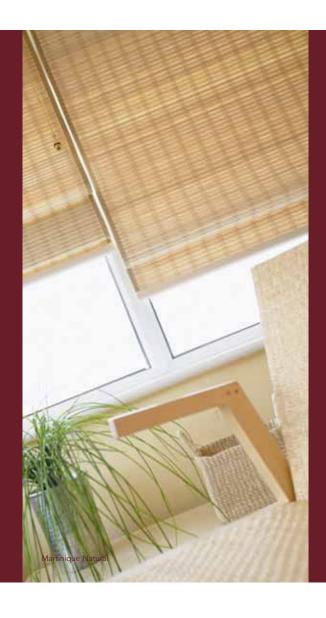

# **Wood Weaves**

#### Blinds to suit any living space

The Natural Wood Weaves collection is an exotic mix of woods and bamboos that filter light into your room, creating a calm, soothing ambiance.

Specially selected from sustainable forests around the world, wood weave blinds will bring in a more natural feel to your home.

With a choice of roll-up or roman styles from which to choose, each blind has a unique characteristic to suit the light and shade requirements of your room.

An exciting selection of braids and accessories are available to help fashion a window blind as individual as you are.