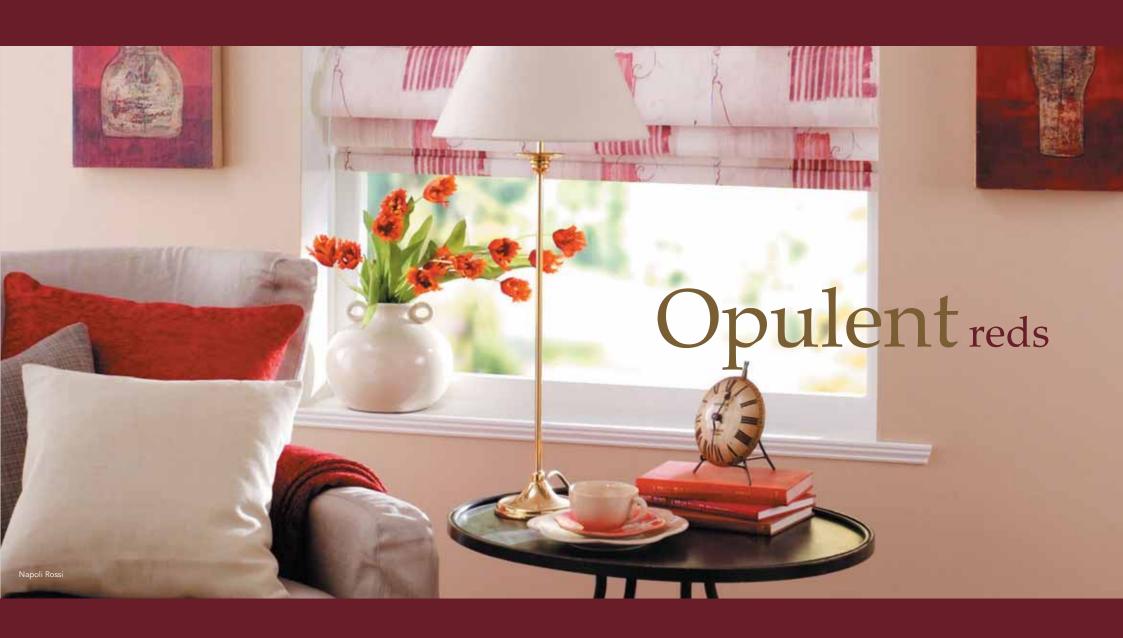

#### Blinds to suit any living space

The Louvolite Roman blind collection is a luxurious fabric selection that combines the subtle textures of a soft fold fabric with the practicality of a window blind.

Available in a stunning range of distinctive and versatile colourways, there are also two different styles from which to choose; Classic, a smooth, even finish making it the perfect choice for a contemporary style of interior, or the sumptuous Soft-Fold cascade finish that will create an opulent feel to any room setting.

# Tangy oranges

Enliven your living area with clear greens and bright oranges.