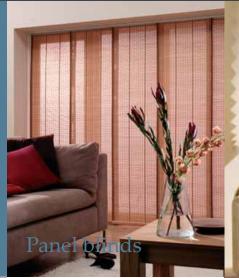

# Panel Blinds

#### Blinds to suit any living space

Panel blinds are an elegant and versatile shading solution for larger windows or patio doors and may be used as a room divider. The blinds encompass large panels of fabric which stack neatly behind one another when open, allowing maximum light into the room. To control light, reduce glare and increase privacy, simply slide the panels to the required position.

Available in natural looking and translucent fabrics panel blinds will transform the look of any room with their cultured sophisticated appearance.