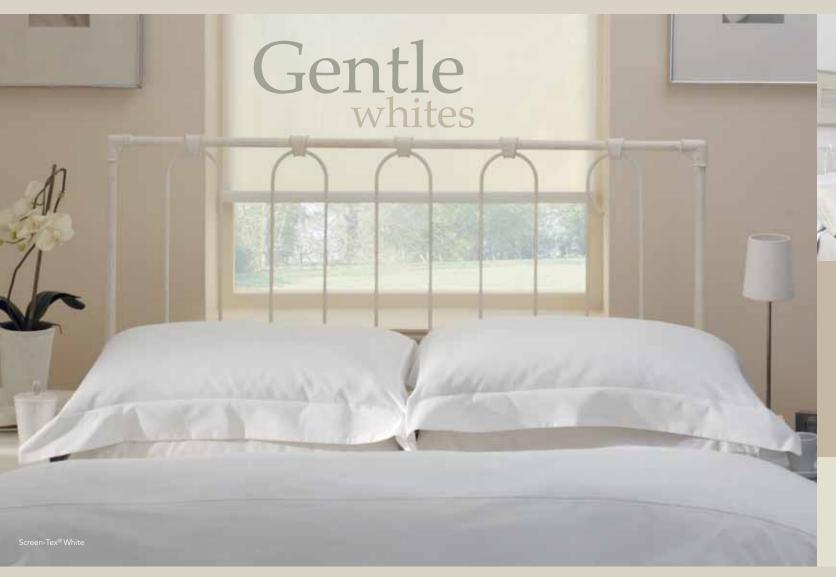

#### Blinds to suit any living space

Roller blinds are simple in design, stylish and easy to operate.

The blind can be rolled up or down to achieve the required level of shading for you.

Louvolite's roller blind collection is an exciting mix of fabrics specially selected to compliment and co-ordinate with any room in the home.

You can also add those finishing touches, decorative scallops, braids, pulls, poles and eyelets to personalise your choice and co-ordinate with your interior design scheme.

Relaxing

Stunning white and sophisticated beige for that clean, modern living space.