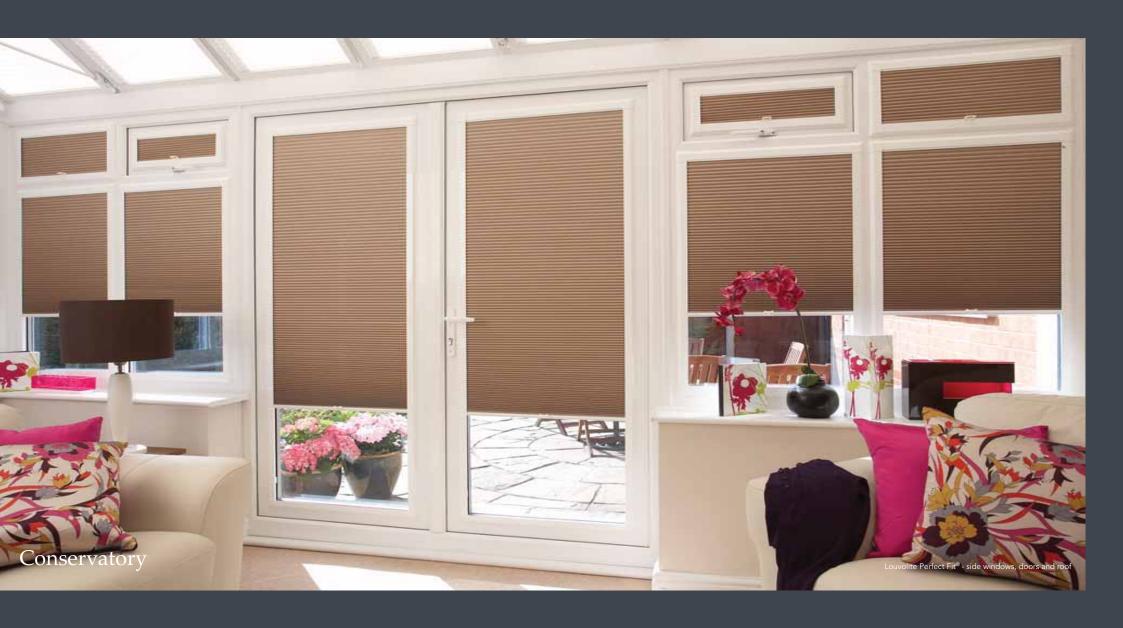

#### Louvolite Perfect Fit®

With its stylish and contemporary appearance, window blinds look better, perform better and are more desirable when used with Louvolite Perfect Fit<sup>®</sup>.

Perfect Fit is a revolutionary new system that fits UPVC windows and doors without the need to drill or screw holes into the frame.

Quick and easy to install, Perfect Fit is available as roller, pleated and venetian blinds.

# Pleated Blinds

Pleated blinds look great in any room setting and can be made into an incredible variety of shapes and sizes. This makes them particularly suitable for conservatories, where shaped skyligh and side windows can be dressed with colourful fabrics to help control heat and glare in summer and retain heat in winter.

Available in both 20 and 25mm pleats, our stunning collection contains a number of features that will assist your comfort and enjoyment. SPC<sup>®</sup> (Solar protective Coating) and SPF<sup>™</sup> (Sola Pearlised Finish) treated fabrics have advanced solar and optica properties that will reflect and filter light to help reduce hear build up in your room. ESP<sup>®</sup> fabrics create high quality blackout blinds.

#### Louvolite Perfect Fit®

For the ultimate in style, choose Louvolite Perfect Fit<sup>®</sup> a unique fitting system developed by Louvolite that requires no drilling o screwing during installation. Quick and easy to install, stylish and contemporary in appearance, choose Perfect Fit to complement your venetian and pleated blinds for that extra finishing touch.