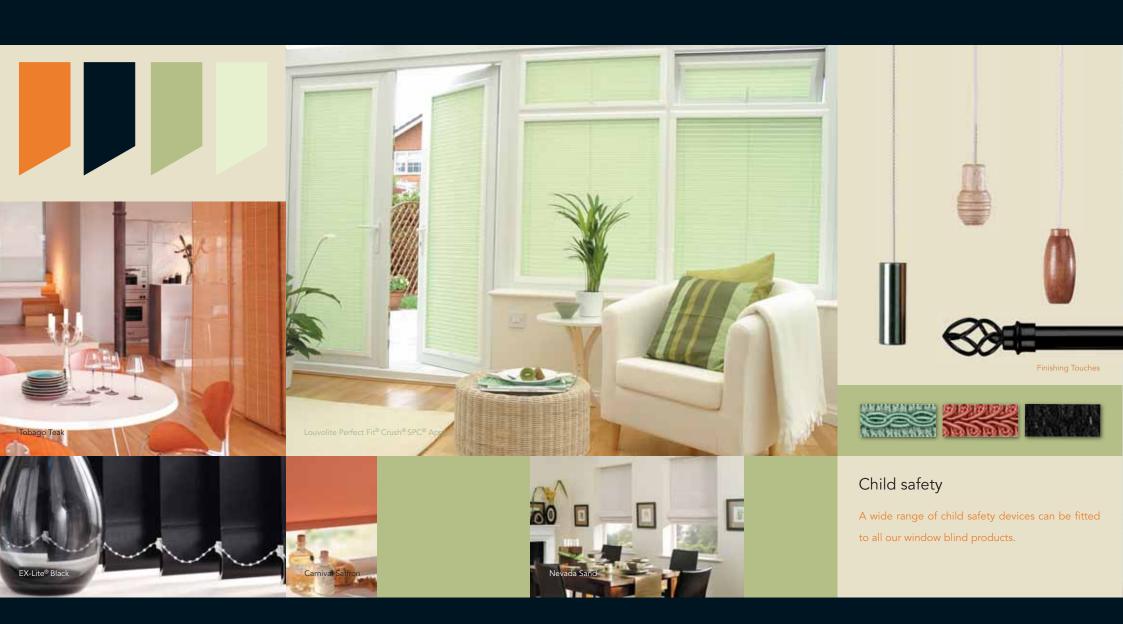

#### Finishing Touches

Personalise your blind by selecting from our large range of accessories. Braids, pulls, eyelets, poles, finials and scallops in a fantastic array of colours and materials are just some of the extras you can add to provide the finishing touch to your window blind.

#### Child Safety

Safety in the home is a primary concern for Louvolite. It is recommended that you ask for an appropriate child safety option to be fitted to your window blinds.

# Finishing Touches

Select from acorns, cylinders, barrels and eyelets in a choice of metallic, leather and natural finishes.

Personalise your blind with our wide range of accessories to compliment, co-ordinate or contrast with many of our fabric collections.

# Accessorise to personalise

braids, pulls and poles.

Individual style