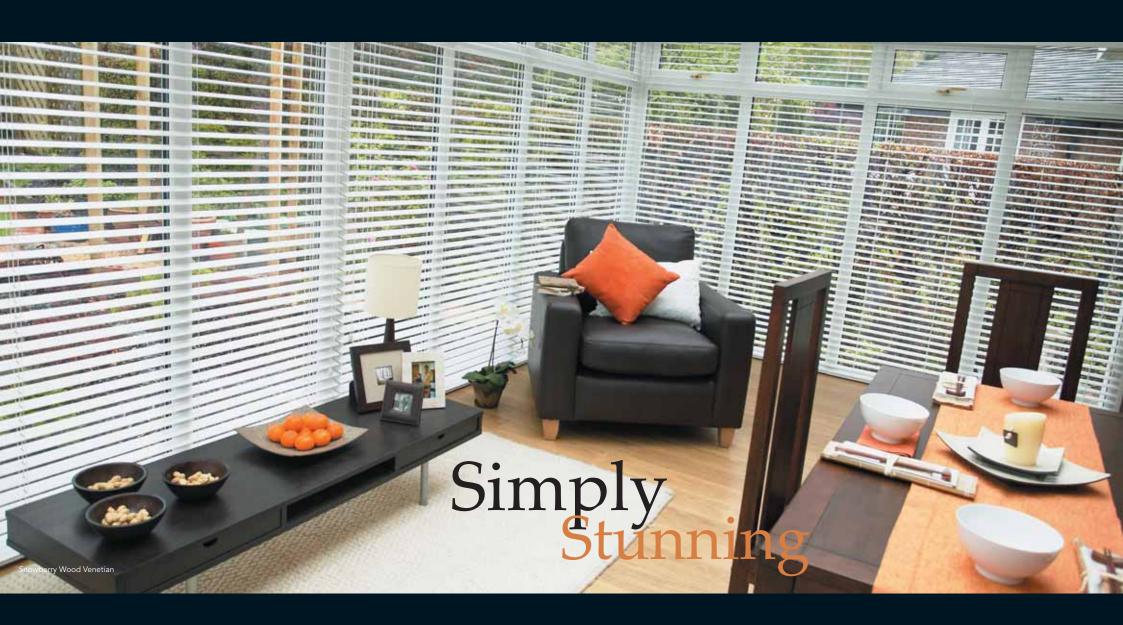

# Venetian Blinds

#### Blinds to suit any living space

The classic window blind style allows you to adjust lighting levels instantly by altering the angle of the slat. The slat is available in either wood for a traditional feel or aluminium for a more contemporary look. There is a huge range of slat styles available in a range of exotic colours, subtle shades and dynamic effects.