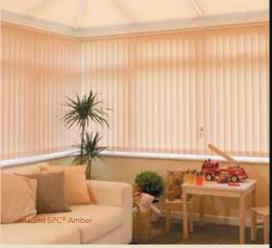

#### Blinds to suit any living space

Easy to use and versatile, vertical blinds can be drawn neatly back to the side to offer you unlimited views, or the louvres can be rotated through 180 degrees to allow just the right amount of light into the room and maintain an element of privacy.

The vertical blind range is an eclectic mix of beautiful jacquard weaves and designs in contemporary colourways, seductive suedes, exotic grass effects and organic natural hues, all of which will create window blinds of pure distinction.

Our vertical blind fabrics are available in either 89mm or 127mm width louvres and your blinds will be tailor-made to meet your exact requirements.

Many of our vertical blind fabrics are also machine washable to keep your blinds clean, fresh and looking good for many years to come