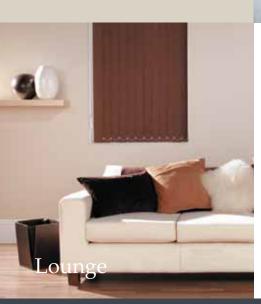

# Vertical Blinds

#### Blinds to suit any living space

Easy to use and versatile, vertical blinds can be drawn neatly back to the side to offer you unlimited views, or the louvres can be rotated through 180 degrees to allow just the right amount of light into the room and maintain an element of privacy.

The vertical blind range is an eclectic mix of beautiful jacquard weaves and designs in contemporary colourways, seductive suedes, exotic grass effects and organic natural hues, all of which will create window blinds of pure distinction.

Our vertical blind fabrics are available in either 89mm or 127mm width louvres and your blinds will be tailor-made to meet your exact requirements.

Many of our vertical blind fabrics are also machine washable to keep your blinds clean, fresh and looking good for many years to come