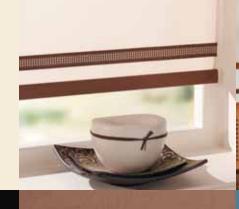

#### Blinds to suit any living space

Roller blinds are simple in design, stylish and easy to operate.

The blind can be rolled up or down to achieve the required level of shading for you.

Louvolite's roller blind collection is an exciting mix of fabrics specially selected to compliment and co-ordinate with any room in the home.

Whether it's one of our Urban Designs for your living room, a blackout fabric for the bedroom or a water resistant print for the bathroom, all our blinds are individually manufactured to your unique specification.

You can also add those finishing touches, decorative scallops, braids, pulls, poles and eyelets to personalise your choice and co-ordinate with your interior design scheme.

Relaxing

Stunning white and sophisticated beige for that clean, modern living space.