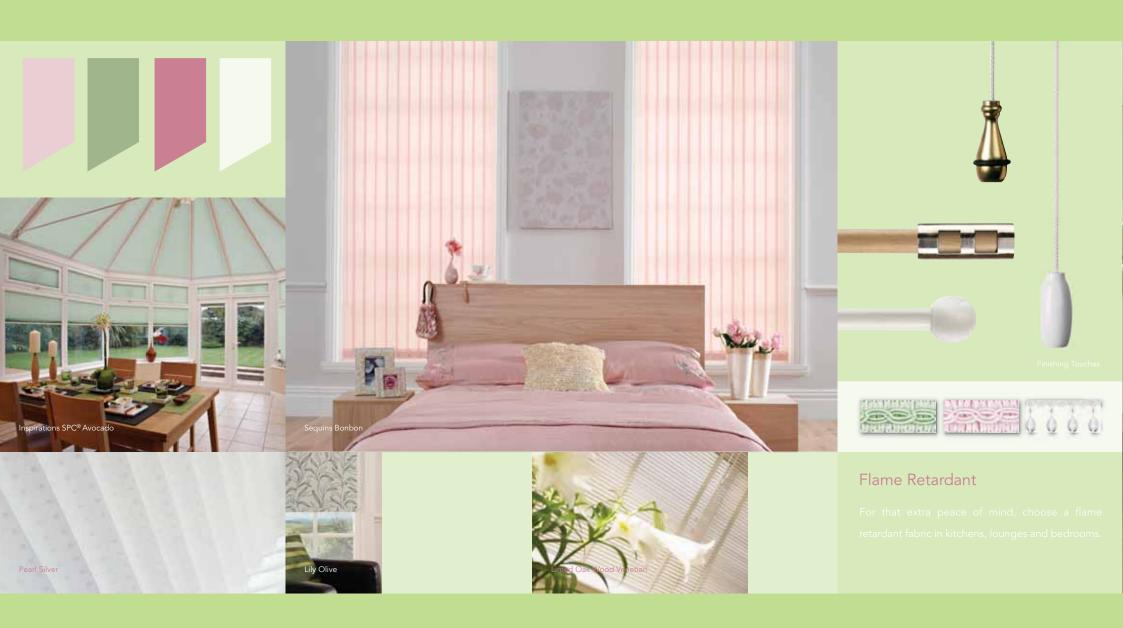

#### Finishing Touches

Personalise your blind by selecting from our large range of accessories. Braids, pulls, eyelets, poles, finials and scallops in a fantastic array of colours and materials are just some of the extras you can add to provide the finishing touch to your window blind.

# Finishing Touches

Select from acorns, cylinders, barrels and eyelets in a choice of metallic, leather and natural finishes.

Personalise your blind with our wide range of accessories to compliment, co-ordinate or contrast with many of our fabric collections.

# Accessorise to personalise

braids, pulls and poles.

Individual style