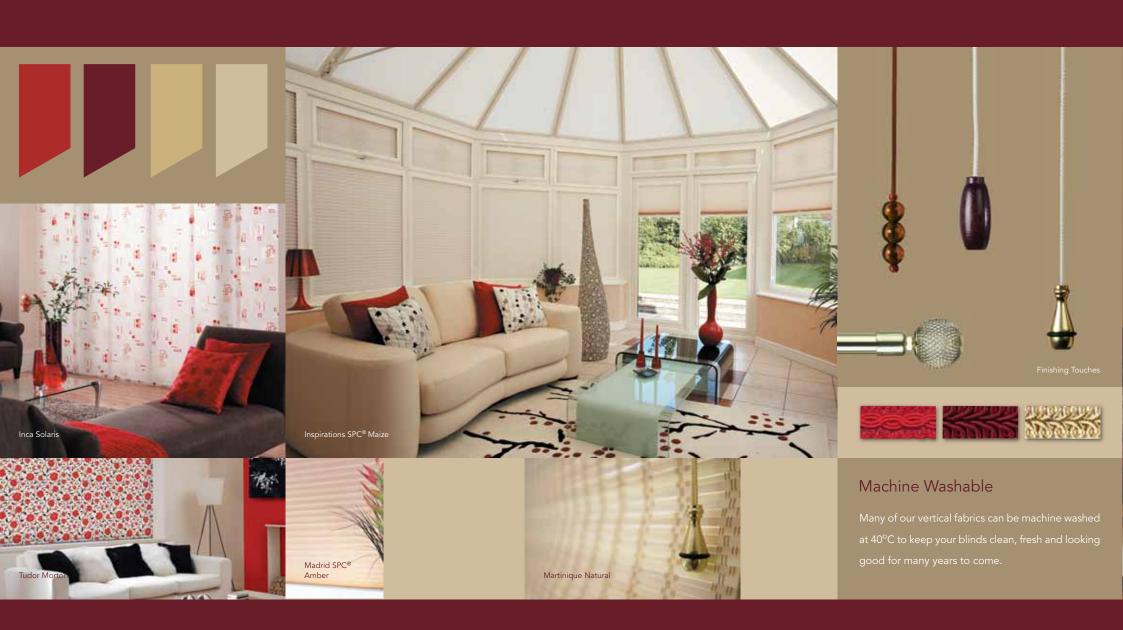

#### High Performance

Louvolite fabrics are treated with high performance coatings that help protect interiors from the extremes of solar glare. Look out for fabrics that offer extra protection such as ESP<sup>®</sup> (blackout) fabrics, SPC<sup>®</sup> (anti-glare) and Ultra-Fresh\* (anti-bacterial & kills MRSA). Many of our vertical fabrics are also machine washable to help keep them fresh and looking great.

#### Finishing Touches

Personalise your blind by selecting from our large range of accessories. Braids, pulls, eyelets, poles, finials and scallops in a fantastic array of colours and materials are just some of the extras you can add to provide the finishing touch to your window blind.

# Finishing Touches

Select from acorns, cylinders, barrels and eyelets in a choice of metallic, leather and natural finishes.

Personalise your blind with our wide range of accessories to compliment, co-ordinate or contrast with many of our fabric collections.

# Accessorise to personalise

braids, pulls and poles.

Individual style