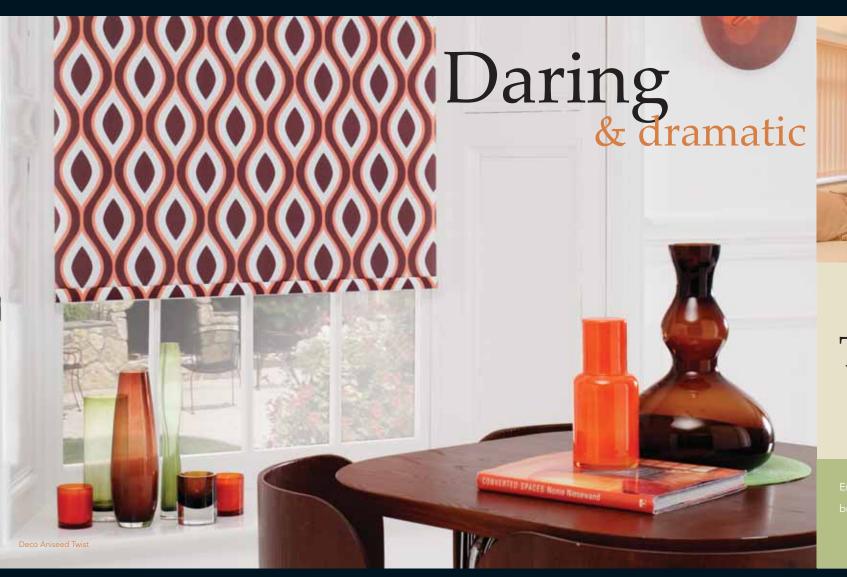

#### Blinds to suit any living space

Roller blinds are simple in design, stylish and easy to operate.

The blind can be rolled up or down to achieve the required level of shading for you.

Louvolite's roller blind collection is an exciting mix of fabrics specially selected to compliment and co-ordinate with any room in the home.

Whether it's one of our Urban Designs for your living room, a blackout fabric for the bedroom or a water resistant print for the bathroom, all our blinds are individually manufactured to your unique specification.

You can also add those finishing touches, decorative scallops, braids, pulls, poles and eyelets to personalise your choice and co-ordinate with your interior design scheme.

Relaxing

Stunning white and sophisticated beige for that clean, modern living space.