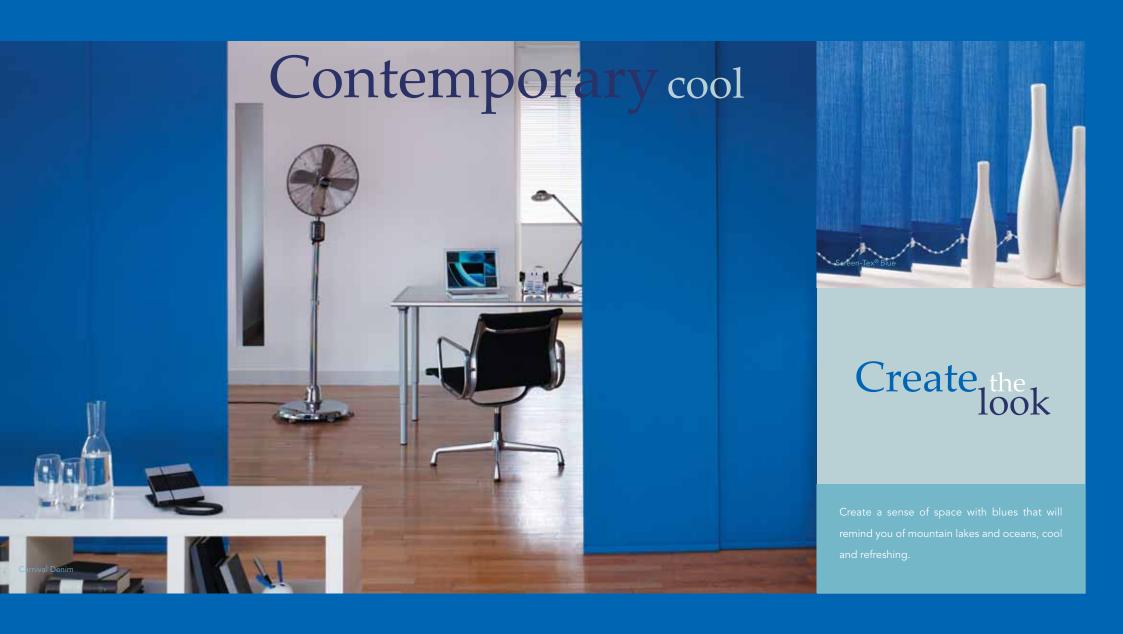

# Vertical Blinds

#### Blinds to suit any living space

Easy to use and versatile, vertical blinds can be drawn neatly back to the side to offer you unlimited views, or the louvres can be rotated through 180 degrees to allow just the right amount of light into the room and maintain an element of privacy.

The vertical blind range is an eclectic mix of beautiful jacquard weaves and designs in contemporary colourways, seductive suedes, exotic grass effects and organic natural hues, all of which will create window blinds of pure distinction.

Our vertical blind fabrics are available in either 89mm or 127mm width louvres and your blinds will be tailor-made to meet your exact requirements.

Many of our vertical blind fabrics are also machine washable to keep your blinds clean, fresh and looking good for many years to come

# Panel Blinds

#### Blinds to suit any living space

Panel blinds are an elegant and versatile shading solution for larger windows or patio doors and may be used as a room divider. The blinds encompass large panels of fabric which stack neatly behind one another when open, allowing maximum light into the room. To control light, reduce glare and increase privacy, simply slide the panels to the required position.

Available in natural looking and translucent fabrics panel blinds will transform the look of any room with their cultured sophisticated appearance.