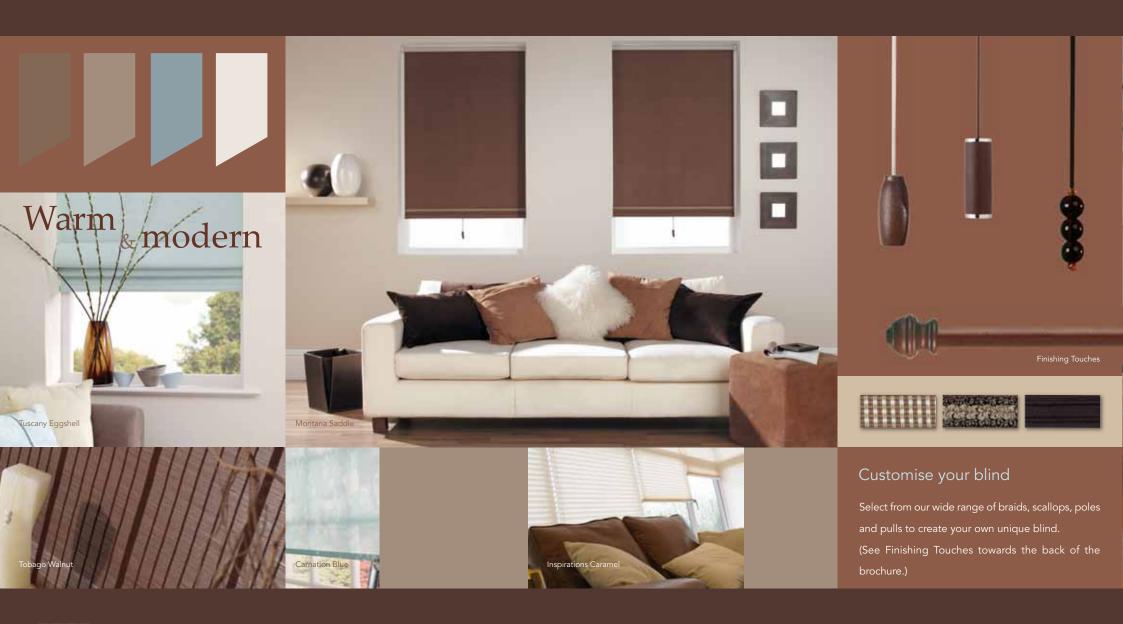

#### Finishing Touches

Personalise your blind by selecting from our large range of accessories. Braids, pulls, eyelets, poles, finials and scallops in a fantastic array of colours and materials are just some of the extras you can add to provide the finishing touch to your window blind.

Individuality is created by selecting from our co-ordinating range of accessories, to really add that finishing touch to your blind.

# Finishing Touches

Select from acorns, cylinders, barrels and eyelets in a choice of metallic, leather and natural finishes.

Personalise your blind with our wide range of accessories to compliment, co-ordinate or contrast with many of our fabric collections.

# Accessorise to personalise

braids, pulls and poles.

Individual style