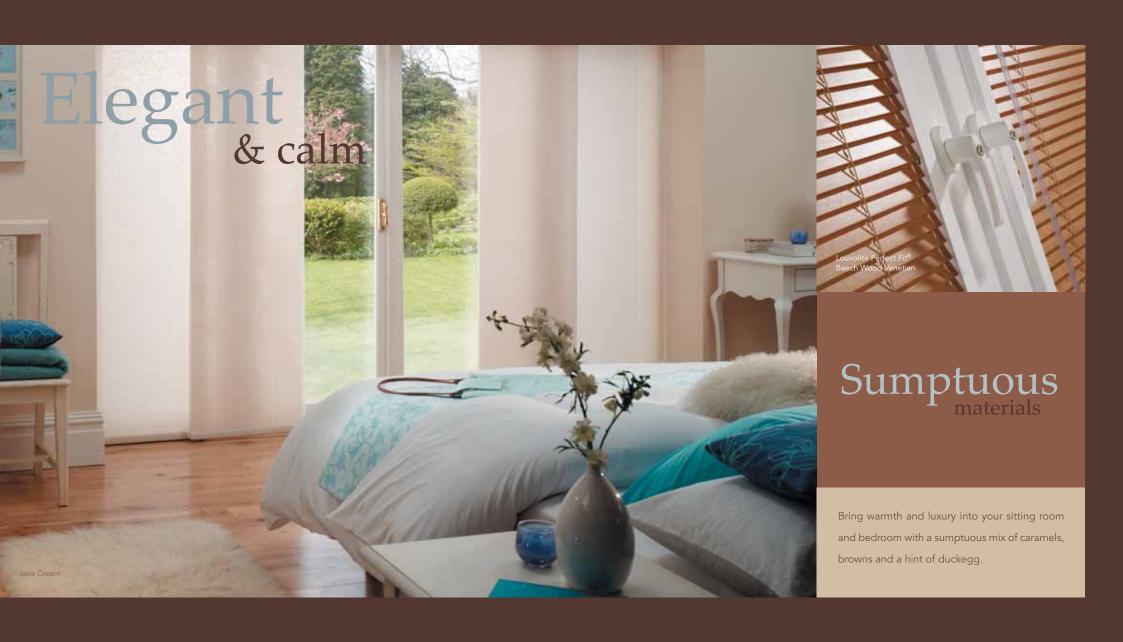

#### Louvolite Perfect Fit®

With its stylish and contemporary appearance, window blinds look better, perform better and are more desirable when used with Louvolite Perfect Fit<sup>®</sup>.

Perfect Fit is a revolutionary new system that fits UPVC windows and doors without the need to drill or screw holes into the frame.

Quick and easy to install, Perfect Fit is available as roller, pleated and venetian blinds.

#### Louvolite Perfect Fit®

For the ultimate in style, choose Louvolite Perfect Fit<sup>®</sup> a unique fitting system developed by Louvolite that requires no drilling o screwing during installation. Quick and easy to install, stylish and contemporary in appearance, choose Perfect Fit to complement your venetian and pleated blinds for that extra finishing touch.

#### Louvolite Perfect Fit®

For the ultimate in style, choose Louvolite Perfect Fit<sup>®</sup> a unique fitting system developed by Louvolite that requires no drilling or screwing during installation. Quick and easy to install, stylish and contemporary in appearance, choose Perfect Fit to complement your roller, venetian and pleated blinds for that extra finishing touch.