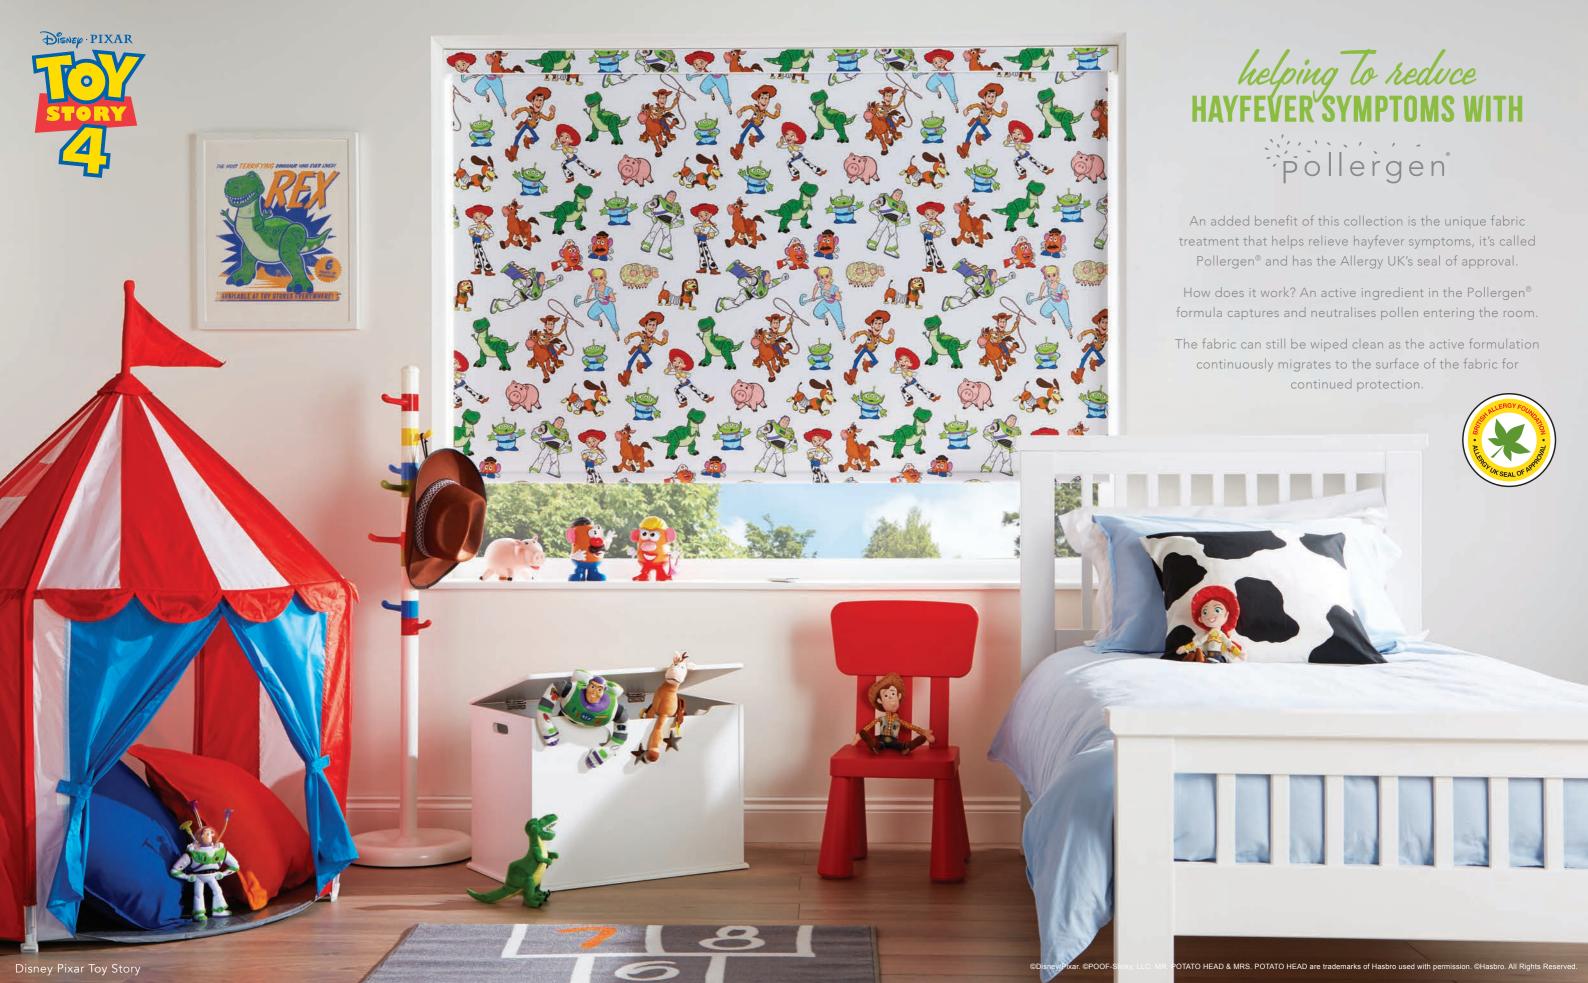

orised range you have the power to open
and close your blinds from anywhere in the world!

The battery powered Magic Wand operates a singular blind, just one touch and walk away.

With our popular rechargeable Lithium range you can operate multiple blinds with remote control.

The timer remote and Louvolite Home Hub allows you to preset your blinds for convenience or just added home security.

The Hub connects to your WiFi so that your One Touch® window blinds can be operated straight from a smart device. Just download the free and easy to install app, pair your blinds and operate them separately or together remotely, even while away on holiday!

Have home automation? Our Hub works with Amazon Alexa and Google Home so you can even use voice activation!





©Disney













©Disr













### MAKE IT YOURS

Explore further and make your window blind out of this world by personalising it with one of our many cassettes and bottom bars that coordinates or contrasts with your fabric and style.

The sleek cassettes are fitted to the top of your blind, discreetly housing the operating mechanism. You can choose from a range of colours and finishes and have the option to insert a matching fabric profile too. Pair it with a matching bottom bar or simply have it fabric wrapped.

The choices are infinite and all yours.

#### 70mm CASSETTE



#### STYLISED END CAPS



#### OPEN CASSETTE









#### CLOSED CASSETTE

White Grey Black

#### GEMINI BOTTOM BARS













©2019 MARVEL









PURCHASE YOUR DISNEY, PIXAR, STAR WARS™ & MARVEL WINDOW BLINDS FROM YOUR ACCREDITED LO