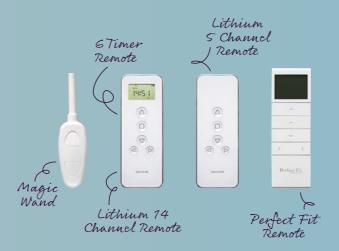

# BLIND CONTROL FROM ANYWHERE in the world

WITH LOUVOLITE ONE TOUCH®

You weren't born with magical powers but with our child safe
One Touch® motorised range you have the power to open
and close your blinds from anywhere in the world!

The battery powered Magic Wand operates a singular blind, just one touch and walk away.

With our popular rechargeable Lithium range you can operate multiple blinds with remote control.

The timer remote and Louvolite Home Hub allows you to preset your blinds for convenience or just added home security.