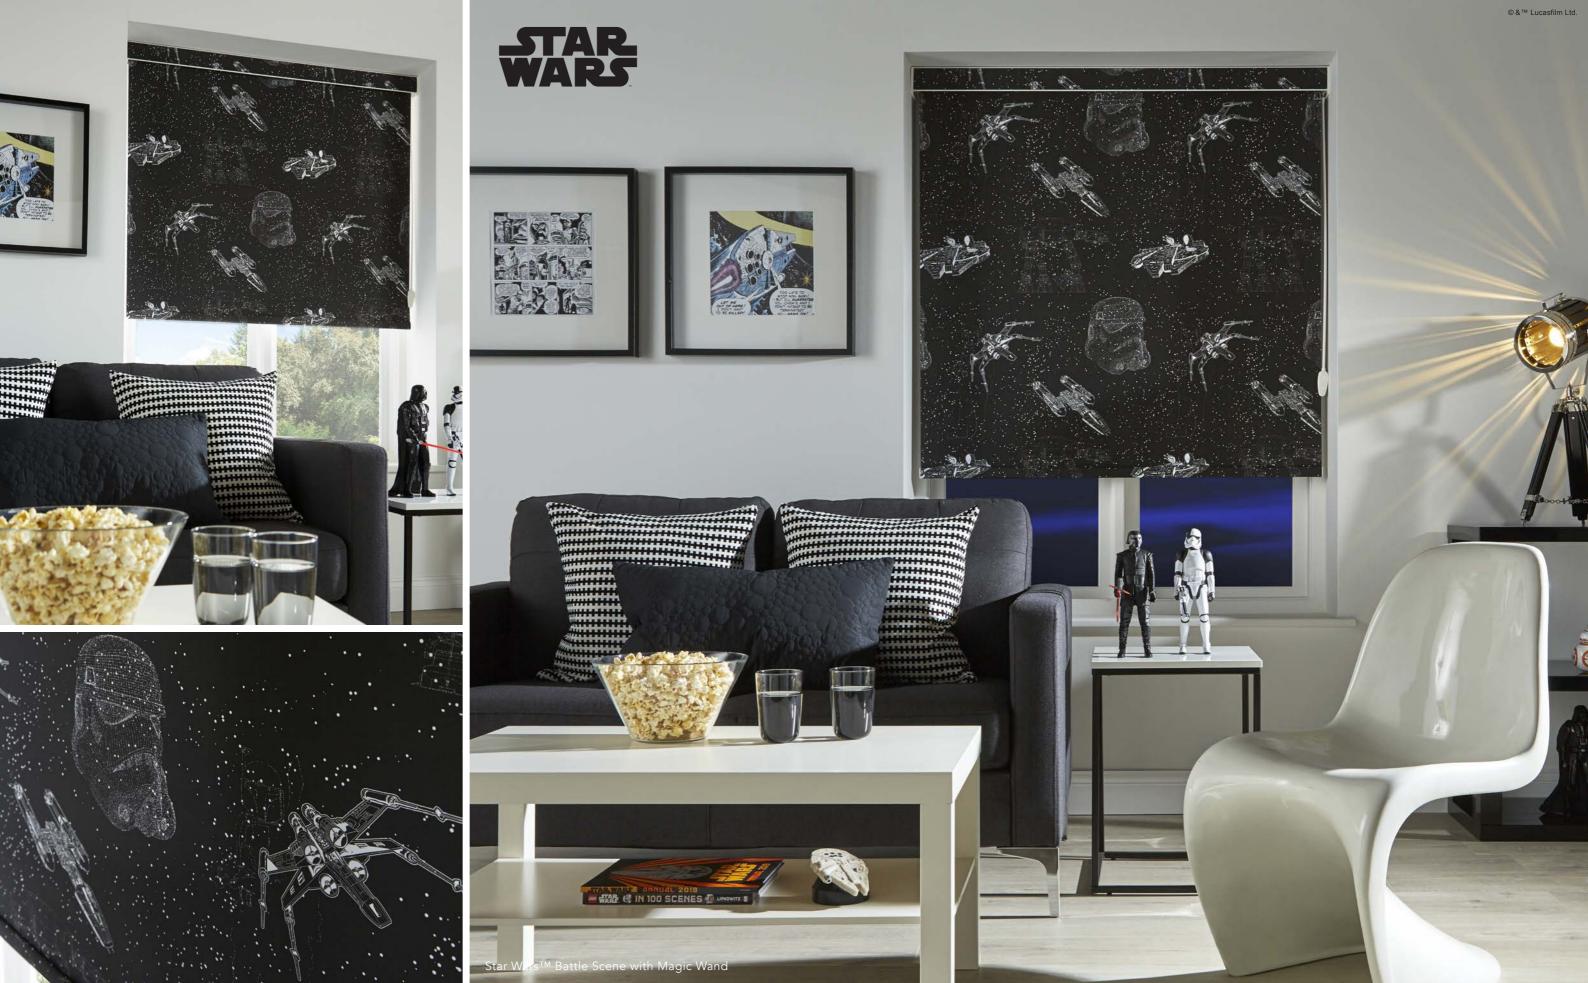

ised range you have the power to open
and close your blinds from anywhere in the world!

The battery powered Magic Wand operates a singular blind, just one touch and walk away.

With our popular rechargeable Lithium range you can operate multiple blinds with remote control.

The timer remote and Louvolite Home Hub allows you to preset your blinds for convenience or just added home security.

The Hub connects to your WiFi so that your One Touch® window blinds can be operated straight from a smart device. Just download the free and easy to install app, pair your blinds and operate them separately or together remotely, even while away on holiday!

Have home automation? Our Hub works with Amazon Alexa and Google Home so you can even use voice activation!





©Disney













©Disr













### MAKE IT YOURS

Explore further and make your window blind out of this world by personalising it with one of our many cassettes and bottom bars that coordinates or contrasts with your fabric and style.

The sleek cassettes are fitted to the top of your blind, discreetly housing the operating mechanism. You can choose from a range of colours and finishes and have the option to insert a matching fabric profile too. Pair it with a matching bottom bar or simply have it fabric wrapped.

The choices are infinite and all yours.

#### 70mm CASSETTE



#### STYLISED END CAPS



#### OPEN CASSETTE









#### CLOSED CASSETTE

White Grey Black

#### GEMINI BOTTOM BARS













©2019 MARVEL









PURCHASE YOUR DISNEY, PIXAR, STAR WARS™ & MARVEL WINDOW BLINDS FROM YOUR ACCREDITED LOUV