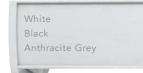

pair your blinds and operate them separately or together remotely, even while away on holiday!

Have home automation? Our Hub works with Amazon Alexa and Google Home so you can even use voice activation!





©Disney













©Disr













### MAKE IT YOURS

Explore further and make your window blind out of this world by personalising it with one of our many cassettes and bottom bars that coordinates or contrasts with your fabric and style.

The sleek cassettes are fitted to the top of your blind, discreetly housing the operating mechanism. You can choose from a range of colours and finishes and have the option to insert a matching fabric profile too. Pair it with a matching bottom bar or simply have it fabric wrapped.

The choices are infinite and all yours.

#### 70mm CASSETTE



#### STYLISED END CAPS



#### OPEN CASSETTE









#### CLOSED CASSETTE

White Grey Black

#### GEMINI BOTTOM BARS













©2019 MARVEL









PURCHASE YOUR DISNEY, PIXAR, STAR WARS™ & MARVEL WINDOW BLINDS FROM YOUR ACCREDITED LOUVOLITE SUPPLIER