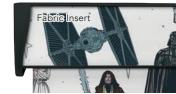

The sleek cassettes are fitted to the top of your blind, discreetly housing the operating mechanism. You can choose from a range of colours and finishes and have the option to insert a matching fabric profile too. Pair it with a matching bottom bar or simply have it fabric wrapped.