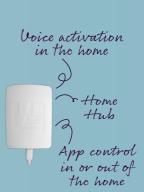

The Hub connects to your WiFi so that your One Touch® window blinds can be operated straight from a smart device. Just download the free and easy to install app, pair your blinds and operate them separately or together remotely, even while away on holiday!

Have home automation? Our Hub works with Amazon Alexa and Google Home so you can even use voice activation!

©Disney

©Disr