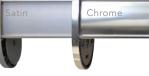

The sleek cassettes are fitted to the top of your blind, discreetly housing the operating mechanism. You can choose from a range of colours and finishes and have the option to insert a matching fabric profile too. Pair it with a matching bottom bar or simply have it fabric wrapped.