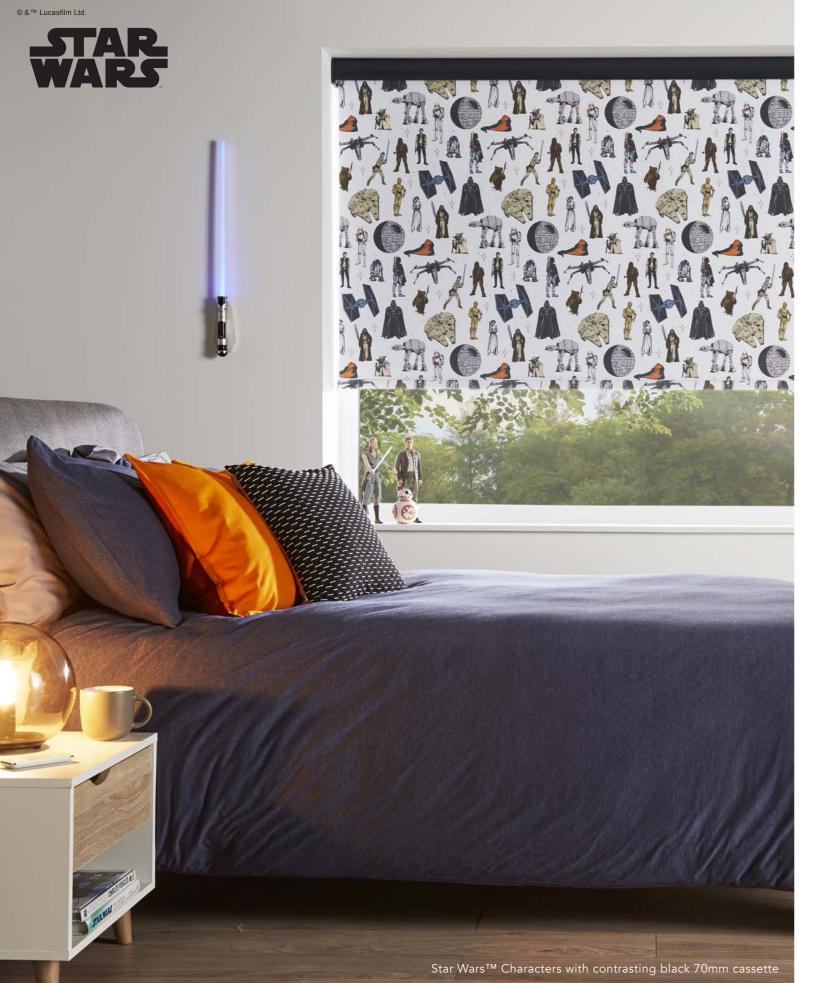

ed range you have the power to open
and close your blinds from anywhere in the world!

The battery powered Magic Wand operates a singular blind, just one touch and walk away.

With our popular rechargeable Lithium range you can operate multiple blinds with remote control.

The timer remote and Louvolite Home Hub allows you to preset your blinds for convenience or just added home security.

The Hub connects to your WiFi so that your One Touch® window blinds can be operated straight from a smart device. Just download the free and easy to install app, pair your blinds and operate them separately or together remotely, even while away on holiday!

Have home automation? Our Hub works with Amazon Alexa and Google Home so you can even use voice activation!





©Disney













©Disr













### MAKE IT YOURS

Explore further and make your window blind out of this world by personalising it with one of our many cassettes and bottom bars that coordinates or contrasts with your fabric and style.

The sleek cassettes are fitted to the top of your blind, discreetly housing the operating mechanism. You can choose from a range of colours and finishes and have the option to insert a matching fabric profile too. Pair it with a matching bottom bar or simply have it fabric wrapped.

The choices are infinite and all yours.

#### 70mm CASSETTE



#### STYLISED END CAPS



#### OPEN CASSETTE









#### CLOSED CASSETTE

White Grey Black

#### GEMINI BOTTOM BARS













©2019 MARVEL









PURCHASE YOUR DISNEY, PIXAR, STAR WARS™ & MARVEL WINDOW BLINDS FROM YOUR ACCREDITED LOUVOL