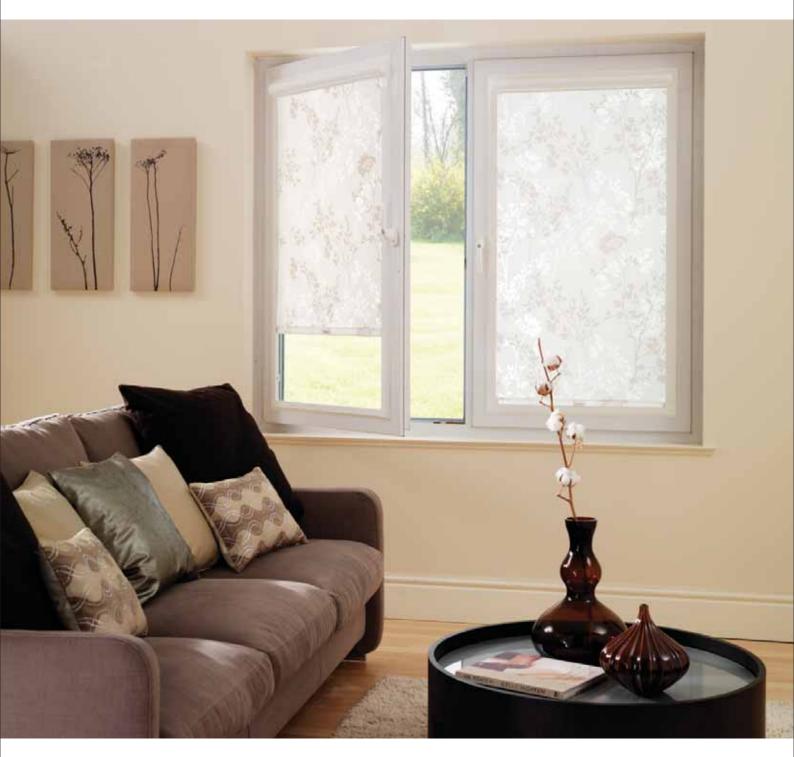

#### Roller, pleated and venetian blinds for double glazed windows, doors and conservatories

Louvolite Perfect Fit® is the most attractive and innovative window blind available on the market today. The system is unique because the window blind fits neatly into a stylish frame, which moves together with the windows and doors when they are opened and closed giving you the perfect combination of shade and ventillation.

#### **Revolutionary Design**

Louvolite Perfect Fit<sup>®</sup> is a revolutionary system that enables window blinds to be fitted perfectly onto most double glazed windows and doors, with no holes drilled into your upvc frame! The unique Perfect Fit™ blind fits neatly onto the window and enhances your privacy because there are no gaps down the side of the blind. Whether you select a contemporary design for the living room, a blackout fabric for the bedroom or a moisture resistant print for the bathroom, our blind collection in combination with the Perfect Fit™ system is the ultimate in style.

"Perfect Fit™ can be fitted onto most double glazed windows anywhere in the home"