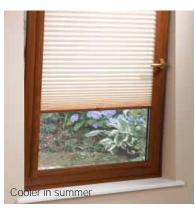

One of the unique features of the Perfect Fit<sup>™</sup> frame is its outstanding thermal efficiency. The frame fits flush against your window to help reduce heat build up in summer and retain heat in winter, in turn keeping your cooling and heating bills to a minimum!

To further maximise the superb insulating qualities of the Perfect Fit™ system, you can choose to have one of our energy efficient fabrics and save yourself up to 15% on your fuel bills by reducing the heat loss through winter.