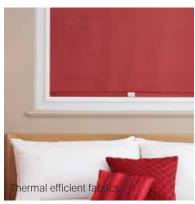

One of the unique features of the Perfect Fit<sup>™</sup> frame is its outstanding thermal efficiency. The frame fits flush against your window to help reduce heat build up in summer and retain heat in winter, in turn keeping your cooling and heating bills to a minimum!

To further maximise the superb insulating qualities of the Perfect Fit™ system, you can choose to have one of our energy efficient fabrics and save yourself up to 15% on your fuel bills by reducing the heat loss through winter.