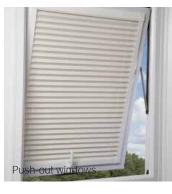

#### Roller, pleated and venetian blinds for double glazed windows, doors and conservatories

Louvolite Perfect Fit® is the most attractive and innovative window blind available on the market today. The system is unique because the window blind fits neatly into a stylish frame, which moves together with the windows and doors when they are opened and closed giving you the perfect combination of shade and ventillation.

#### **Revolutionary Design**

Louvolite Perfect Fit<sup>®</sup> is a revolutionary system that enables window blinds to be fitted perfectly onto most double glazed windows and doors, with no holes drilled into your upvc frame! The unique Perfect Fit™ blind fits neatly onto the window and enhances your privacy because there are no gaps down the side of the blind. Whether you select a contemporary design for the living room, a blackout fabric for the bedroom or a moisture resistant print for the bathroom, our blind collection in combination with the Perfect Fit™ system is the ultimate in style.