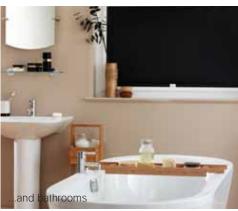

### Create the Perfect Home

Kitchens, conservatories, bedrooms, living-rooms...

#### **Revolutionary Design**

Louvolite Perfect Fit<sup>®</sup> is a revolutionary system that enables window blinds to be fitted perfectly onto most double glazed windows and doors, with no holes drilled into your upvc frame! The unique Perfect Fit™ blind fits neatly onto the window and enhances your privacy because there are no gaps down the side of the blind. Whether you select a contemporary design for the living room, a blackout fabric for the bedroom or a moisture resistant print for the bathroom, our blind collection in combination with the Perfect Fit™ system is the ultimate in style.