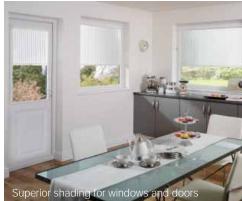

#### Roller, pleated and venetian blinds for double glazed windows, doors and conservatories

Louvolite Perfect Fit® is the most attractive and innovative window blind available on the market today. The system is unique because the window blind fits neatly into a stylish frame, which moves together with the windows and doors when they are opened and closed giving you the perfect combination of shade and ventillation.