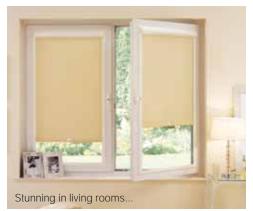

### Create the Perfect Home

Kitchens, conservatories, bedrooms, living-rooms...

#### **Revolutionary Design**

Louvolite Perfect Fit<sup>®</sup> is a revolutionary system that enables window blinds to be fitted perfectly onto most double glazed windows and doors, with no holes drilled into your upvc frame! The unique Perfect Fit™ blind fits neatly onto the window and enhances your privacy because there are no gaps down the side of the blind. Whether you select a contemporary design for the living room, a blackout fabric for the bedroom or a moisture resistant print for the bathroom, our blind collection in combination with the Perfect Fit™ system is the ultimate in style.