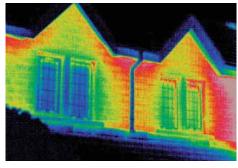

Potential home energy savings using Louvolite fabrics

The window on the left has energy saving window blinds installed, providing insulation and reducing energy wastage.

To find your nearest Louvolite Perfect Fit™ distributor contact: