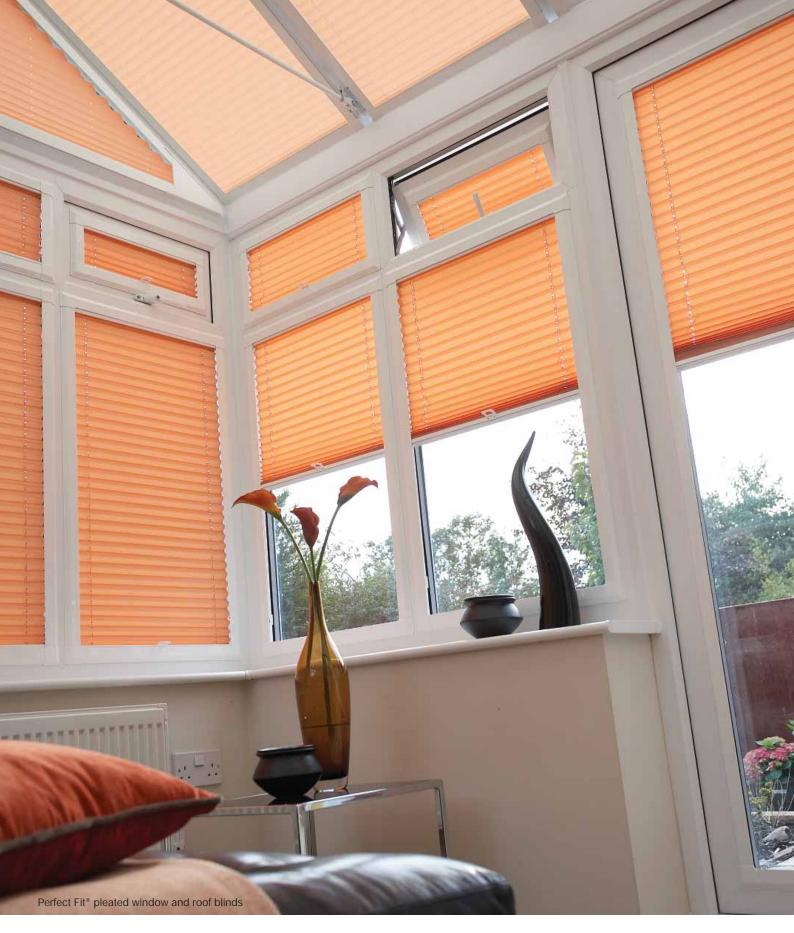

#### Roller, pleated and venetian blinds for double glazed windows, doors and conservatories

Louvolite Perfect Fit® is the most attractive and innovative window blind available on the market today. The system is unique because the window blind fits neatly into a stylish frame, which moves together with the windows and doors when they are opened and closed giving you the perfect combination of shade and ventillation.

#### **Revolutionary Design**

Louvolite Perfect Fit<sup>®</sup> is a revolutionary system that enables window blinds to be fitted perfectly onto most double glazed windows and doors, with no holes drilled into your upvc frame! The unique Perfect Fit™ blind fits neatly onto the window and enhances your privacy because there are no gaps down the side of the blind. Whether you select a contemporary design for the living room, a blackout fabric for the bedroom or a moisture resistant print for the bathroom, our blind collection in combination with the Perfect Fit™ system is the ultimate in style.