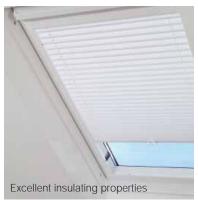

One of the unique features of the Perfect Fit<sup>™</sup> frame is its outstanding thermal efficiency. The frame fits flush against your window to help reduce heat build up in summer and retain heat in winter, in turn keeping your cooling and heating bills to a minimum!

To further maximise the superb insulating qualities of the Perfect Fit™ system, you can choose to have one of our energy efficient fabrics and save yourself up to 15% on your fuel bills by reducing the heat loss through winter.