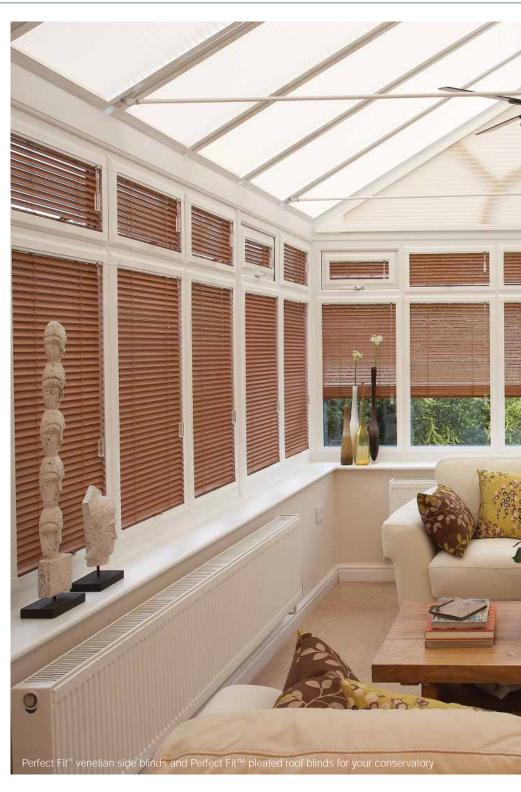

## Saving You Money!

Create beautiful rooms with Louvolite Perfect Fit®

Two blinds in one! Pleated and roller blinds can be rotated 180° for increased privacy

For the ultimate in style, the award winning Perfect Fit™ blind is the only choice to make.

To further maximise the superb insulating qualities of the Perfect Fit™ system, you can choose to have one of our energy efficient fabrics and save yourself up to 15% on your fuel bills by reducing the heat loss through winter.