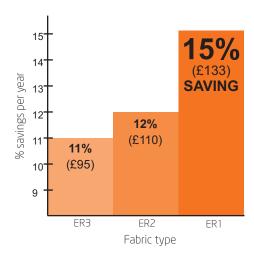

To further maximise the superb insulating qualities of the Perfect Fit™ system, you can choose to have one of our energy efficient fabrics and save yourself up to 15% on your fuel bills by reducing the heat loss through winter.