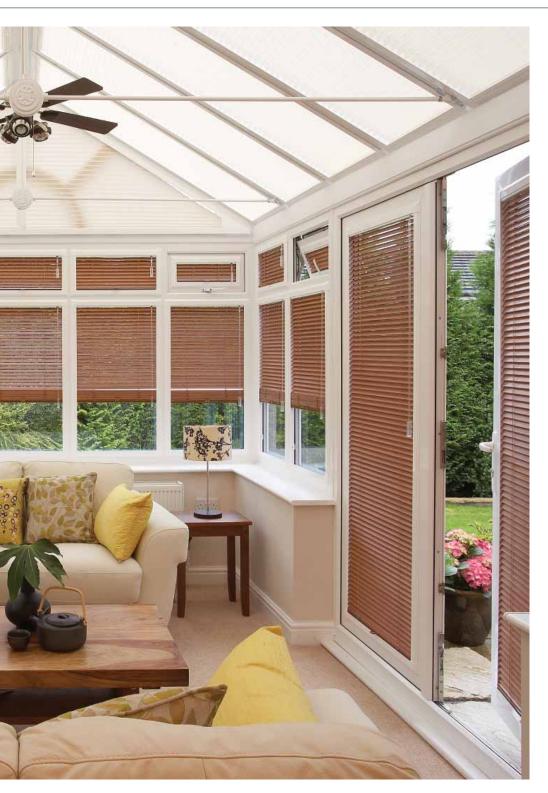

## Saving You Money!

Create beautiful rooms with Louvolite Perfect Fit®

Two blinds in one! Pleated and roller blinds can be rotated 180° for increased privacy

For the ultimate in style, the award winning Perfect Fit™ blind is the only choice to make.

To further maximise the superb insulating qualities of the Perfect Fit™ system, you can choose to have one of our energy efficient fabrics and save yourself up to 15% on your fuel bills by reducing the heat loss through winter.