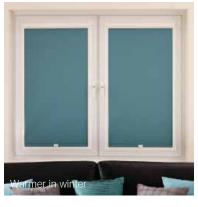

One of the unique features of the Perfect Fit<sup>™</sup> frame is its outstanding thermal efficiency. The frame fits flush against your window to help reduce heat build up in summer and retain heat in winter, in turn keeping your cooling and heating bills to a minimum!

To further maximise the superb insulating qualities of the Perfect Fit™ system, you can choose to have one of our energy efficient fabrics and save yourself up to 15% on your fuel bills by reducing the heat loss through winter.