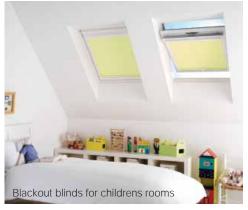

#### **Revolutionary Design**

Louvolite Perfect Fit<sup>®</sup> is a revolutionary system that enables window blinds to be fitted perfectly onto most double glazed windows and doors, with no holes drilled into your upvc frame! The unique Perfect Fit™ blind fits neatly onto the window and enhances your privacy because there are no gaps down the side of the blind. Whether you select a contemporary design for the living room, a blackout fabric for the bedroom or a moisture resistant print for the bathroom, our blind collection in combination with the Perfect Fit™ system is the ultimate in style.