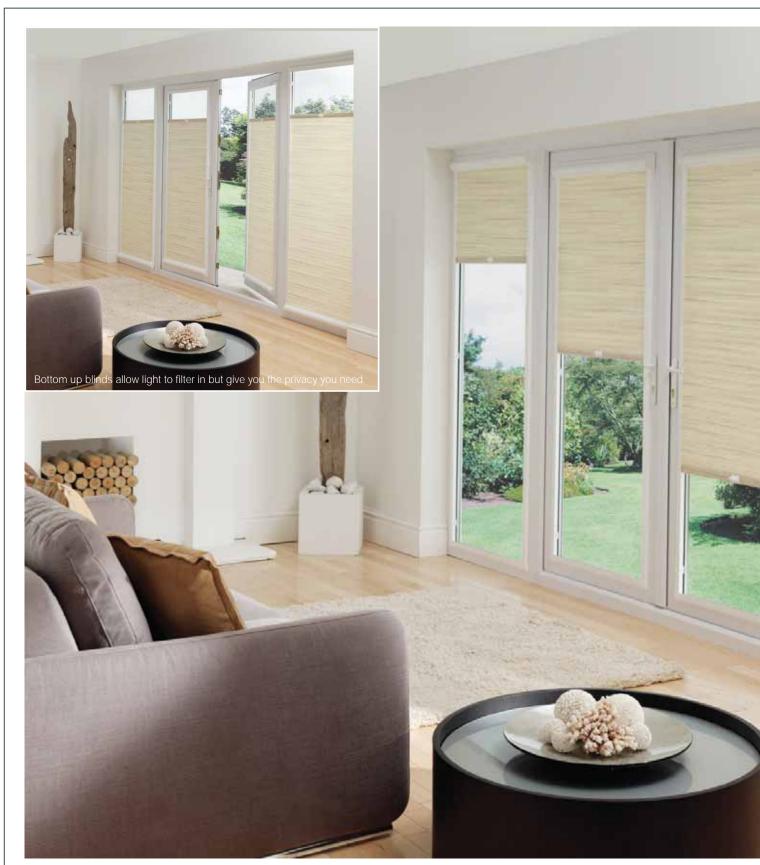

#### Roller, pleated and venetian blinds for double glazed windows, doors and conservatories

Louvolite Perfect Fit® is the most attractive and innovative window blind available on the market today. The system is unique because the window blind fits neatly into a stylish frame, which moves together with the windows and doors when they are opened and closed giving you the perfect combination of shade and ventillation.

#### **Revolutionary Design**

Louvolite Perfect Fit<sup>®</sup> is a revolutionary system that enables window blinds to be fitted perfectly onto most double glazed windows and doors, with no holes drilled into your upvc frame! The unique Perfect Fit™ blind fits neatly onto the window and enhances your privacy because there are no gaps down the side of the blind. Whether you select a contemporary design for the living room, a blackout fabric for the bedroom or a moisture resistant print for the bathroom, our blind collection in combination with the Perfect Fit™ system is the ultimate in style.

## Saving You Money!

Create beautiful rooms with Louvolite Perfect Fit®

Two blinds in one! Pleated and roller blinds can be rotated 180° for increased privacy

For the ultimate in style, the award winning Perfect Fit™ blind is the only choice to make.