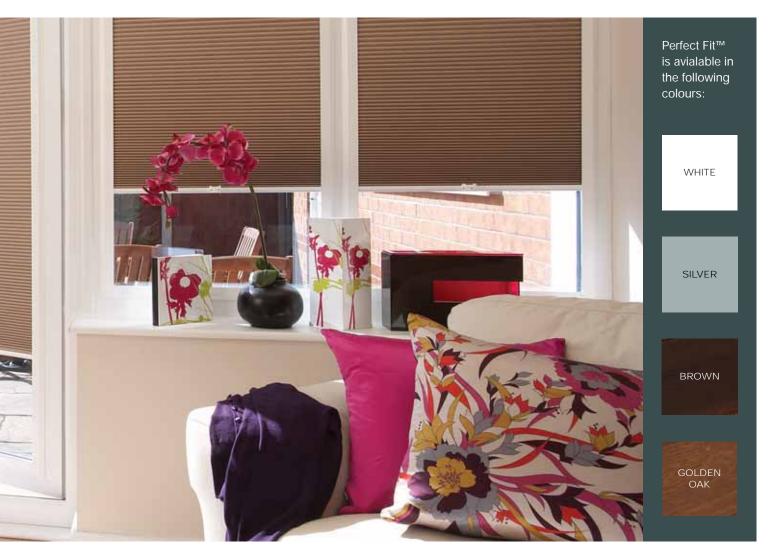

## Simply Stunning!

Make sure your next window blind is a Perfect Fit™

# Extraordinary Transformations with Louvolite Perfect Fit®

"The most stylish and contemporary roller, pleated & venetian blinds on the market"

#### Roller, pleated and venetian blinds for double glazed windows, doors and conservatories

Louvolite Perfect Fit® is the most attractive and innovative window blind available on the market today. The system is unique because the window blind fits neatly into a stylish frame, which moves together with the windows and doors when they are opened and closed giving you the perfect combination of shade and ventillation.

- A huge range of fabric colours and textures to match your interior design scheme
- No drilling or screwing into your window frames for a quick and clean installation
- Reduced gaps at the edge of the blinds inceases your privacy
- Child safe because there are no loose cords or loops
- Leaves window sills clutter free
- Easily removable for cleaning