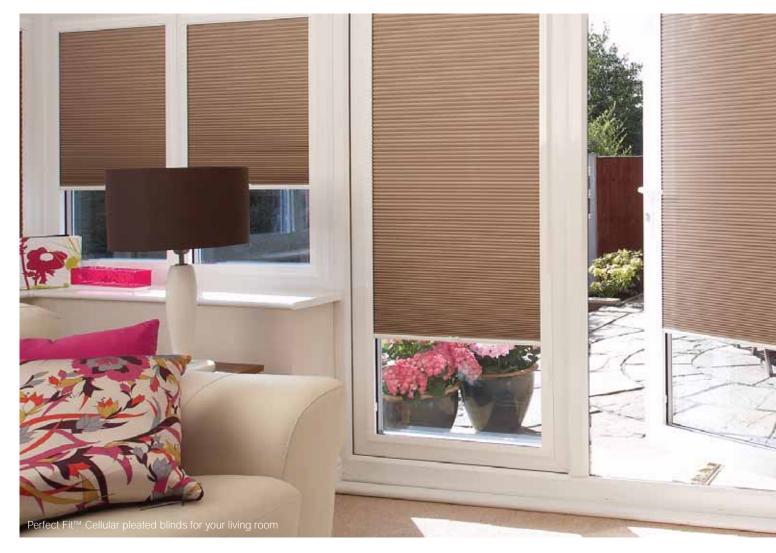

## Saving You Money!

Create beautiful rooms with Louvolite Perfect Fit®

Two blinds in one! Pleated and roller blinds can be rotated 180° for increased privacy

For the ultimate in style, the award winning Perfect Fit™ blind is the only choice to make.

#### Roller, pleated and venetian blinds for double glazed windows, doors and conservatories

Louvolite Perfect Fit® is the most attractive and innovative window blind available on the market today. The system is unique because the window blind fits neatly into a stylish frame, which moves together with the windows and doors when they are opened and closed giving you the perfect combination of shade and ventillation.