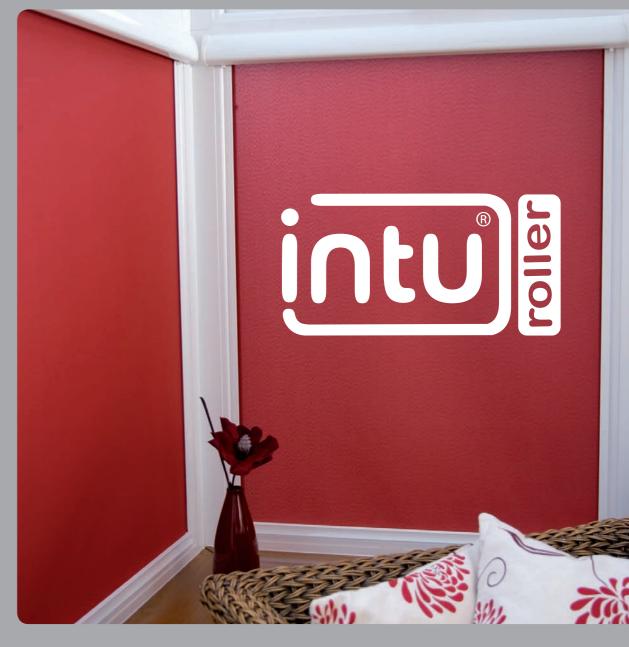

## innovative blinds for modern windows

the INTU® Roller blind - an exciting new addition to the INTU® range

- No drilling, No screws, No holes.
  Installation is simplicity itself using "INTU® Click to Fit".
- Available in a wide range of Roller Fabrics including plains and prints, reflective and blockout.
- The simple "Tilt and Raise" control makes INTU<sup>®</sup> Roller a smooth addition to your window.
- The soft curved fascia fits discreetly into the frame of the window reducing light and heat gaps, improving energy efficiency and saving you money!
- Designed with safety in mind, INTU® Roller eliminates the need for cords, loops and chains.

INTU® Roller is the ultimate easy-to-install blind system, designed to integrate beautifully with most window systems, including conservatories, tilt and turn windows and glazed doors.

The unique design of the INTU® Roller low profile fascia gives a sleek, modern appearance, taking the popular roller blind to a new level.

Unique INTU® roller fascia

INTU® streamlined bottom bar INTU® discreet fascia

The streamlined bottom rail gives perfect control. Easily locking into position at any point, INTU® Roller also provides outstanding energy efficiency and room darkening options with blockout, solar reflective and fire retardant fabrics. The INTU® Roller is also particularly 'child safe' eliminating all hanging cord loops or chains.