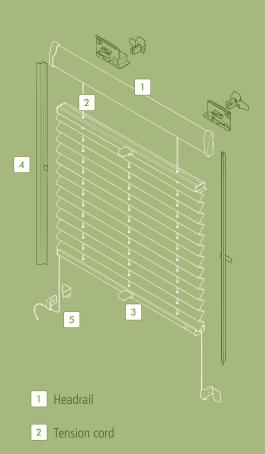

olour options are available, including Blockout.



# multizone



iwo adjustable neadralis allow for the blind to be positioned multi-directionally, letting light in but still maintaining privacy.

Multizone is a feature for any Intu Pleated or Cellular product, providing limitless options for height control and privacy.

The innovative use of two adjustable rails allows the blind to be moved from the top down as well as from the bottom upwards.

The blind can be set at the exact position you require, to provide the shade that you want whilst still allowing light into the room.

Especially suitable for providing privacy in ground floor and basement flats, and shade for computer screens.

Available on all Intu Pleated and Cellular products and ideal for homes, conservatories and offices.



3 Handle attachment

4 Side extrusion

5 Fixing bracket set



## style with peace of mind

Safety in Mind encourages the use of simple features to help make window blinds safer, particularly for families with young children or pets, and the elderly.

Intu's neat and simple control options eliminate unnecessary free hanging cord loops, making them among the safest blinds you can buy.

For more information on the safety features available on any of our blinds, please call 0141 814 3500 to order a Saftey In Mind brochure or go to www.eclipse-blinds.co.uk.





For more information on Intu blinds or to find a local retailer please call 0141 814 3508 or e-mail info@eclipse-blinds.co.uk



TURNILS (UK) LTD INCHINNAN BUSINESS PARK RENFREW PA4 9RE SCOTLAND UK
TEL: +44 (0) 141 812 3322 FAX: +44