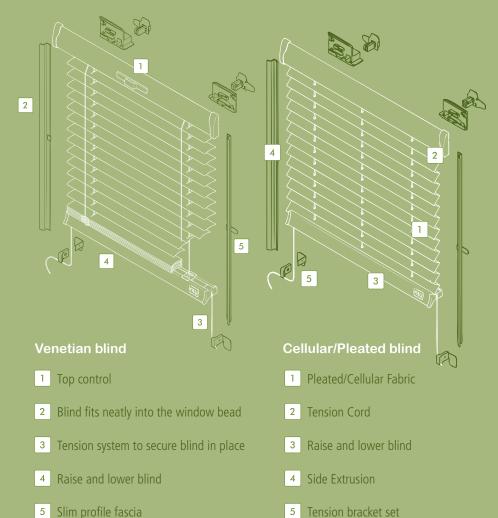

### Venetian, Pleated and Cellular blinds

Intu blinds are ideal for conservatories, glazed doors and tilt and turn windows. They fit neatly into the window bead so you can operate your window or door handles easily and light gaps are minimised, giving you exceptional control of solar heat and light.

A unique tension system prevents the blind from rattling against the glass when you open your window or door, and allows up to 15 degrees of tilt. To raise or lower your blind, simply move the bottomrail up or down to any position.

#### NEW

The newly developed "Click to Fit" system means that blinds now click straight onto the brackets without the need for locking screws, making INTU blinds even faster and easier to install.

Available as Venetian, Pleated and Cellular blinds, you can choose from a wide variety or colour options in each.

#### intu blinds

Designed to fully integrate with all modern windows including tilt and turn and half glazed doors.

Unique design fits neatly into the frame of your windows and doors.

'Click To Fit' system blinds push into the brackets without using locking screws.

The patented no drill bracket system means that blinds can be clipped in place in a couple of minutes.

Easy to operate, simply raise and lower the blind by hand.

Neat and simple control options eliminate the need for free-hanging cord loops, making it one of the safest blinds available.

3 Handle attachment

4 Side extrusion

5 Fixing bracket set