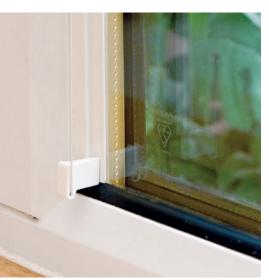

#### NEW

The newly developed "Click to Fit" system means that blinds now click straight onto the brackets without the need for locking screws, making INTU blinds even faster and easier to install.

Available as Venetian, Pleated and Cellular blinds, you can choose from a wide variety or colour options in each.

#### intu blinds

Designed to fully integrate with all modern windows including tilt and turn and half glazed doors.

Unique design fits neatly into the frame of your windows and doors.

'Click To Fit' system blinds push into the brackets without using locking screws.

The patented no drill bracket system means that blinds can be clipped in place in a couple of minutes.

Easy to operate, simply raise and lower the blind by hand.

Neat and simple control options eliminate the need for free-hanging cord loops, making it one of the safest blinds available.