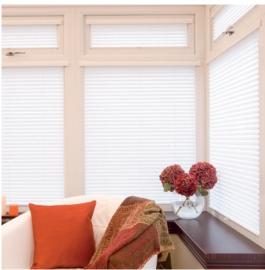

Choice of Venetian slat, Pleated and Cellular fabric, in an extensive range of colours and finishes.

Blockout versions are available, which very effectively keep light out and are especially suitable for children's bedrooms.

Cellular is a unique honeycomb fabric that gives you superior insulation with a modern sleek look.

Creates a beautifully soft diffused light in the room.

Unique construction means that there are no visible holes in the fabric giving a smooth modern look.

Each "honeycomb cell" in the fabric traps air, keeping your room cooler in summer and warmer in winter.