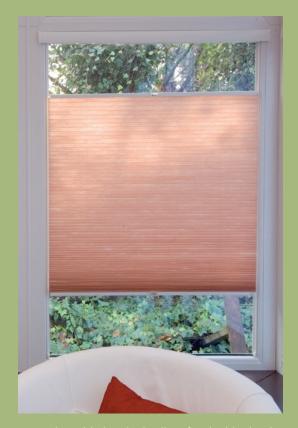

Blockout versions are available, which very effectively keep light out and are especially suitable for children's bedrooms.

Cellular is a unique honeycomb fabric that gives you superior insulation with a modern sleek look.

Creates a beautifully soft diffused light in the room.

Unique construction means that there are no visible holes in the fabric giving a smooth modern look.

Each "honeycomb cell" in the fabric traps air, keeping your room cooler in summer and warmer in winter.

Light but extremely strong structure that holds its shape and always looks great.

No need for cord loops, making it especially safe for children.

Ideal for all modern windows including tilt and turn.

Various duo-tone colour options are available, including Blockout.