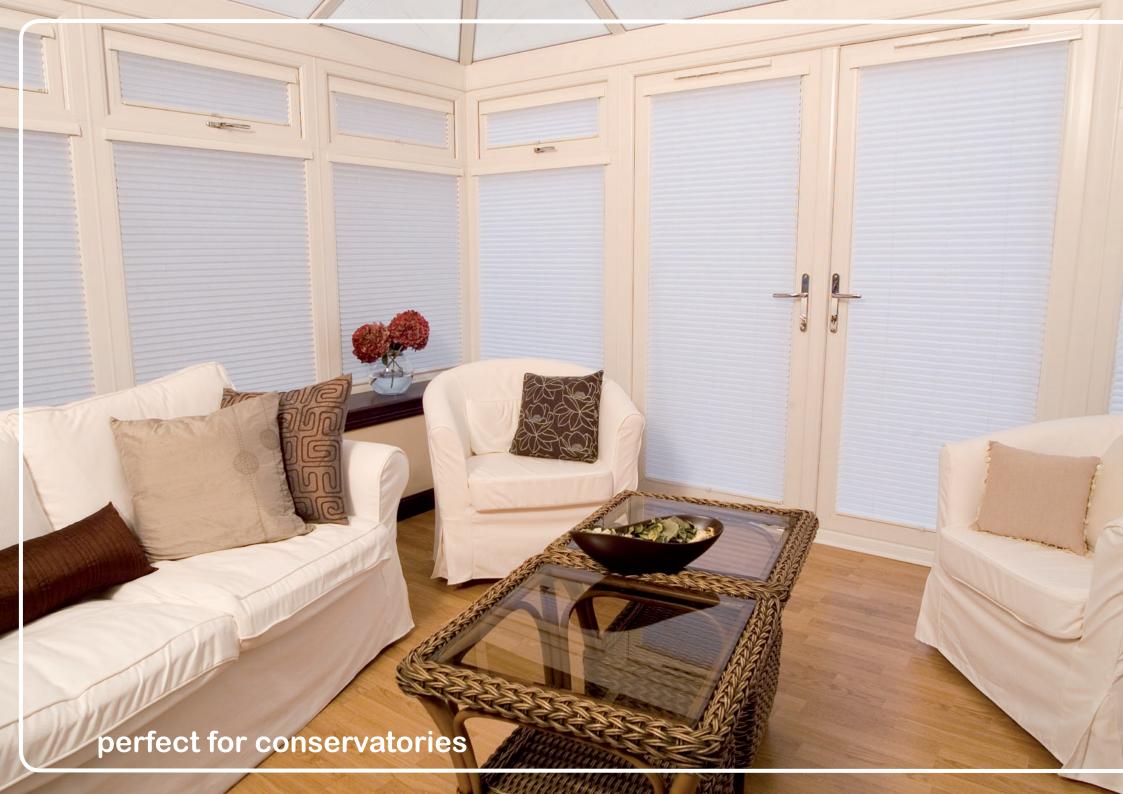

### Venetian, Pleated and Cellular blinds

Intu blinds are ideal for conservatories, glazed doors and tilt and turn windows. They fit neatly into the window bead so you can operate your window or door handles easily and light gaps are minimised, giving you exceptional control of solar heat and light.

#### intu blinds

Designed to fully integrate with all modern windows including tilt and turn and half glazed doors.

Unique design fits neatly into the frame of your windows and doors.

'Click To Fit' system blinds push into the brackets without using locking screws.

#### intu flexible solutions

Intu provides a range of installation options to fit most sizes of modern windows including larger windows and longer drops. Your retailer can advise you on the best solution for your home or office.