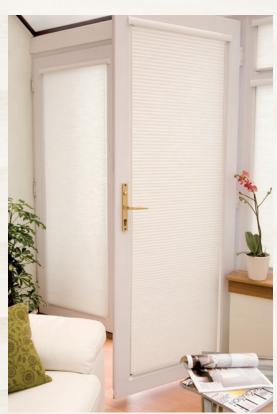

### Venetian, Pleated and Cellular blinds

Intu blinds are ideal for conservatories, glazed doors and tilt and turn windows. They fit neatly into the window bead so you can operate your window or door handles easily and light gaps are minimised, giving you exceptional control of solar heat and light.

A unique tension system prevents the blind from rattling against the glass when you open your window or door, and allows up to 15 degrees of tilt. To raise or lower your blind, simply move the bottomrail up or down to any position.

#### intu blinds

Designed to fully integrate with all modern windows including tilt and turn and half glazed doors.

Unique design fits neatly into the frame of your windows and doors.

'Click To Fit' system blinds push into the brackets without using locking screws.