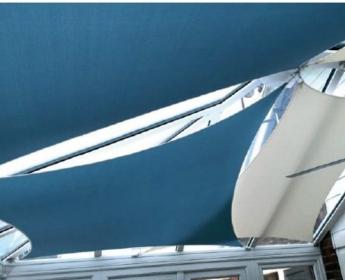

Our Duplex fabric further enhances solar performance - with a white side to maximise heat reflection. This innovative fabric allows the introduction of dark coloured sails without compromising solar performance or durability.