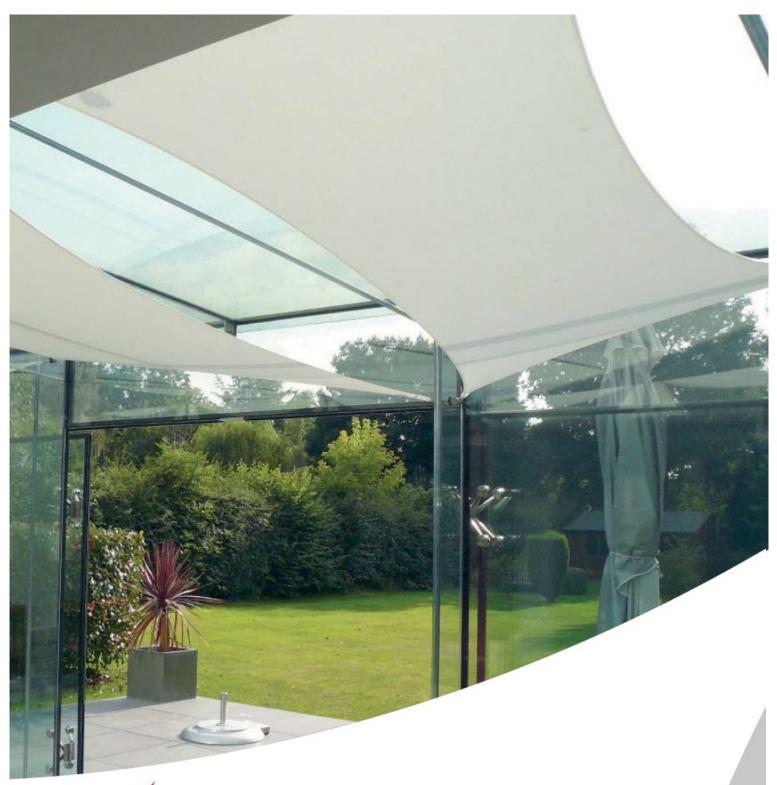

#### Suitable for all styles and spaces

InShade sails are versatile and effective, and their simple design complements the style and dimensions of any space. Unrestricted by conservatory roof and ceiling shapes, your InShade sail design can range from simple and elegant to wild and wonderful, or anywhere in between.

In Shade provides a solution tailored to your specific requirements, providing the shade needed while maintaining a light-filled space and an open view. The fabric's special structure eliminates glare while bathing your room in soft natural light.