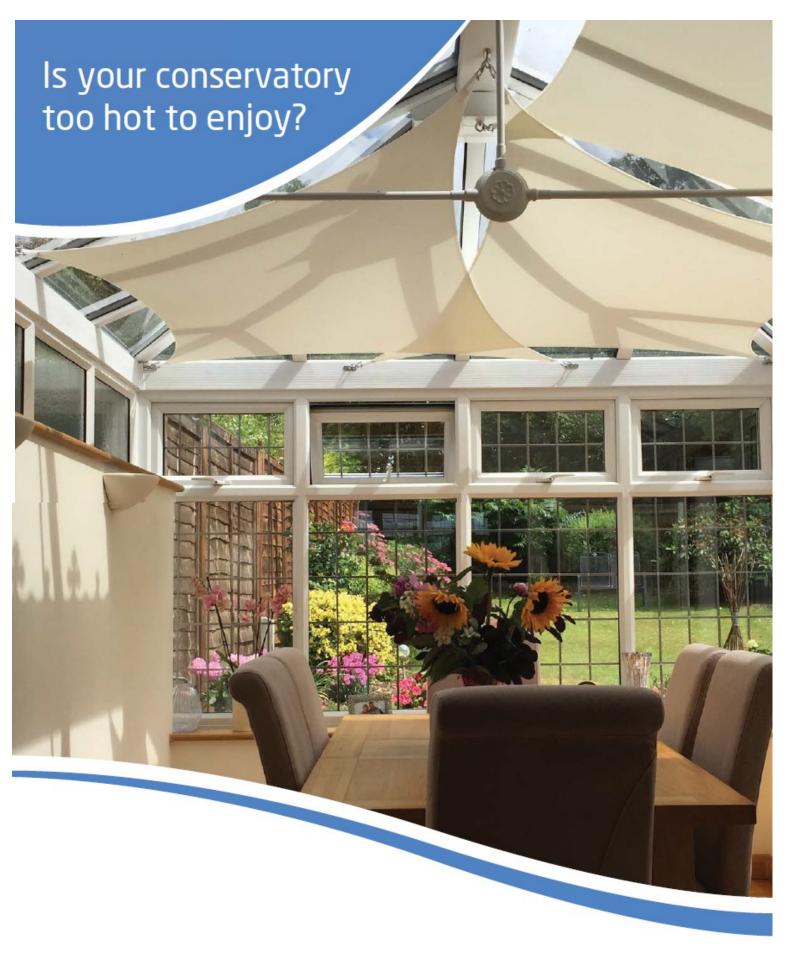

## Conservatory Sails

InShade conservatory sails are the modern, efficient way to control heat and glare in your conservatory. InShade uses an exclusive solar control fabric that reflects heat, provides shade and cuts harsh rays, transforming your conservatory into the perfect summer space.

Designed and manufactured in the UK, our sails help you get the maximum enjoyment from your conservatory. A patented tension edge keeps the sails taut when installed and easy to remove and clean when dirty. In Shade sails are manufactured from premium materials for a long life, backed by a 5 year warranty.

#### Suitable for all styles and spaces

InShade sails are versatile and effective, and their simple design complements the style and dimensions of any space. Unrestricted by conservatory roof and ceiling shapes, your InShade sail design can range from simple and elegant to wild and wonderful, or anywhere in between.