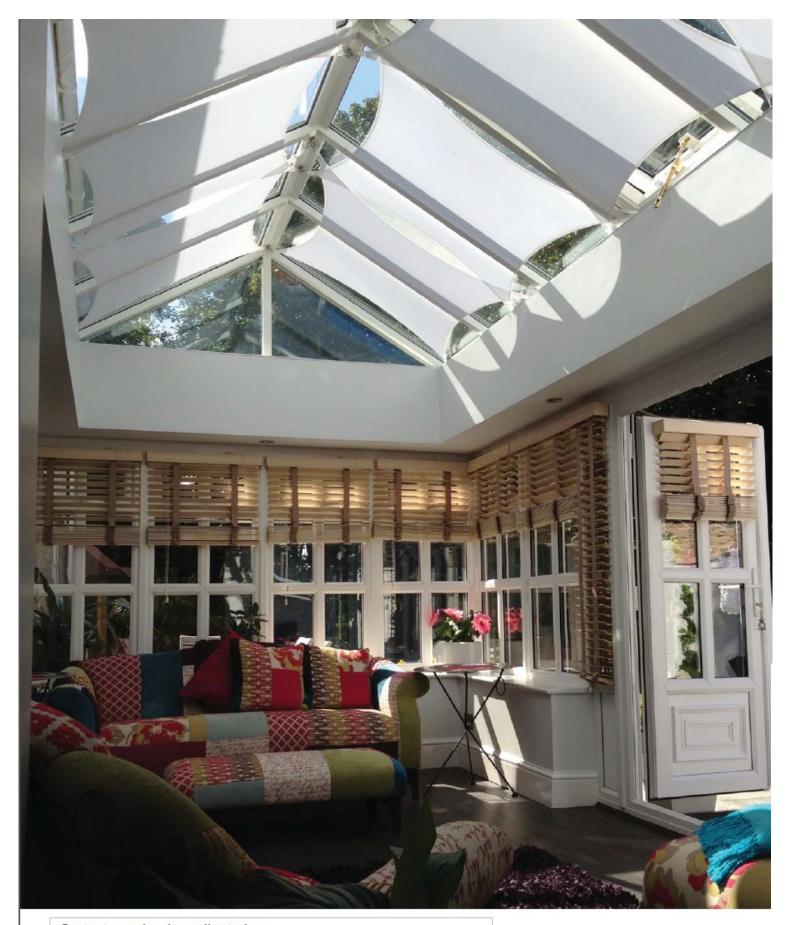

## Conservatory Sails

InShade conservatory sails are the modern, efficient way to control heat and glare in your conservatory. InShade uses an exclusive solar control fabric that reflects heat, provides shade and cuts harsh rays, transforming your conservatory into the perfect summer space.

#### Suitable for all styles and spaces

InShade sails are versatile and effective, and their simple design complements the style and dimensions of any space. Unrestricted by conservatory roof and ceiling shapes, your InShade sail design can range from simple and elegant to wild and wonderful, or anywhere in between.

In Shade provides a solution tailored to your specific requirements, providing the shade needed while maintaining a light-filled space and an open view. The fabric's special structure eliminates glare while bathing your room in soft natural light.