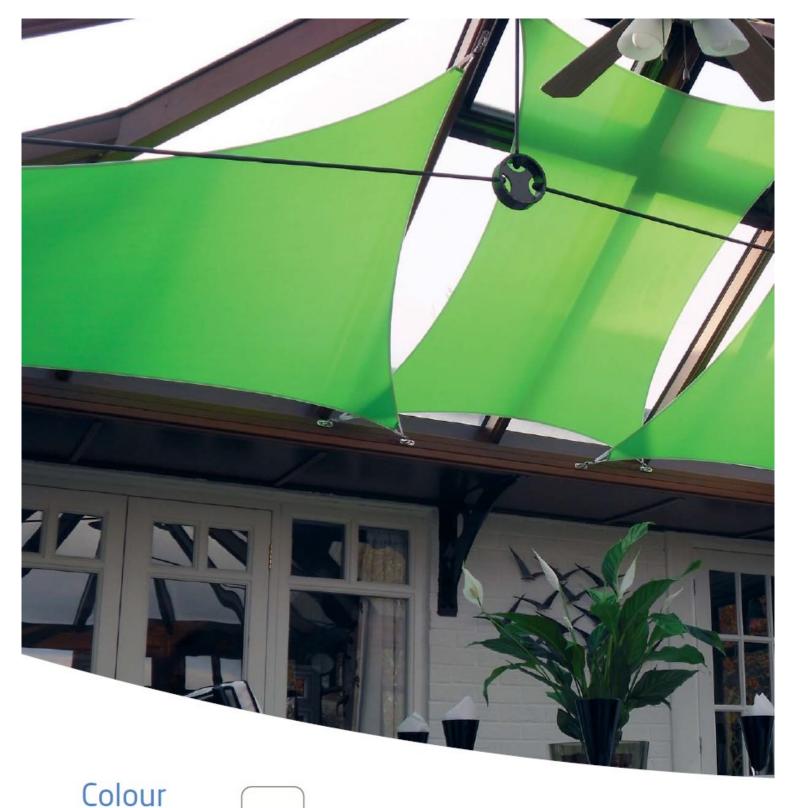

Our Duplex fabric further enhances solar performance - with a white side to maximise heat reflection. This innovative fabric allows the introduction of dark coloured sails without compromising solar performance or durability.