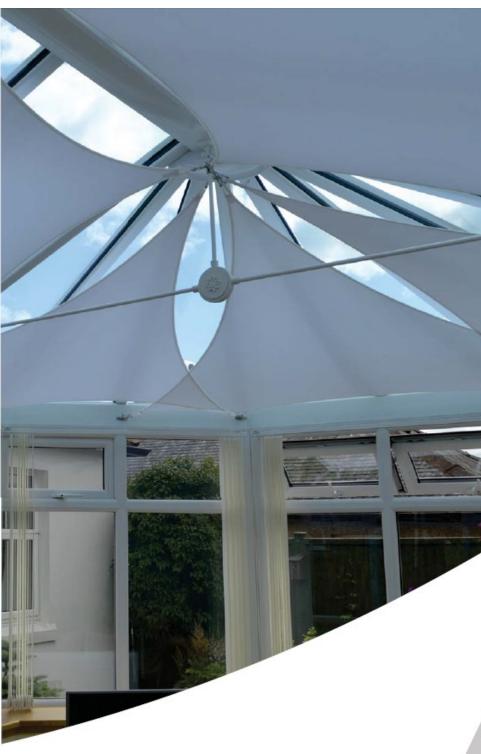

#### Suitable for all styles and spaces

InShade sails are versatile and effective, and their simple design complements the style and dimensions of any space. Unrestricted by conservatory roof and ceiling shapes, your InShade sail design can range from simple and elegant to wild and wonderful, or anywhere in between.

In Shade provides a solution tailored to your specific requirements, providing the shade needed while maintaining a light-filled space and an open view. The fabric's special structure eliminates glare while bathing your room in soft natural light.