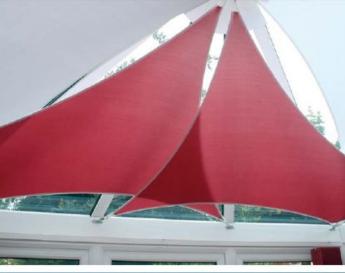

#### Suitable for all styles and spaces

InShade sails are versatile and effective, and their simple design complements the style and dimensions of any space. Unrestricted by conservatory roof and ceiling shapes, your InShade sail design can range from simple and elegant to wild and wonderful, or anywhere in between.

In Shade provides a solution tailored to your specific requirements, providing the shade needed while maintaining a light-filled space and an open view. The fabric's special structure eliminates glare while bathing your room in soft natural light.