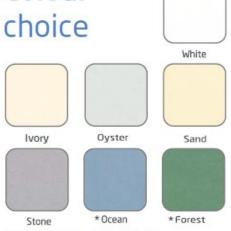

\* Colours only available in Duplex

Our standard fabric comes in a range of subtle, natural colours.

All standard colours offer best-in-class solar performance,
providing heat control and exceptional value.

Our Duplex fabric further enhances solar performance - with a white side to maximise heat reflection. This innovative fabric allows the introduction of dark coloured sails without compromising solar performance or durability.

#### Colour Match

Colour Match is available for all of our fabrics. Our Colour Match option allows you to match InShade sails to your favourite object or colour.

By Loveless Cook Blinds Ltd

Contact your local supplier today: