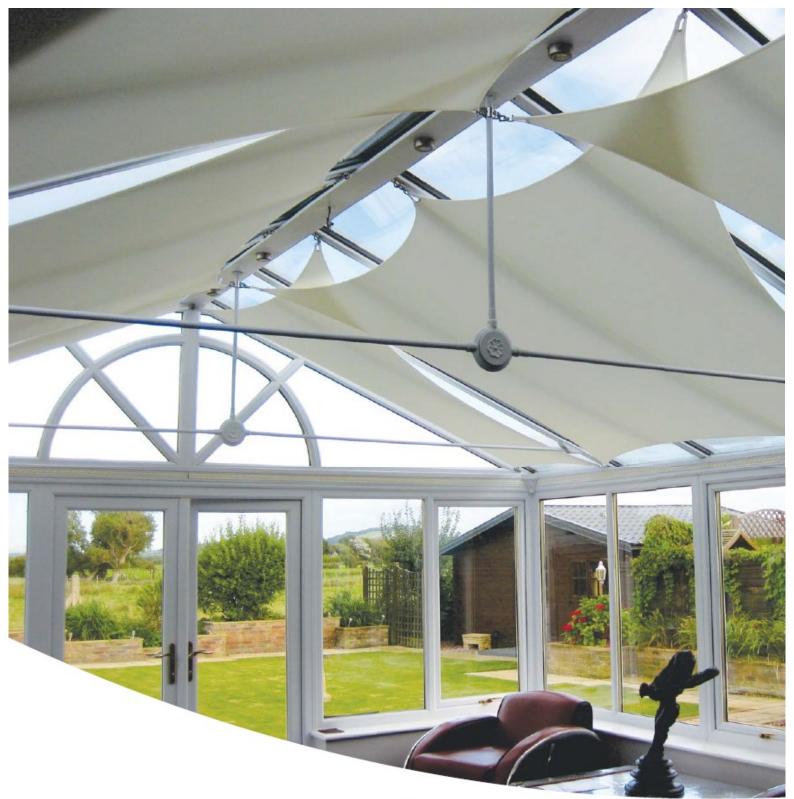

#### Suitable for all styles and spaces

InShade sails are versatile and effective, and their simple design complements the style and dimensions of any space. Unrestricted by conservatory roof and ceiling shapes, your InShade sail design can range from simple and elegant to wild and wonderful, or anywhere in between.

In Shade provides a solution tailored to your specific requirements, providing the shade needed while maintaining a light-filled space and an open view. The fabric's special structure eliminates glare while bathing your room in soft natural light.