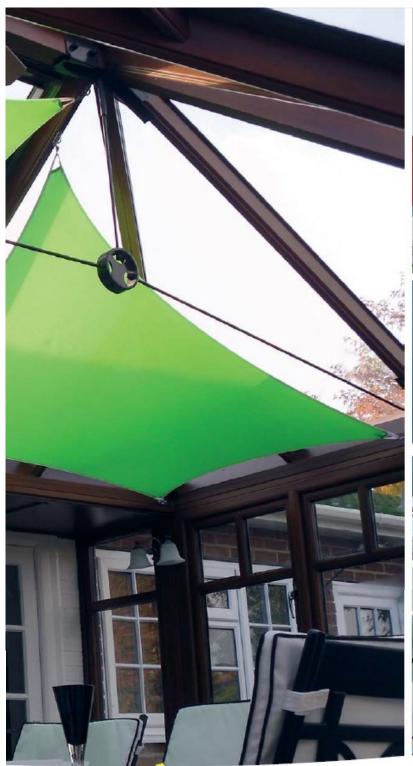

## Conservatory Sails

InShade conservatory sails are the modern, efficient way to control heat and glare in your conservatory. InShade uses an exclusive solar control fabric that reflects heat, provides shade and cuts harsh rays, transforming your conservatory into the perfect summer space.

#### Suitable for all styles and spaces

InShade sails are versatile and effective, and their simple design complements the style and dimensions of any space. Unrestricted by conservatory roof and ceiling shapes, your InShade sail design can range from simple and elegant to wild and wonderful, or anywhere in between.

In Shade provides a solution tailored to your specific requirements, providing the shade needed while maintaining a light-filled space and an open view. The fabric's special structure eliminates glare while bathing your room in soft natural light.