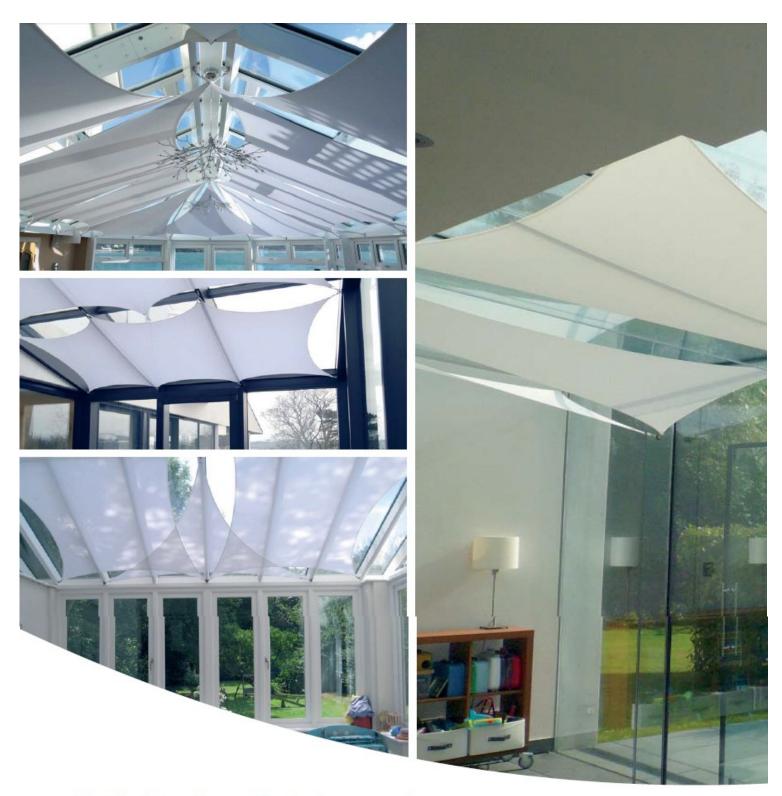

## Conservatory Sails

InShade conservatory sails are the modern, efficient way to control heat and glare in your conservatory. InShade uses an exclusive solar control fabric that reflects heat, provides shade and cuts harsh rays, transforming your conservatory into the perfect summer space.

Designed and manufactured in the UK, our sails help you get the maximum enjoyment from your conservatory. A patented tension edge keeps the sails taut when installed and easy to remove and clean when dirty. In Shade sails are manufactured from premium materials for a long life, backed by a 5 year warranty.

#### Suitable for all styles and spaces

InShade sails are versatile and effective, and their simple design complements the style and dimensions of any space. Unrestricted by conservatory roof and ceiling shapes, your InShade sail design can range from simple and elegant to wild and wonderful, or anywhere in between.

In Shade provides a solution tailored to your specific requirements, providing the shade needed while maintaining a light-filled space and an open view. The fabric's special structure eliminates glare while bathing your room in soft natural light.