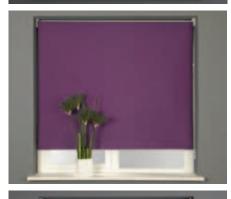

## Silent Gliss Roller Blind System 4905

Small, trendy and colourful - the NEW 4905 Silent Gliss Roller Blind System.

The system comes with elegant brackets, a slim tube and a discreet bottom bar.

All the hardware parts are colour co-ordinated and available in 27 colours – perfectly combining with the Silent Gliss Colorama fabric range, the blind will fit perfectly with any interior design.