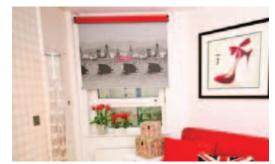

## Silent Gliss Roller Blind System 4905

Small, trendy and colourful - the NEW 4905 Silent Gliss Roller Blind System.

The system comes with elegant brackets, a slim tube and a discreet bottom bar.

All the hardware parts are colour co-ordinated and available in 27 colours – perfectly combining with the Silent Gliss Colorama fabric range, the blind will fit perfectly with any interior design.

# **Ready-Made Roller Blinds**

Ready-made roller blinds in 4 widths (60cm, 90cm, 120cm and 180cm) complete with an aluminium tube and side winder mechanism.

Following simple instructions supplied it is easy to trim the blind to size and it is possible to fit the control mechanism at either end of the blind.