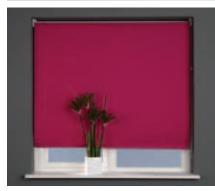

# **Ready-Made Roller Blinds**

Ready-made roller blinds in 4 widths (60cm, 90cm, 120cm and 180cm) complete with an aluminium tube and side winder mechanism.

Following simple instructions supplied it is easy to trim the blind to size and it is possible to fit the control mechanism at either end of the blind.

170cm drop unless otherwise stated.

Other ready-made blinds available: Blackout, Venetian, Bamboo, Wicker, Roll-up.

Sales Tel: 01603 789678 Fax: 01603 789209 Email: sales@lovelesscookblinds.co.uk