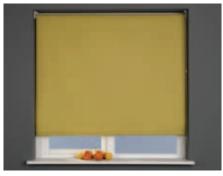

# **Ready-Made Roller Blinds**

Ready-made roller blinds in 4 widths (60cm, 90cm, 120cm and 180cm) complete with an aluminium tube and side winder mechanism.

Following simple instructions supplied it is easy to trim the blind to size and it is possible to fit the control mechanism at either end of the blind.

170cm drop unless otherwise stated.

Other ready-made blinds available: Blackout, Venetian, Bamboo, Wicker, Roll-up.

Sales Tel: 01603 789678 Fax: 01603 789209 Email: sales@lovelesscookblinds.co.uk