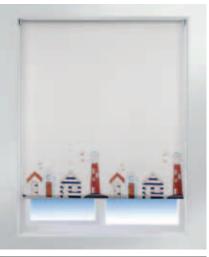

# **Ready-Made Roller Blinds**

Ready-made roller blinds in 4 widths (60cm, 90cm, 120cm and 180cm) complete with an aluminium tube and side winder mechanism.

Following simple instructions supplied it is easy to trim the blind to size and it is possible to fit the control mechanism at either end of the blind.

170cm drop unless otherwise stated.

Other ready-made blinds available: Blackout, Venetian, Bamboo, Wicker, Roll-up.

Sales Tel: 01603 789678 Fax: 01603 789209 Email: sales@lovelesscookblinds.co.uk