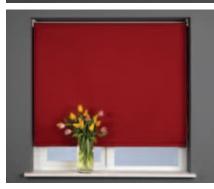

# **Ready-Made Roller Blinds**

Ready-made roller blinds in 4 widths (60cm, 90cm, 120cm and 180cm) complete with an aluminium tube and side winder mechanism.

Following simple instructions supplied it is easy to trim the blind to size and it is possible to fit the control mechanism at either end of the blind.

170cm drop unless otherwise stated.

Other ready-made blinds available: Blackout, Venetian, Bamboo, Wicker, Roll-up.

Sales Tel: 01603 789678 Fax: 01603 789209 Email: sales@lovelesscookblinds.co.uk