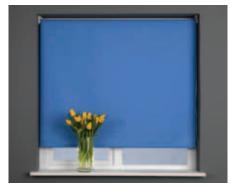

# **Ready-Made Roller Blinds**

Ready-made roller blinds in 4 widths (60cm, 90cm, 120cm and 180cm) complete with an aluminium tube and side winder mechanism.

Following simple instructions supplied it is easy to trim the blind to size and it is possible to fit the control mechanism at either end of the blind.

170cm drop unless otherwise stated.

Other ready-made blinds available: Blackout, Venetian, Bamboo, Wicker, Roll-up.

Sales Tel: 01603 789678 Fax: 01603 789209 Email: sales@lovelesscookblinds.co.uk