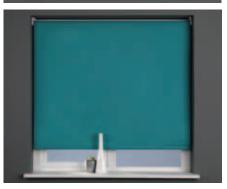

## Silent Gliss Roller Blind System 4905

Small, trendy and colourful - the NEW 4905 Silent Gliss Roller Blind System.

The system comes with elegant brackets, a slim tube and a discreet bottom bar.

All the hardware parts are colour co-ordinated and available in 27 colours – perfectly combining with the Silent Gliss Colorama fabric range, the blind will fit perfectly with any interior design.