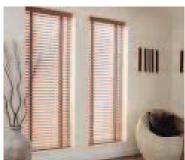

## **Timberline Wood Express Venetian Blinds**

## Timberline Wood Express Off-the-Shelf Venetian Blind

Tuscan Oak

Polar

Auburn

with ladder braid and matching pelmet.

Ready-made real wood slat Venetian blind

Ready-made wood Venetian blind available in 25mm, 35mm or 50mm real wood slat with ladder braid only. Complete with matching pelmet.

Control position - L/H cord tilt, right hand cord raise and lower. Available in 11 slat colours.