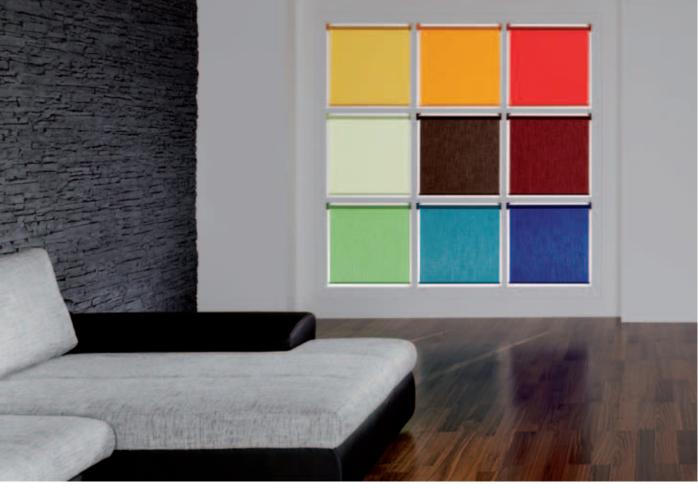

## Silent Gliss Roller Blind System 4905

Small, trendy and colourful - the NEW 4905 Silent Gliss Roller Blind System.

The system comes with elegant brackets, a slim tube and a discreet bottom bar.

All the hardware parts are colour co-ordinated and available in 27 colours – perfectly combining with the Silent Gliss Colorama fabric range, the blind will fit perfectly with any interior design.