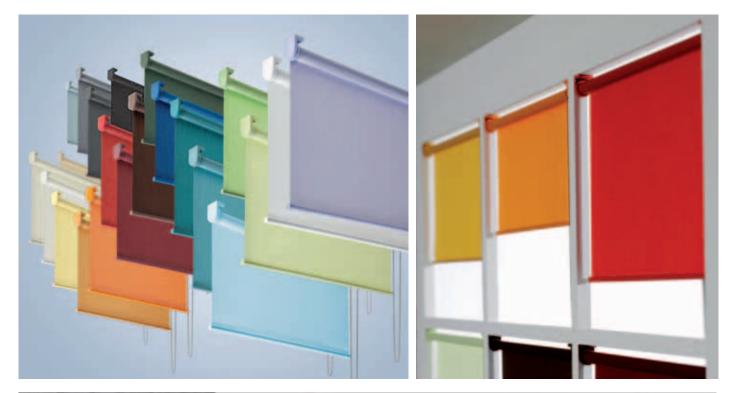

## Silent Gliss Roller Blind System 4905

Small, trendy and colourful - the NEW 4905 Silent Gliss Roller Blind System.

The system comes with elegant brackets, a slim tube and a discreet bottom bar.

All the hardware parts are colour co-ordinated and available in 27 colours – perfectly combining with the Silent Gliss Colorama fabric range, the blind will fit perfectly with any interior design.