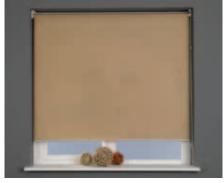

# **Ready-Made Roller Blinds**

Ready-made roller blinds in 4 widths (60cm, 90cm, 120cm and 180cm) complete with an aluminium tube and side winder mechanism.

Following simple instructions supplied it is easy to trim the blind to size and it is possible to fit the control mechanism at either end of the blind.

170cm drop unless otherwise stated.

Other ready-made blinds available: Blackout, Venetian, Bamboo, Wicker, Roll-up.

Sales Tel: 01603 789678 Fax: 01603 789209 Email: sales@lovelesscookblinds.co.uk