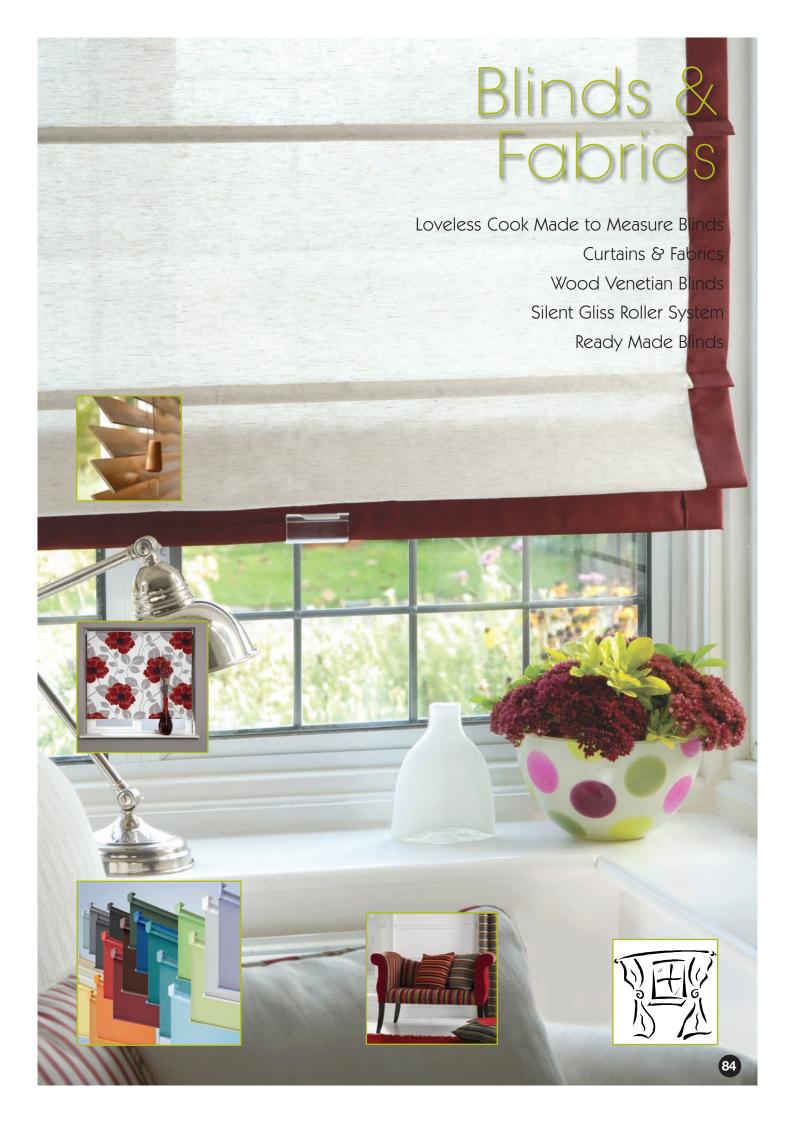

# **Ready-Made Roller Blinds**

Ready-made roller blinds in 4 widths (60cm, 90cm, 120cm and 180cm) complete with an aluminium tube and side winder mechanism.

Following simple instructions supplied it is easy to trim the blind to size and it is possible to fit the control mechanism at either end of the blind.