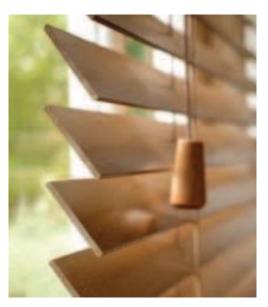

## **Timberline Wood Express Venetian Blinds**

## Timberline Wood Express Off-the-Shelf Venetian Blind

Tuscan Oak

Polar

Auburn

with ladder braid and matching pelmet.

Ready-made real wood slat Venetian blind

Ready-made wood Venetian blind available in 25mm, 35mm or 50mm real wood slat with ladder braid only. Complete with matching pelmet.

Control position - L/H cord tilt, right hand cord raise and lower. Available in 11 slat colours.